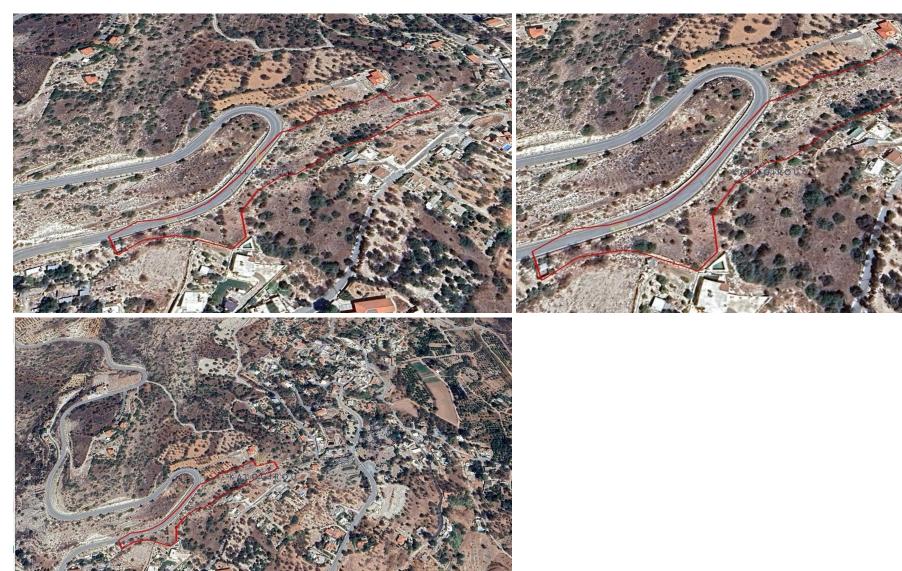

Residential Field for Sale in Episkopi, Pafos. The asset has an area of 10.800 sqm. It has an irregular shape, has access from public registered road and benefits from a road frontage. It falls within H2 zone with building density of 90%, coverage of 50% and permit for construct residential building with 2 floors max 8.3 m

| Property Info | Plot / Area Info |       | Additional info  |                       |
|---------------|------------------|-------|------------------|-----------------------|
|               |                  |       | Reference Number | 49323                 |
|               | Plot area        | 10800 | Property type    | Land and Plots        |
|               |                  |       | Condition        | Pre-Owned             |
|               |                  |       | View             | <b>Mountains view</b> |