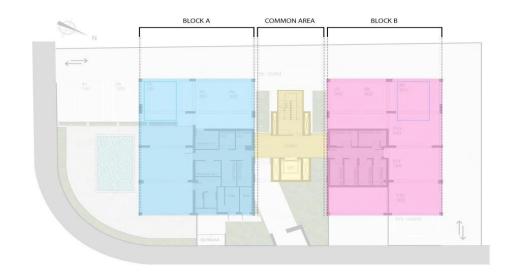

The project consists of 11 apartments.

**Key Features** 

Energy-efficient buildings A
Photovoltaic panels
Solar panels
Double glazed windows
Provision for a wireless alarm system
Provision for air condition split units
Provision for electric heating units
Electric gates operated with remote control
Keyless entry to building for residents
Video phone entry system

AVAILABILITY
Apartment 3rd floor

Internal a...

Property Info Plot / Area Info

Covered Area **150** 