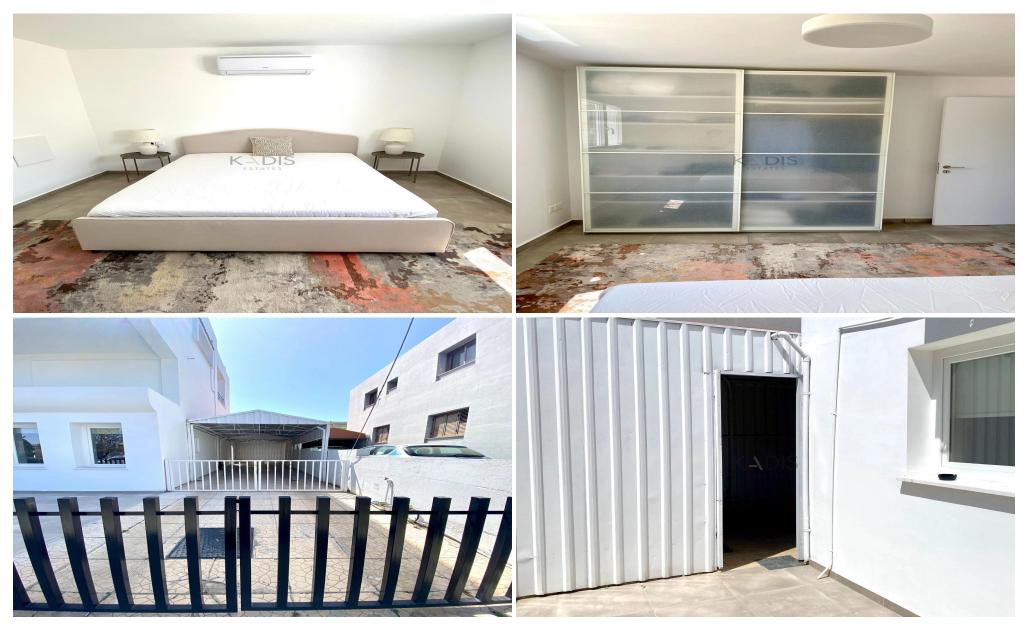

## 5 Bedroom House for Sale in Limassol - Mesa Geitonia

For sale is a stunning building located in the heart of Mesa Geitonia. This impressive space spans 254 m2 divided in 2 flats and includes five spacious bedrooms and three modern bathrooms, ideal for families or those seeking a comfortable living arrangement or investors looking for fantastic return investment.

- •5 bedrooms (two with en-suites)
- •6 W/C
- •Total Internal Area 262 m2
- •Plot 254
- •2Covered Verandas 14.50m2
- •2 Covered Parking
- Storage
- Large verandas
- Garden

This building consisted in 2 flats with completely separate entrance.

One of the flats (duplex) is situated on the ground floor with a larg...

Property Info Plot / Area Info Additional info

INDEX

Covered Area
Furnishing
Heating
Air Conditioning

254

**Furnished** 

Central Heating, Yes