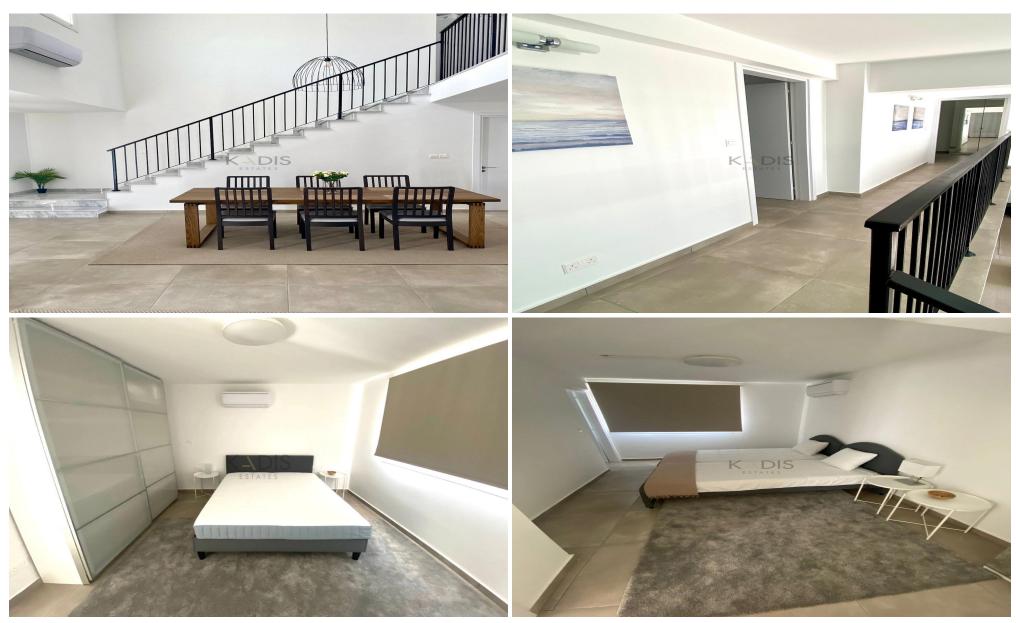

## 5 Bedroom House for Sale in Limassol - Mesa Geitonia

For sale is a stunning building located in the heart of Mesa Geitonia. This impressive space spans 254 m2 divided in 2 flats and includes five spacious bedrooms and three modern bathrooms, ideal for families or those seeking a comfortable living arrangement or investors looking for fantastic return investment.

- •5 bedrooms (two with en-suites)
- •6 W/C
- •Total Internal Area 262 m2
- •Plot 254
- •2Covered Verandas 14.50m2
- •2 Covered Parking
- Storage
- Large verandas
- Garden

This building consisted in 2 flats with completely separate entrance.