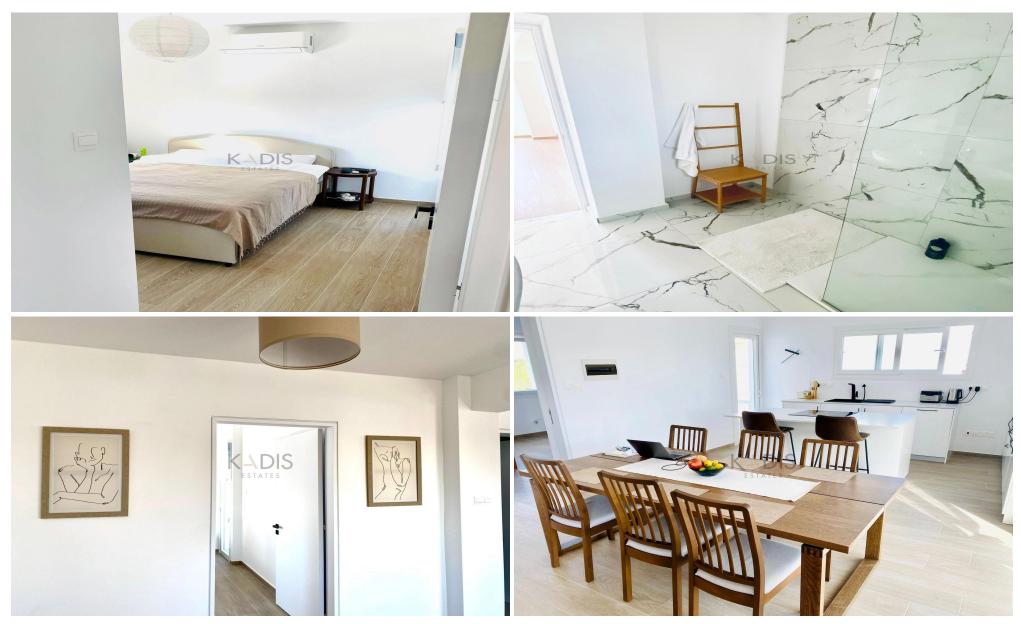

## 5 Bedroom House for Sale in Limassol - Mesa Geitonia

For sale is a stunning building located in the heart of Mesa Geitonia. This impressive space spans 254 m2 divided in 2 flats and includes five spacious bedrooms and three modern bathrooms, ideal for families or those seeking a comfortable living arrangement or investors looking for fantastic return investment.

- •5 bedrooms (two with en-suites)
- •6 W/C
- •Total Internal Area 262 m2
- •Plot 254
- •2Covered Verandas 14.50m2
- •2 Covered Parking
- Storage
- Large verandas
- Garden

This building consisted in 2 flats with completely separate entrance.

One of the flats (duplex) is situated on the ground floor with a larg...

Property Info Plot / Area Info Additional info

INDEX

Covered Area
Furnishing
Heating
Air Conditioning

254

**Furnished** 

Central Heating, Yes