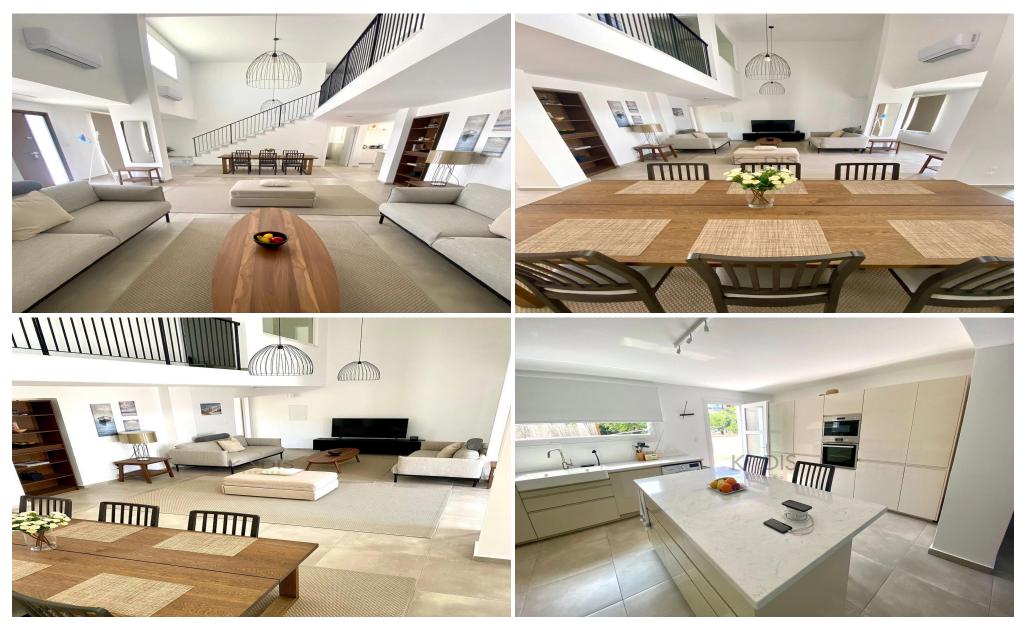

## 5 Bedroom House for Sale in Limassol - Mesa Geitonia

For sale is a stunning building located in the heart of Mesa Geitonia. This impressive space spans 254 m2 divided in 2 flats and includes five spacious bedrooms and three modern bathrooms, ideal for families or those seeking a comfortable living arrangement or investors looking for fantastic return investment.

- •5 bedrooms (two with en-suites)
- •6 W/C
- •Total Internal Area 262 m2
- •Plot 254
- •2Covered Verandas 14.50m2
- •2 Covered Parking
- Storage
- Large verandas
- Garden

This building consisted in 2 flats with completely separate entrance.