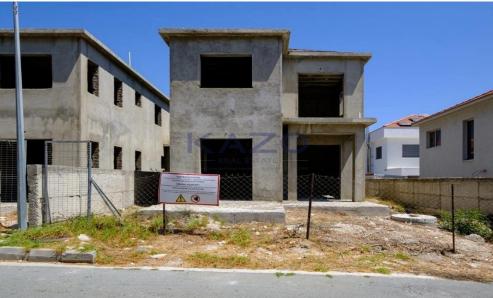

The share corresponds to two incomplete houses with an internal area of 190sqm, covered verandas 5sqm and uncovered verandas of 44sqm. Each house has 4 bedrooms.

There is a distribution agreement in place. Sale can be effected through a SPA (Sale Purchase Agreement).