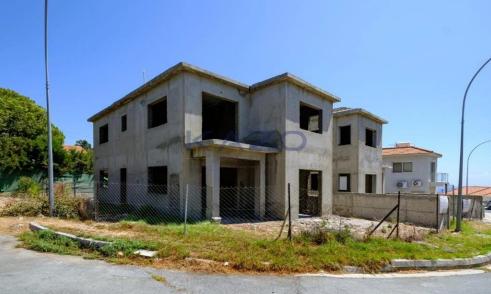

The share corresponds to two incomplete houses with an internal area of 190sqm, covered verandas 5sqm and uncovered verandas of 44sqm. Each house has 4 bedrooms.

There is a distribution agreement in place. Sale can be effected through a SPA (Sale Purchase Agreement).