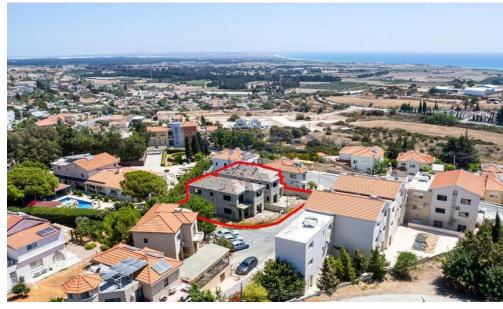

## 667m<sup>2</sup> House for Sale in Episkopi Lemesou, Limassol District

The property concerns a 50% share of a residential complex in Episkopi. It is located 130m from Episkopi Elementary School, and 2,5km from the coastline.

The share corresponds to two incomplete houses with an internal area of 190sqm, covered verandas 5sqm and uncovered verandas of 44sqm. Each house has 4 bedrooms.

There is a distribution agreement in place. Sale can be effected through a SPA (Sale Purchase Agreement).