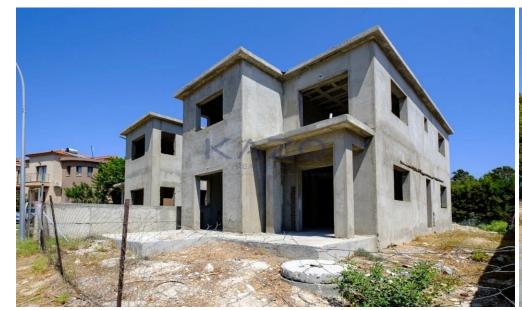

The share corresponds to two incomplete houses with an internal area of 190sqm, covered verandas 5sqm and uncovered verandas of 44sqm. Each house has 4 bedrooms.

There is a distribution agreement in place. Sale can be effected through a SPA (Sale Purchase Agreement).