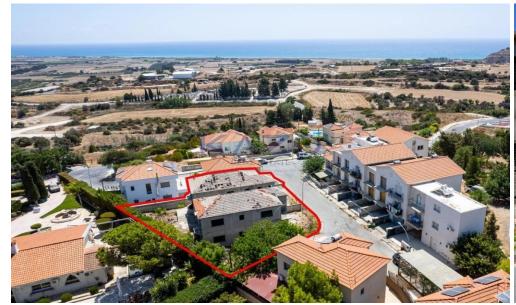

## 667m<sup>2</sup> House for Sale in Episkopi Lemesou, Limassol District

The property concerns a 50% share of a residential complex in Episkopi. It is located 130m from Episkopi Elementary School, and 2,5km from the coastline.

The share corresponds to two incomplete houses with an internal area of 190sqm, covered verandas 5sqm and uncovered verandas of 44sqm. Each house has 4 bedrooms.

There is a distribution agreement in place. Sale can be effected through a SPA (Sale Purchase Agreement).