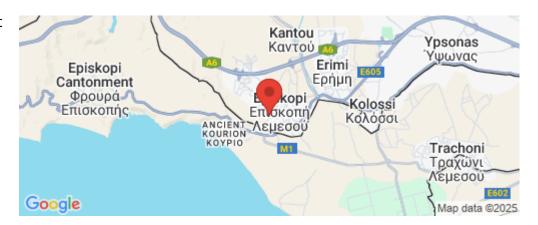

## 667m<sup>2</sup> House for Sale in Episkopi Lemesou, Limassol District

The property concerns a 50% share of a residential complex in Episkopi. It is located 130m from Episkopi Elementary School, and 2,5km from the coastline.

Amenities Location

**Location:** Episkopi Lemesou Region: **Limassol** 

Coordinates: **34.66931** / **32.898661** 

Price: €365 000 + VAT

VAT for this property is €57,858 or €69,350. VAT usually is 19%. If it is your first purchase of property, you can have VAT reduced to 5% for the first 150sq.m. of the property.