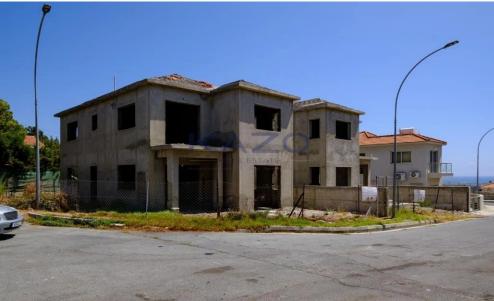

The share corresponds to two incomplete houses with an internal area of 190sqm, covered verandas 5sqm and uncovered verandas of 44sqm. Each house has 4 bedrooms.

There is a distribution agreement in place. Sale can be effected through a SPA (Sale Purchase Agreement).