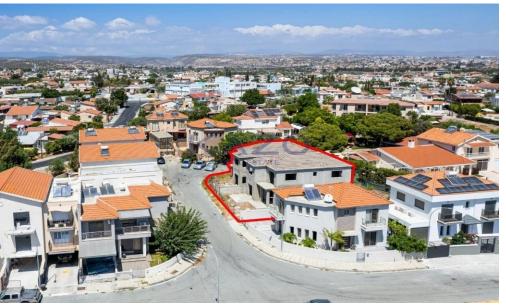

## 667m<sup>2</sup> House for Sale in Episkopi Lemesou, Limassol District

The property concerns a 50% share of a residential complex in Episkopi. It is located 130m from Episkopi Elementary School, and 2,5km from the coastline.

The share corresponds to two incomplete houses with an internal area of 190sqm, covered verandas 5sqm and uncovered verandas of 44sqm. Each house has 4 bedrooms.

There is a distribution agreement in place. Sale can be effected through a SPA (Sale Purchase Agreement).

Amenities Location

**Location:** Episkopi Lemesou Region: **Limassol** 

Coordinates: **34.66931** / **32.898661** 

Price: €365 000 + VAT

VAT for this property is €57,858 or €69,350. VAT usually is 19%. If it is your first purchase of property, you can have VAT reduced to 5% for the first 150sq.m. of the property.