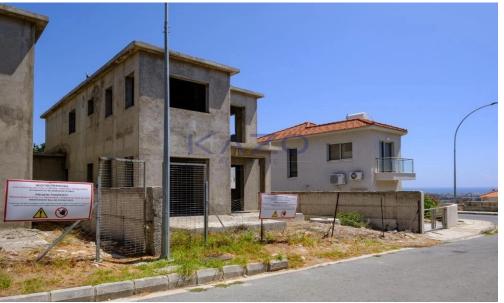

## 667m<sup>2</sup> House for Sale in Episkopi Lemesou, Limassol District

The property concerns a 50% share of a residential complex in Episkopi. It is located 130m from Episkopi Elementary School, and 2,5km from the coastline.

The share corresponds to two incomplete houses with an internal area of 190sqm, covered verandas 5sqm and uncovered verandas of 44sqm. Each house has 4 bedrooms.

There is a distribution agreement in place. Sale can be effected through a SPA (Sale Purchase Agreement).