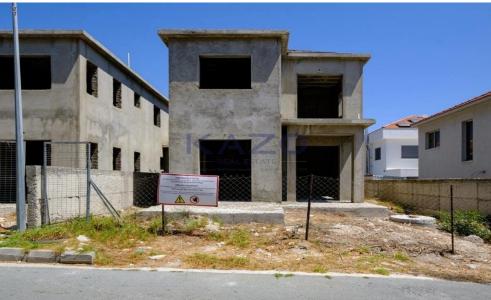

The share corresponds to two incomplete houses with an internal area of 190sqm, covered verandas 5sqm and uncovered verandas of 44sqm. Each house has 4 bedrooms.

There is a distribution agreement in place. Sale can be effected through a SPA (Sale Purchase Agreement).