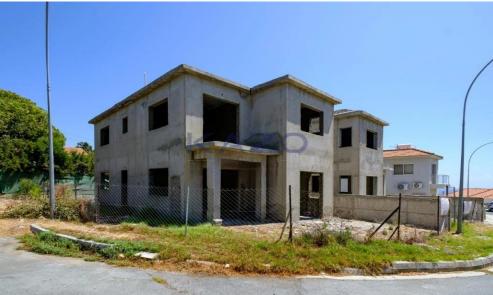

The share corresponds to two incomplete houses with an internal area of 190sqm, covered verandas 5sqm and uncovered verandas of 44sqm. Each house has 4 bedrooms.

There is a distribution agreement in place. Sale can be effected through a SPA (Sale Purchase Agreement).