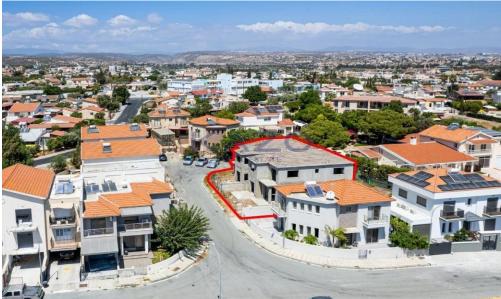

## 667m<sup>2</sup> House for Sale in Episkopi, Limassol District

The property concerns a 50% share of a residential complex in Episkopi. It is located 130m from Episkopi Elementary School, and 2,5km from the coastline.

The share corresponds to two incomplete houses with an internal area of 190sqm, covered verandas 5sqm and uncovered verandas of 44sqm. Each house has 4 bedrooms.

There is a distribution agreement in place. Sale can be effected through a SPA (Sale Purchase Agreement).