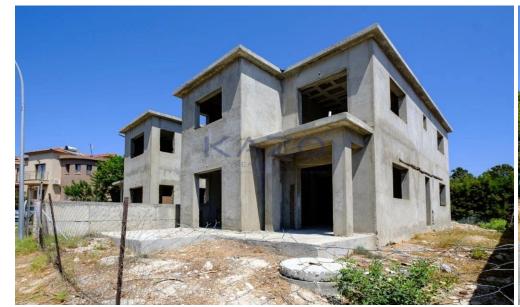

The share corresponds to two incomplete houses with an internal area of 190sqm, covered verandas 5sqm and uncovered verandas of 44sqm. Each house has 4 bedrooms.

There is a distribution agreement in place. Sale can be effected through a SPA (Sale Purchase Agreement).