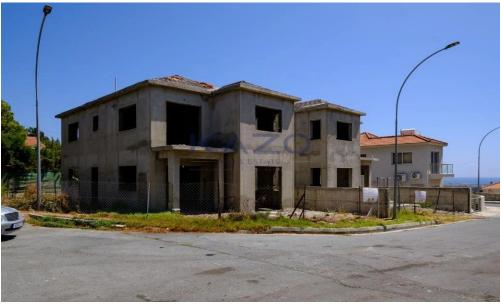

The share corresponds to two incomplete houses with an internal area of 190sqm, covered verandas 5sqm and uncovered verandas of 44sqm. Each house has 4 bedrooms.

There is a distribution agreement in place. Sale can be effected through a SPA (Sale Purchase Agreement).