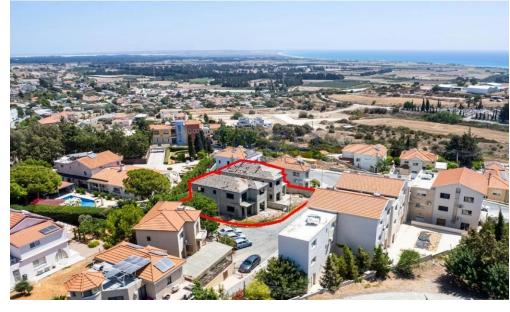

## 667m<sup>2</sup> House for Sale in Episkopi, Limassol District

The property concerns a 50% share of a residential complex in Episkopi. It is located 130m from Episkopi Elementary School, and 2,5km from the coastline.

The share corresponds to two incomplete houses with an internal area of 190sqm, covered verandas 5sqm and uncovered verandas of 44sqm. Each house has 4 bedrooms.

There is a distribution agreement in place. Sale can be effected through a SPA (Sale Purchase Agreement).