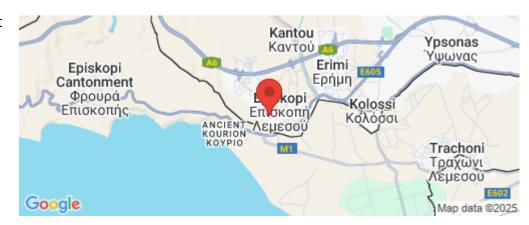

## 667m<sup>2</sup> House for Sale in Episkopi, Limassol District

The property concerns a 50% share of a residential complex in Episkopi. It is located 130m from Episkopi Elementary School, and 2,5km from the coastline.

Amenities Location

**Location:** Episkopi Region: **Limassol** 

Coordinates: **34.66931** / **32.898661** 

Price: €365 000 + VAT

VAT for this property is €57,858 or €69,350. VAT usually is 19%. If it is your first purchase of property, you can have VAT reduced to 5% for the first 150sq.m. of the property.