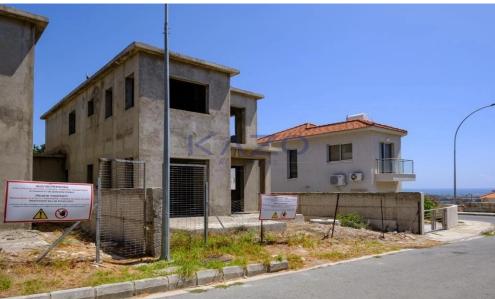

## 667m<sup>2</sup> House for Sale in Episkopi, Limassol District

The property concerns a 50% share of a residential complex in Episkopi. It is located 130m from Episkopi Elementary School, and 2,5km from the coastline.

The share corresponds to two incomplete houses with an internal area of 190sqm, covered verandas 5sqm and uncovered verandas of 44sqm. Each house has 4 bedrooms.

There is a distribution agreement in place. Sale can be effected through a SPA (Sale Purchase Agreement).