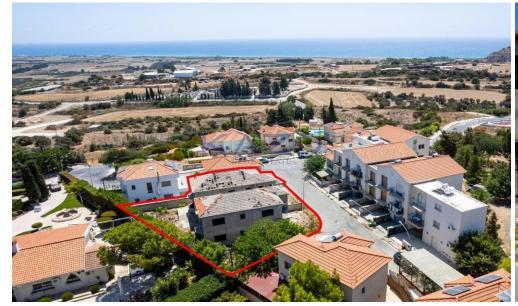

## 667m<sup>2</sup> House for Sale in Episkopi, Limassol District

The property concerns a 50% share of a residential complex in Episkopi. It is located 130m from Episkopi Elementary School, and 2,5km from the coastline.

The share corresponds to two incomplete houses with an internal area of 190sqm, covered verandas 5sqm and uncovered verandas of 44sqm. Each house has 4 bedrooms.

There is a distribution agreement in place. Sale can be effected through a SPA (Sale Purchase Agreement).