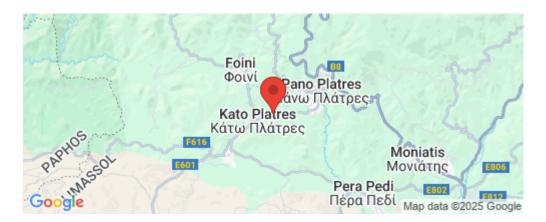

## 8,649m<sup>2</sup> Plot for Sale in Limassol District

For sale is a remarkable field located in the picturesque area of Platres. This large plot measures 8,649 square meters, offering ample space for various development opportunities. Surrounded by stunning nature, it provides a perfect canvas for your dream project, whether it's a vacation home or a potential investment.

Platres is known for its serene environment and beautiful mountain landscapes. Nestled in the mountains, the village boasts fresh air and a peaceful atmosphere, making it a perfect escape from the busy city life. The area is rich in hiking trails, charming cafes, and local shops, allowing residents and visitors to enjoy the scenic beauty and outdoor activities ...

Amenities Location

Region: **Limassol** 

Coordinates: 34.881397384368 / 32.847913932145

Price: €450 000 + VAT

VAT Excluded

Title transfer fee ~€14 600.00

Price per SQM €52.00/m²

Common expenses None