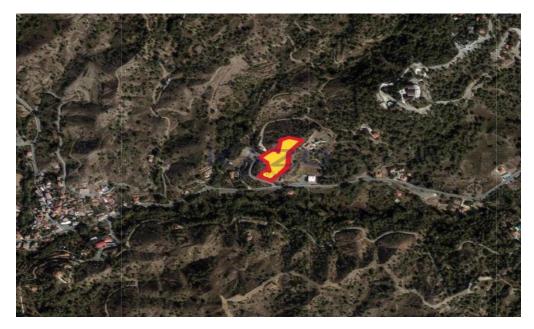

## 8,649m<sup>2</sup> Plot for Sale in Limassol District

For sale is a remarkable field located in the picturesque area of Platres. This large plot measures 8,649 square meters, offering ample space for various development opportunities. Surrounded by stunning nature, it provides a perfect canvas for your dream project, whether it's a vacation home or a potential investment.

| Property Info | Plot / Area Info |      | Additional info  |                       |
|---------------|------------------|------|------------------|-----------------------|
|               | Plot area        | 8649 | Reference Number | 24468                 |
|               |                  |      | Property type    | Land and Plots        |
|               |                  |      | Condition        | Pre-Owned             |
|               |                  |      | View             | <b>Mountains view</b> |