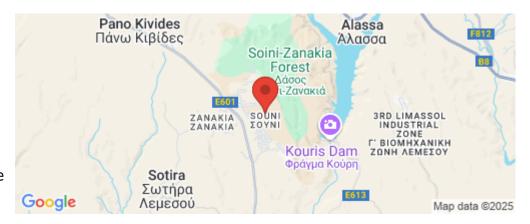

Amenities Location

**Location:** Souni Region: **Limassol** 

Coordinates: **34.73506** / **32.89574** 

Price: €375 000 + VAT

VAT for this property is €18,750 or €71,250. VAT usually is 19%. If it is your first purchase of property, you can have VAT reduced to 5% for the first 150sq.m. of the property.