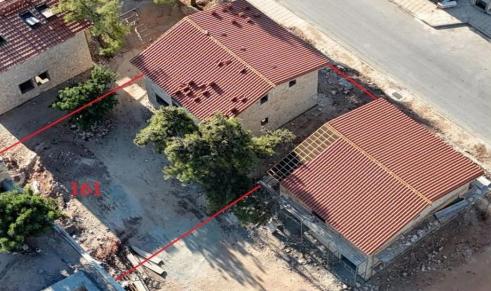

| Property Info |     | Plot / Area Info |     | Additional info  |                  |
|---------------|-----|------------------|-----|------------------|------------------|
| Covered Area  | 144 | Plot area        | 375 | Reference Number | ctr029n4/161     |
|               |     |                  |     | Property type    | House            |
|               |     |                  |     | Condition        | <b>Brand New</b> |
|               |     |                  |     | Bathrooms        | 3                |