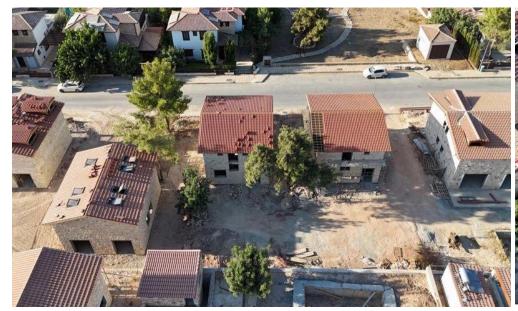

## 4 Bedroom House for Sale in Souni, Limassol District

Four Bedroom Detached Villa For Sale In Souni, Limassol – Title Deeds (New Build Process) Part of this development comprises of four 4 bedroom properties, situated in the foothills of the Troodos Mountain area and is famed for its wineries and its local flora, which is dominated by pine, olive and carob trees. It is a quiet area with proximity to Erimi, Episkopi and Kolossi, where supermarkets, restaurants, pharmacies, bars, banks and various shops can be found. An attractive design focused on modern open-plan living. These Villas are off plan with a choice of 3 different plan options which can be customised to suit your taste. A private swimming area can be added as an ...