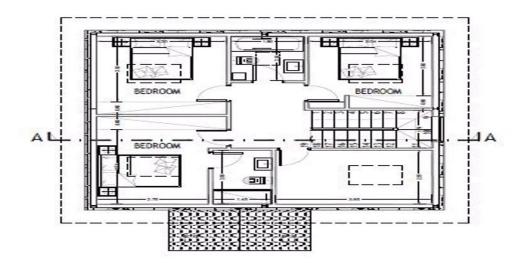

## 4 Bedroom House for Sale in Souni, Limassol District

Four Bedroom Detached Villa For Sale In Souni, Limassol – Title Deeds (New Build Process) Part of this development comprises of four 4 bedroom properties, situated in the foothills of the Troodos Mountain area and is famed for its wineries and its local flora, which is dominated by pine, olive and carob trees. It is a quiet area with proximity to Erimi, Episkopi and Kolossi, where supermarkets, restaurants, pharmacies, bars, banks and various shops can be found. An attractive design focused on modern open-plan living. These Villas are off plan with a choice of 3 different plan options which can be customised to suit your taste. A private swimming area can be added as an ...