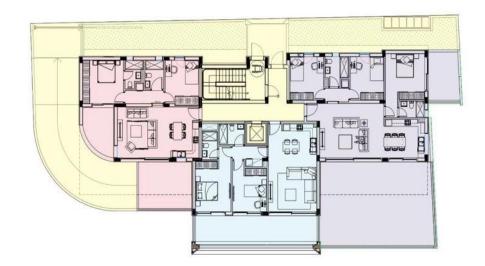

### **2 Bedroom Apartment for Sale in Limassol - Agios Athanasios**

Two Bedroom Apartment For Sale In Agios Athanasios, Limassol – Title Deeds (New Build Process) [] This new project is spread across three floors, and features nine apartments and two luxurious villas. It is an excellent investment for those looking to own a home in a prime location. It boasts all necessary amenities and recreational spaces and is the perfect place to call home. Situated in the highly sought after area of Ayios Athanasios, offering residents a convenient and central location, with easy access to the highway and amenities. [] - Master Bedroom with fitted wardrobes and en-suite [] - 1 Bedroom with fitted wardrobes [] - Open plan living ...