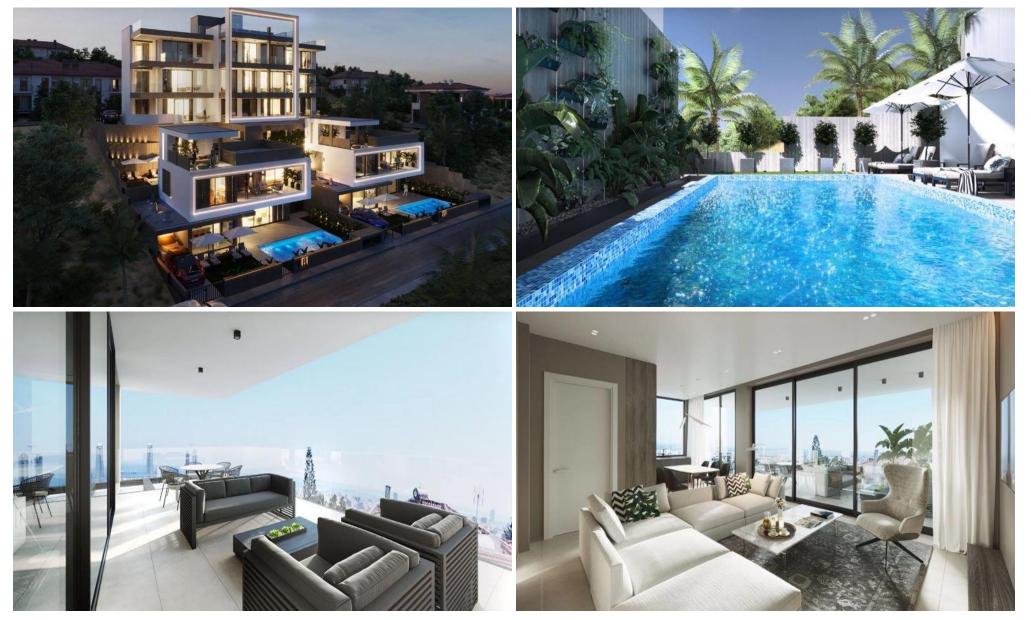

### **2 Bedroom Apartment for Sale in Limassol - Agios Athanasios**

Two Bedroom Apartment For Sale In Agios Athanasios, Limassol – Title Deeds (New Build Process) [] This new project is spread across three floors, and features nine apartments and two luxurious villas. It is an excellent investment for those looking to own a home in a prime location. It boasts all necessary amenities and recreational spaces and is the perfect place to call home. Situated in the highly sought after area of Ayios Athanasios, offering residents a convenient and central location, with easy access to the highway and amenities. [] - Master Bedroom with fitted wardrobes and en-suite [] - 1 Bedroom with fitted wardrobes [] - Open plan living ...