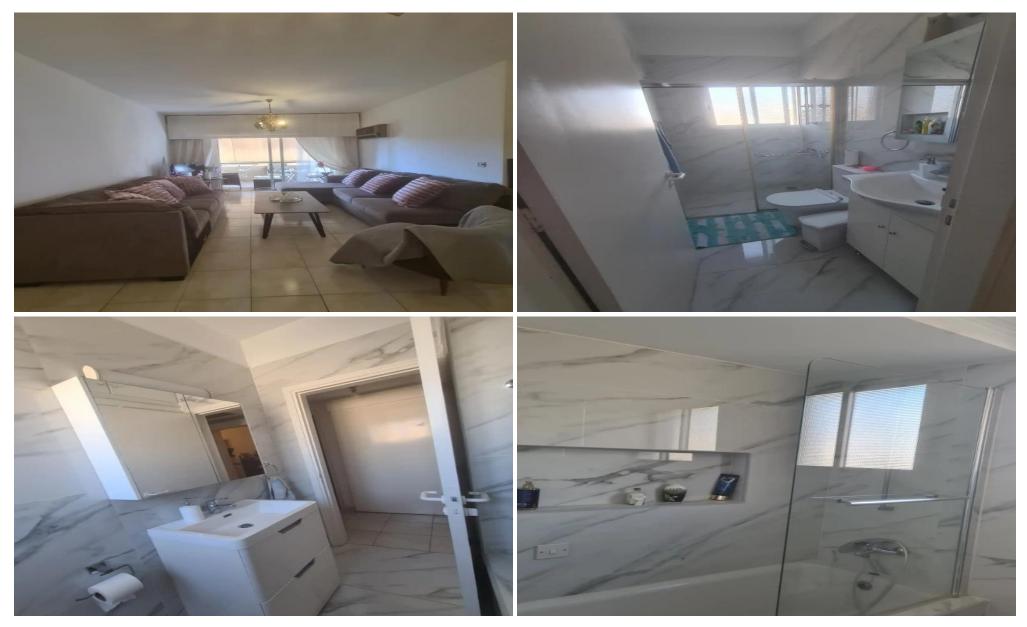

## 3 Bedroom Apartment for Sale in Limassol - Linopetra

110 m2 3 bedroom apartment in the heart of the city center of Limassol

## Key Futures:

- -Elevator
- -Balcony
- -Storage room
- -Fully furnished

| Property Info    |                | Plot / Area Info |              | Additional info   |                  |
|------------------|----------------|------------------|--------------|-------------------|------------------|
|                  |                |                  |              | Reference Number  | 233523           |
| Covered Area     | 110            |                  |              | Property type     | <b>Apartment</b> |
| Floor Number     | 3              | Parking          | Covered, Yes | Condition         | <b>Pre-Owned</b> |
| Air Conditioning | All rooms, Yes |                  |              | Construction Year | 1991-2000        |
|                  |                |                  |              | Bathrooms         | 2                |