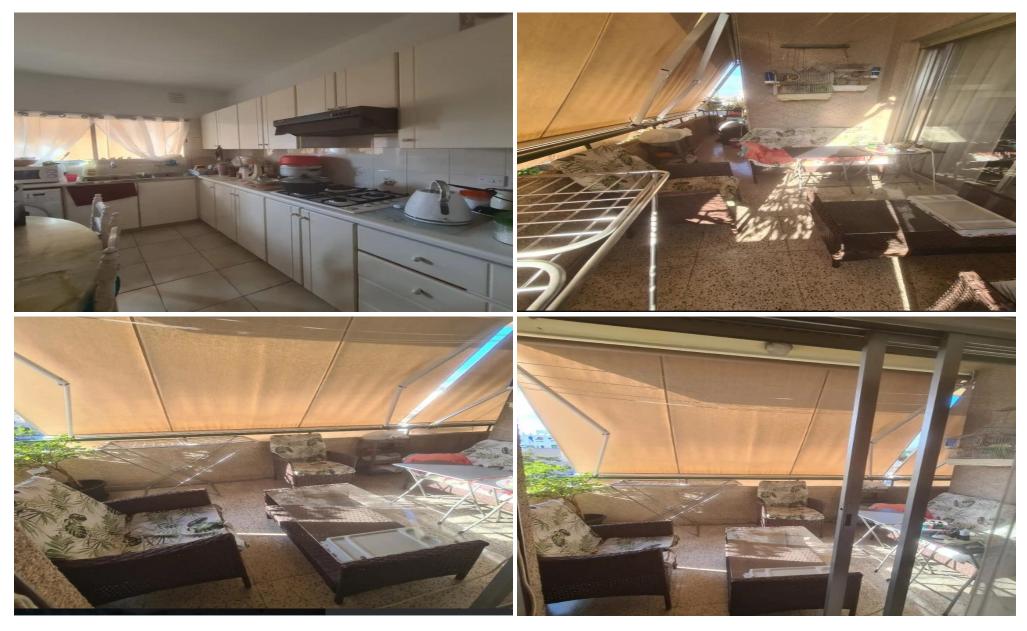

## 3 Bedroom Apartment for Sale in Limassol - Linopetra

110 m2 3 bedroom apartment in the heart of the city center of Limassol

## Key Futures:

- -Elevator
- -Balcony
- -Storage room
- -Fully furnished

| Property Info    |                | Plot / Area Info |              | Additional info   |                  |
|------------------|----------------|------------------|--------------|-------------------|------------------|
|                  |                |                  |              | Reference Number  | 233523           |
| Covered Area     | 110            |                  |              | Property type     | <b>Apartment</b> |
| Floor Number     | 3              | Parking          | Covered, Yes | Condition         | <b>Pre-Owned</b> |
| Air Conditioning | All rooms, Yes |                  |              | Construction Year | 1991-2000        |
|                  |                |                  |              | Bathrooms         | 2                |