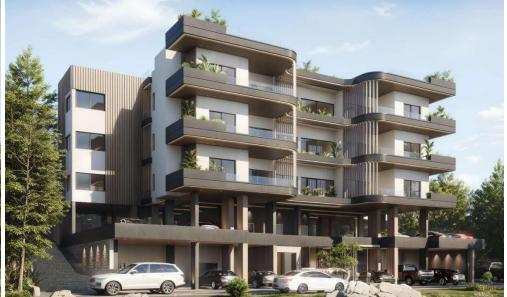

## 2 Bedroom Apartment for Sale in Limassol - Agios Athanasios

A new fabulous project located in one of the most prestigious areas in Limassol, Agios Athanasios. The project consists of 19 apartments.

Key Features

Swimming pool
Storage areas
CCTV
Garden
Private gym

Solar panels

Provision for air conditioning

Lift

Energy class A

AVAILABILITY
Apartments 1st floor

Internal area 76 sq.m. Covered verandas 11,3 sq.m. Price 320.000 euro plus VAT

Apartments 2nd floor

Internal area 76 sq.m. Covered verandas 11,3 sq.m. Price 330.000 euro plus VAT

There are more apartments available in this project.

Status: Off plan

...

1/4

89

Pool