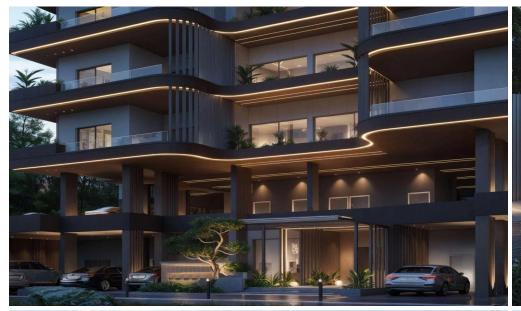

## 2 Bedroom Apartment for Sale in Limassol - Agios Athanasios

A new fabulous project located in one of the most prestigious areas in Limassol, Agios Athanasios. The project consists of 19 apartments.

Key Features

Swimming pool
Storage areas
CCTV
Garden
Private gym

Solar panels

Provision for air conditioning

Lift

Energy class A

AVAILABILITY
Apartments 1st floor

Internal area 76 sq.m. Covered verandas 11,3 sq.m. Price 320.000 euro plus VAT

Apartments 2nd floor

Internal area 76 sq.m. Covered verandas 11,3 sq.m. Price 330.000 euro plus VAT

There are more apartments available in this project.

Status: Off plan

...

1/4

89

Pool