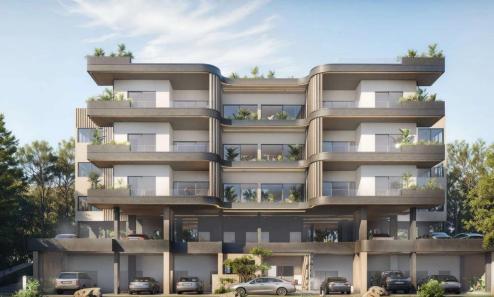

## 2 Bedroom Apartment for Sale in Limassol - Agios Athanasios

A new fabulous project located in one of the most prestigious areas in Limassol, Agios Athanasios. The project consists of 19 apartments.

Key Features

Swimming pool
Storage areas
CCTV
Garden
Private gym

Solar panels

Provision for air conditioning

Lift

Energy class A

AVAILABILITY
Apartments 1st floor

Internal area 76 sq.m. Covered verandas 11,3 sq.m. Price 320.000 euro plus VAT

Apartments 2nd floor

Internal area 76 sq.m. Covered verandas 11,3 sq.m. Price 330.000 euro plus VAT

There are more apartments available in this project.

Status: Off plan

...

1/4

89

Pool