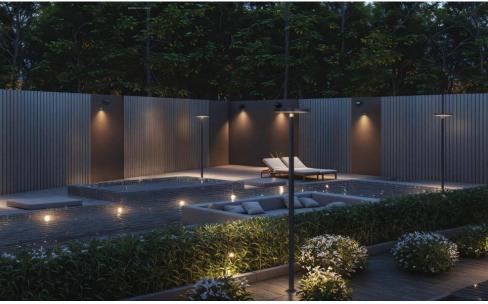

Swimming pool
Storage areas
CCTV
Garden
Private gym

Solar panels

Provision for air conditioning

Lift

Energy class A

AVAILABILITY
Apartments 1st floor

Internal area 76 sq.m. Covered verandas 11,3 sq.m. Price 320.000 euro plus VAT

Apartments 2nd floor

Internal area 76 sq.m. Covered verandas 11,3 sq.m. Price 330.000 euro plus VAT

There are more apartments available in this project.

Status: Off plan

...

1/4

89

Pool