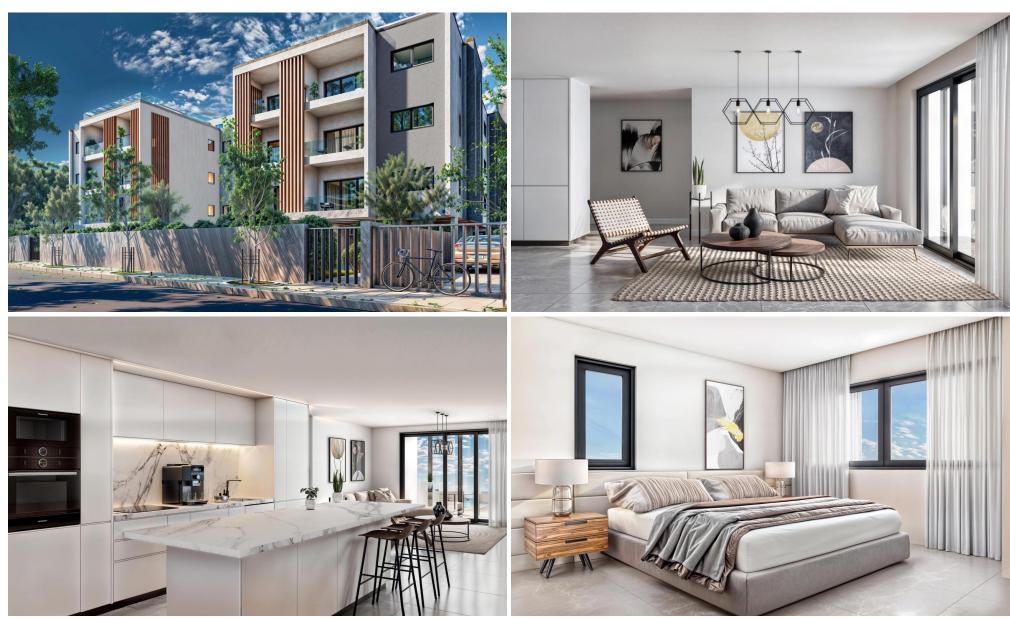

## 1 Bedroom Apartment for Sale in Geroskipou, Paphos District

Apartment for sale in a modern residential complex in Geroskipou, Pafos. The spacious layout includes a living room, a kitchen and a balcony decorated in a modern style. The complex is built according to high European standards using advanced materials, including effective thermal insulation solutions and solar panels for water heating. For residents, there is a swimming pool, a playground, covered parking, a storage room and an elevator. The closed territory of the complex with a video intercom system ensures security. Air conditioning is included in the price. The complex is conveniently located near urban infrastructure, including shops, schools, cafes and transport hubs.