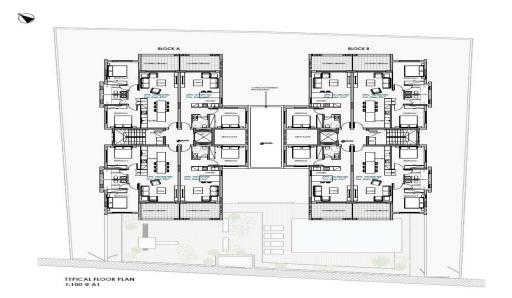

## 2 Bedroom Apartment for Sale in Geroskipou, Paphos District

Apartment for sale in a modern residential complex in Geroskipou, Pafos. The spacious layout includes a living room, a kitchen and a balcony decorated in a modern style. The complex is built according to high European standards using advanced materials, including effective thermal insulation solutions and solar panels for water heating. For residents, there is a swimming pool, a playground, covered parking, a storage room and an elevator. The closed territory of the complex with a video intercom system ensures security. Air conditioning is included in the price. The complex is conveniently located near urban infrastructure, including shops, schools, cafes and transport hubs.