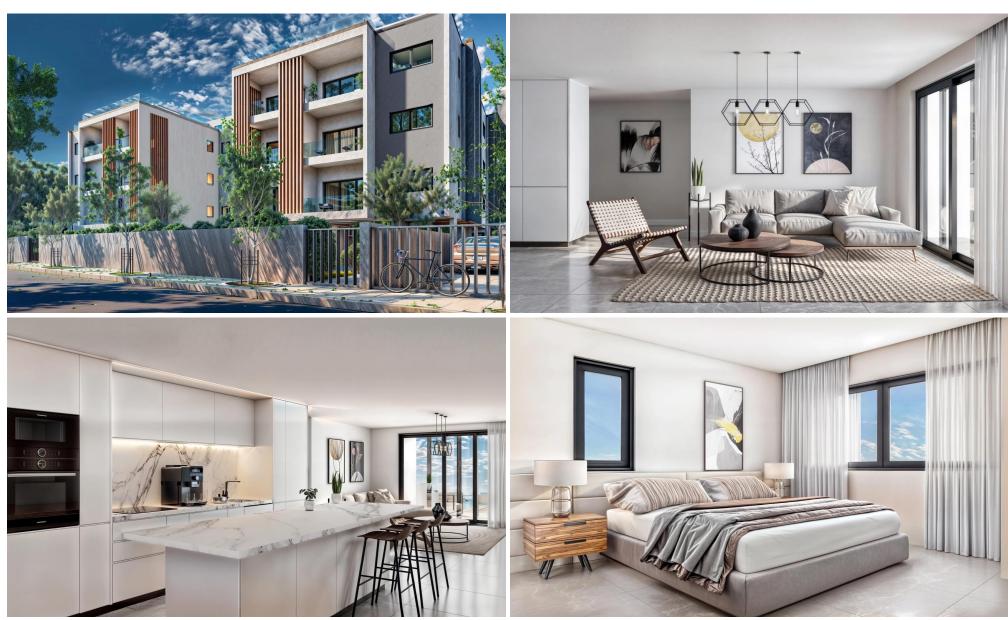

## 2 Bedroom Apartment for Sale in Geroskipou, Paphos District

Apartment for sale in a modern residential complex in Geroskipou, Pafos. The spacious layout includes a living room, a kitchen and a balcony decorated in a modern style. The complex is built according to high European standards using advanced materials, including effective thermal insulation solutions and solar panels for water heating. For residents, there is a swimming pool, a playground, covered parking, a storage room and an elevator. The closed territory of the complex with a video intercom system ensures security. Air conditioning is included in the price. The complex is conveniently located near urban infrastructure, including shops, schools, cafes and transport hubs.