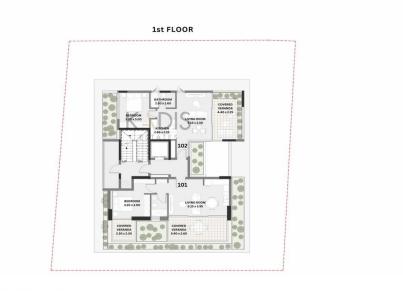

+ VAT

VAT for this property is €16,000 or €60,800. VAT usually is 19%. If it is your first purchase of property, you can have VAT reduced to 5% for the first 150sq.m. of the property.

| VAT | Excluded | Title transfer fee None   | e Common ovnonces None |
|-----|----------|---------------------------|------------------------|
|     |          | Price per SQM <b>€6 2</b> | Common expenses None   |

2/6

## **Representative: Kadis Estates**

| Registration number | 506  | Email      | info@kadis.com.cy |
|---------------------|------|------------|-------------------|
| License number      | 62/E | Legal name | N/A               |

Phone: **+35722344842** 

# **Price change history**

€320 000 on Nov 20, 2024









4/6



#### GROUND FLOOR PLAN



2ND FLOOR PLAN



#### 1ST FLOOR PLAN



3RD FLOOR PLAN





#### ROOF GARDEN FLOOR PLAN