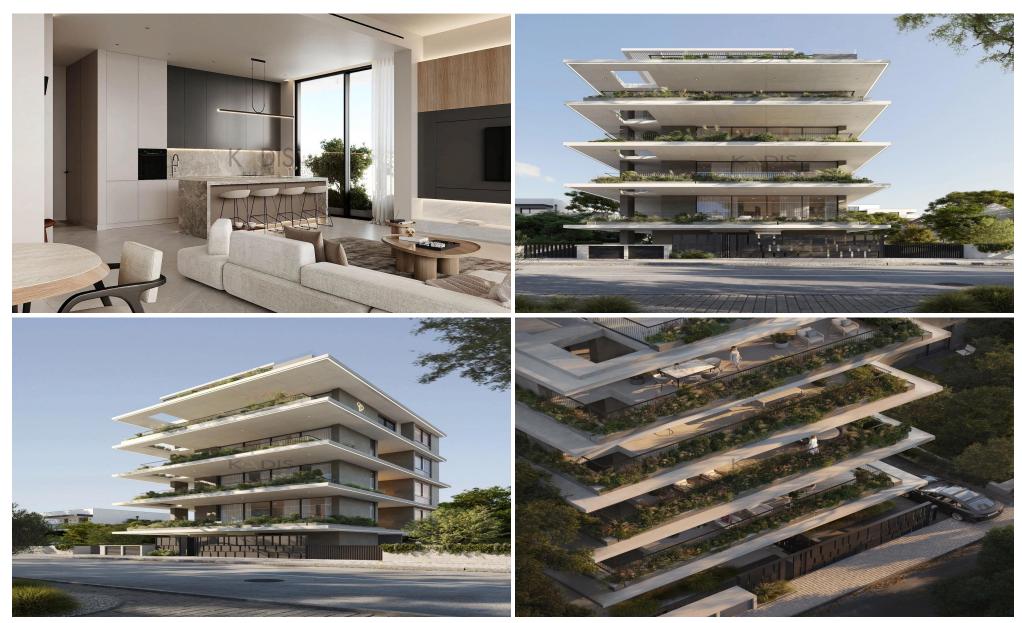

# 1 Bedroom Apartment for Sale in Limassol District

- •1 bedroom
- •1 W/C
- •Internal Area 51m2
- Covered Verandas 11m2
- •Covered Parking
- Storage
- •Central VRV A/C
- Underfloor Heating
- Photovoltaic Panels

| Property Info    |                         | Plot / Area Info |              | Additional info       |                  |
|------------------|-------------------------|------------------|--------------|-----------------------|------------------|
|                  |                         |                  |              | Reference Number 8801 |                  |
| Covered Area     | 51                      |                  |              | Property type         | <b>Apartment</b> |
| Heating          | Underfloor Heating, Yes | Parking          | Covered, Yes | Condition             | <b>Brand New</b> |
| Air Conditioning | All rooms, Yes          |                  |              | Bathrooms             | 1                |
|                  |                         |                  |              | View                  | Sea view         |

### Location

• Storage room

Region: **Limassol** 

Coordinates: **34.712707850773** / **33.088741766202** 

Price: €320 000 + VAT

VAT for this property is €16,000 or €60,800. VAT usually is 19%. If it is your first purchase of property, you can have VAT reduced to 5% for the first 150sq.m. of the property.