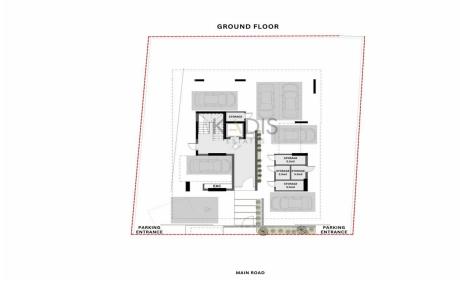

/ **33.088741766202** 



Price: €320 000 + VAT

VAT for this property is €16,000 or €60,800. VAT usually is 19%. If it is your first purchase of property, you can have VAT reduced to 5% for the first 150sq.m. of the property.

| VAT | Excluded | Title transfer fee None   | e Common ovnonces None |
|-----|----------|---------------------------|------------------------|
|     |          | Price per SQM <b>€6 2</b> | Common expenses None   |

2/6

## **Representative: Kadis Estates**

| Registration number | 506  | Email      | info@kadis.com.cy |
|---------------------|------|------------|-------------------|
| License number      | 62/E | Legal name | N/A               |

Phone: **+35722344842** 

# **Price change history**

€320 000 on Nov 20, 2024









4/6



#### GROUND FLOOR PLAN



2ND FLOOR PLAN



#### 1ST FLOOR PLAN



3RD FLOOR PLAN





#### ROOF GARDEN FLOOR PLAN