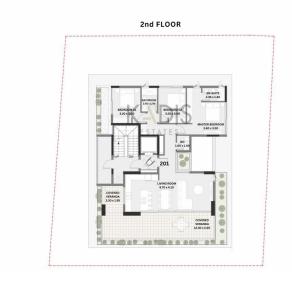

2** 



Price: €320 000 + VAT

VAT for this property is €16,000 or €60,800. VAT usually is 19%. If it is your first purchase of property, you can have VAT reduced to 5% for the first 150sq.m. of the property.

| VAT | Excluded | Title transfer fee None   | e Common ovnonces None |
|-----|----------|---------------------------|------------------------|
|     |          | Price per SQM <b>€6 2</b> | Common expenses None   |

2/6

## **Representative: Kadis Estates**

| Registration number | 506  | Email      | info@kadis.com.cy |
|---------------------|------|------------|-------------------|
| License number      | 62/E | Legal name | N/A               |

Phone: **+35722344842** 

# **Price change history**

€320 000 on Nov 20, 2024









4/6



#### GROUND FLOOR PLAN



2ND FLOOR PLAN



#### 1ST FLOOR PLAN



3RD FLOOR PLAN





#### ROOF GARDEN FLOOR PLAN