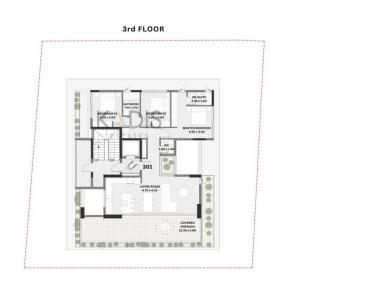

is property is €16,000 or €60,800. VAT usually is 19%. If it is your first purchase of property, you can have VAT reduced to 5% for the first 150sq.m. of the property.

| VAT | Excluded | Title transfer fee None   | e Common ovnonces None |
|-----|----------|---------------------------|------------------------|
|     |          | Price per SQM <b>€6 2</b> | Common expenses None   |

2/6

## **Representative: Kadis Estates**

| Registration number | 506  | Email      | info@kadis.com.cy |
|---------------------|------|------------|-------------------|
| License number      | 62/E | Legal name | N/A               |

Phone: **+35722344842** 

# **Price change history**

€320 000 on Nov 20, 2024









4/6



#### GROUND FLOOR PLAN



2ND FLOOR PLAN



#### 1ST FLOOR PLAN



3RD FLOOR PLAN





#### ROOF GARDEN FLOOR PLAN