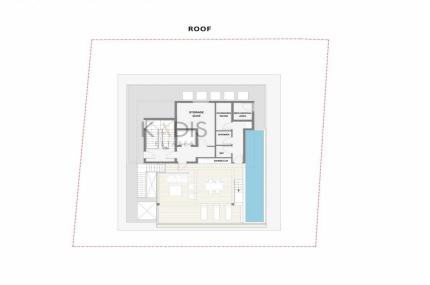

. VAT usually is 19%. If it is your first purchase of property, you can have VAT reduced to 5% for the first 150sq.m. of the property.

| VAT | Excluded | Title transfer fee None   | e Common ovnonces None |
|-----|----------|---------------------------|------------------------|
|     |          | Price per SQM <b>€6 2</b> | Common expenses None   |

2/6

## **Representative: Kadis Estates**

| Registration number | 506  | Email      | info@kadis.com.cy |
|---------------------|------|------------|-------------------|
| License number      | 62/E | Legal name | N/A               |

Phone: **+35722344842** 

# **Price change history**

€320 000 on Nov 20, 2024









4/6



#### GROUND FLOOR PLAN



2ND FLOOR PLAN



#### 1ST FLOOR PLAN



3RD FLOOR PLAN





#### ROOF GARDEN FLOOR PLAN