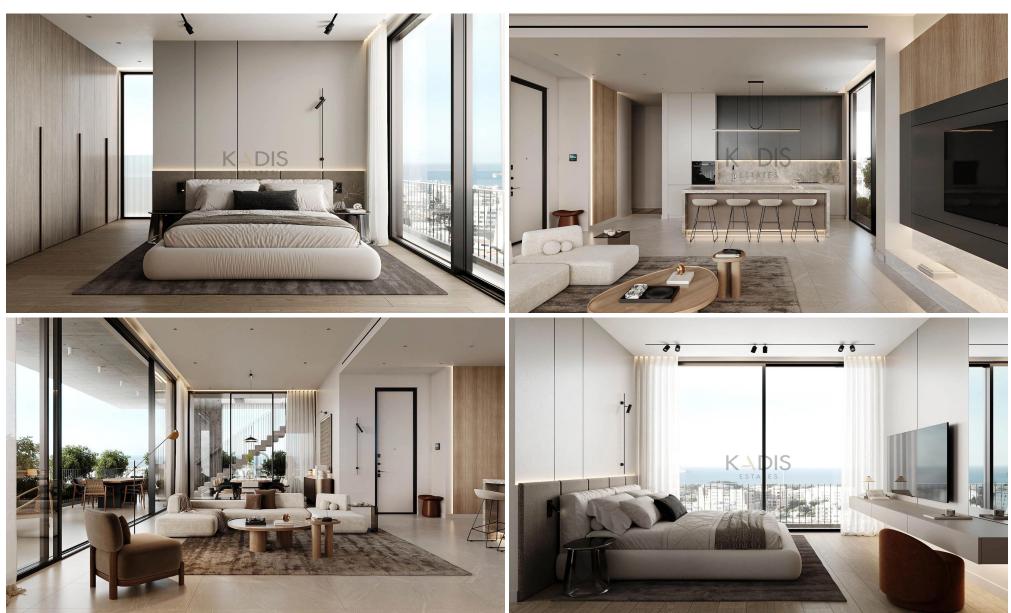

# 1 Bedroom Apartment for Sale in Limassol District

- •1 bedroom
- •1 W/C
- •Internal Area 51m2
- Covered Verandas 11m2
- •Covered Parking
- Storage
- •Central VRV A/C
- Underfloor Heating
- Photovoltaic Panels

| Property Info    |                         | Plot / Area Info |              | Additional info       |                  |
|------------------|-------------------------|------------------|--------------|-----------------------|------------------|
|                  |                         |                  |              | Reference Number 8801 |                  |
| Covered Area     | 51                      |                  |              | Property type         | <b>Apartment</b> |
| Heating          | Underfloor Heating, Yes | Parking          | Covered, Yes | Condition             | <b>Brand New</b> |
| Air Conditioning | All rooms, Yes          |                  |              | Bathrooms             | 1                |
|                  |                         |                  |              | View                  | Sea view         |

### **Amenities**