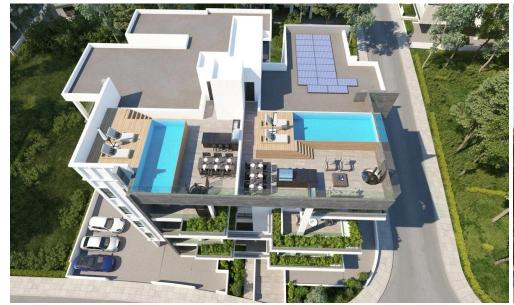

## 2 Bedroom Apartment for Sale in Larnaca - Harbor

Reference ID: #SA35508Price details: €369,000 +VATA modern residential project located near Larnaca's port, behind the prestigious Radisson Blu Hotel. This off-plan development consists of four storeys housing a total of eighteen 2-bedroom apartments and two 2-bedroom penthouse apartments. Project benefits from easy access to the main highway networkand nearby amenities, making it an ideal choice for those seeking a well-connected and comfortable living environment. Experience contemporary living at its finest in the heart of Larnaca's vibrantcommunity. Status: Off Plan Location: Larnaca, Port Area4 storey residential building Roof top terrace (optional swimming pool) 1 Parking space fo...