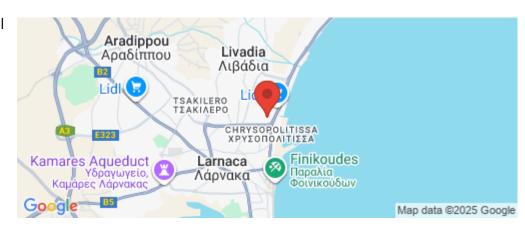

### Amenities Location

**Location:** Larnaca - Harbor Region: **Larnaca** 

Coordinates: **34.932324038846** / **33.635543753272** 

Price: €369 000 + VAT

VAT for this property is €18,450 or €70,110. VAT usually is 19%. If it is your first purchase of property, you can have VAT reduced to 5% for the first 150sq.m. of the property.