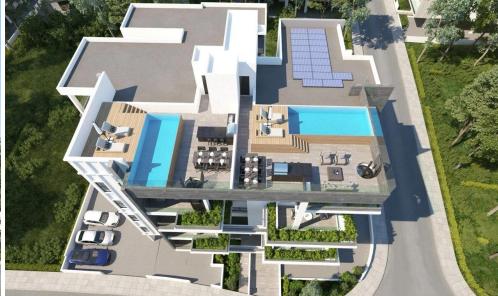

## 2 Bedroom Apartment for Sale in Larnaca - Harbor

Reference ID: #SA35507Price details: €210,000 +VATA modern residential project located near Larnaca's port, behind the prestigious Radisson Blu Hotel. This off-plan development consists of four storeys housing a total of eighteen 2-bedroom apartments and two 2-bedroom penthouse apartments. Project benefits from easy access to the main highway networkand nearby amenities, making it an ideal choice for those seeking a well-connected and comfortable living environment. Experience contemporary living at its finest in the heart of Larnaca's vibrantcommunity. Status: Off Plan Location: Larnaca, Port Area4 storey residential building Roof top terrace (optional swimming pool) 1 Parking space fo...