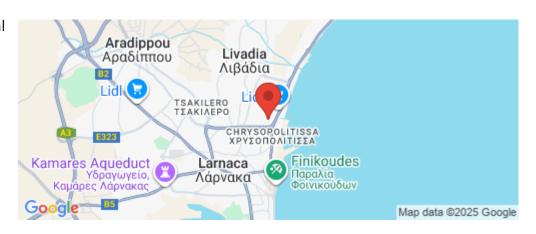

**Location:** Larnaca - Harbor Region: **Larnaca** 

Coordinates: 34.932438916861 / 33.635640983349

**Price: €210 000 + VAT** 

VAT for this property is €10,500 or €39,900. VAT usually is 19%. If it is your first purchase of property, you can have VAT reduced to 5% for the first 150sq.m. of the property.