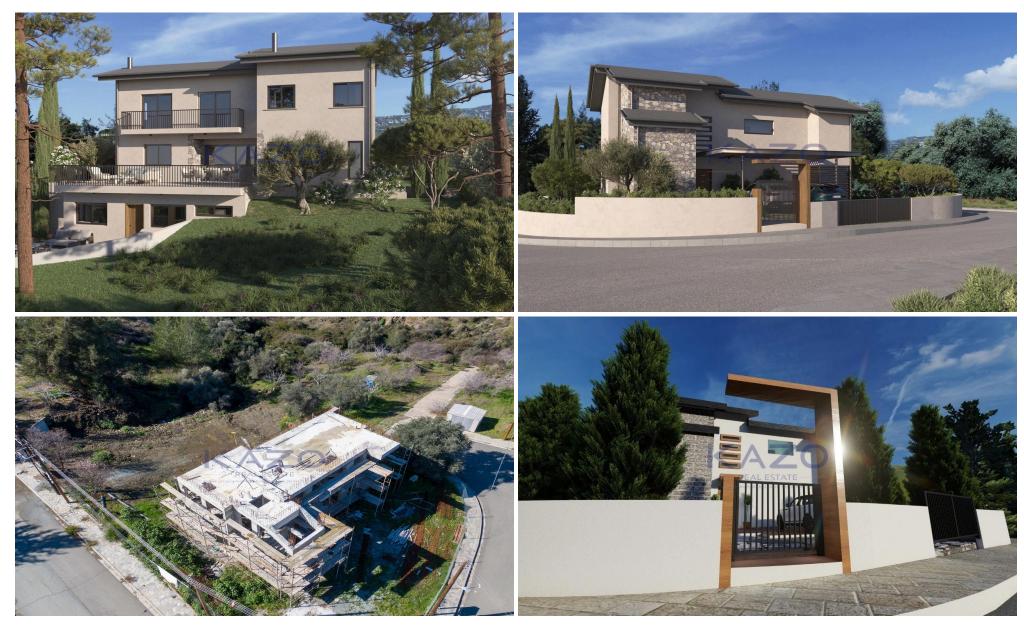

## 5 Bedroom House for Sale in Trimiklini, Limassol District

Stunning detached house, offering a spacious internal area of 248 m2. This modern home features five generously sized bedrooms, perfect for families or those who love to host guests, along with three well-appointed bathrooms.

Designed with energy efficiency in mind, this home boasts...

| <b>Property Info</b> |     | Plot / Area Info |     | Additional info  |                  |
|----------------------|-----|------------------|-----|------------------|------------------|
| Covered Area         | 248 | Plot area        | 782 | Reference Number | 24466            |
|                      |     |                  |     | Property type    | House            |
|                      |     |                  |     | Condition        | <b>Brand New</b> |
|                      |     |                  |     | Bathrooms        | 3                |