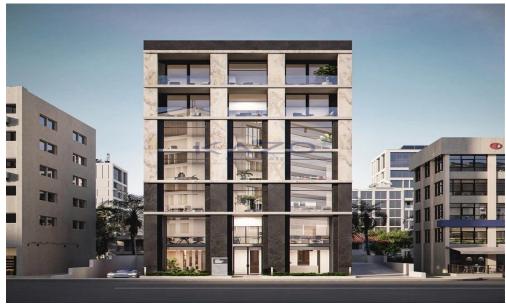

## 712m<sup>2</sup> Building for Sale in Limassol District

For sale: Off-plan commercial building offering a total internal space of 712.44 m². This modern property is designed with energy efficiency in mind, featuring an Energy Efficiency Rating of A. The building includes the convenience of an elevator and offers stunning sea views.

Located in the vibrant area of Petrou & Pavlou, this property benefits from a prime position within a well-developed urban environment. The neighborhood is known for its mix of residential, retail, and business activity, making it ideal for companies seeking high visibility and accessibility. With its close proximity to important amenities such as shops, restaurants, banks, and public services, Petrou &a...