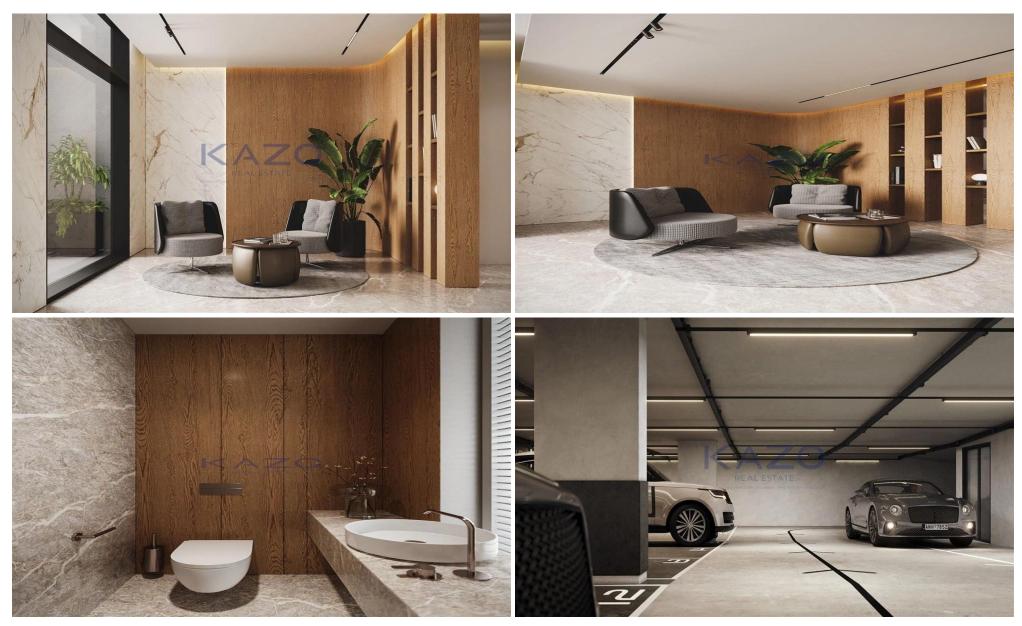

## 712m<sup>2</sup> Building for Sale in Limassol District

For sale: Off-plan commercial building offering a total internal space of 712.44 m². This modern property is designed with energy efficiency in mind, featuring an Energy Efficiency Rating of A. The building includes the convenience of an elevator and offers stunning sea views.

Located in the vibrant area of Petrou & Pavlou, this property benefits from a prime position within a well-developed urban environment. The neighborhood is known for its mix of residential, retail, and business activity, making it ideal for companies seeking high visibility and accessibility. With its close proximity to important amenities such as shops, restaurants, banks, and public services, Petrou &a...