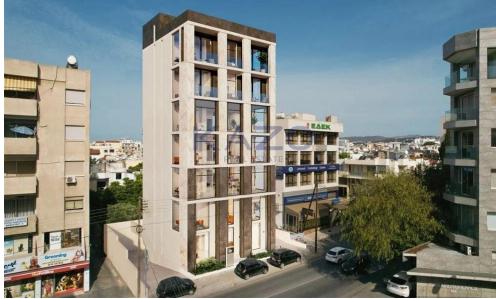

## 712m<sup>2</sup> Building for Sale in Limassol District

For sale: Off-plan commercial building offering a total internal space of 712.44 m². This modern property is designed with energy efficiency in mind, featuring an Energy Efficiency Rating of A. The building includes the convenience of an elevator and offers stunning sea views.

Located in the vibrant area of Petrou & Pavlou, this property benefits from a prime position within a well-developed urban environment. The neighborhood is known for its mix of residential, retail, and business activity, making it ideal for companies seeking high visibility and accessibility. With its close proximity to important amenities such as shops, restaurants, banks, and public services, Petrou &a...