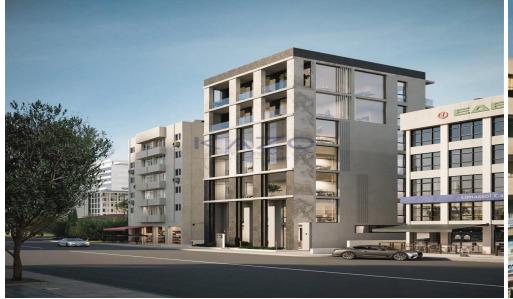

## 712m<sup>2</sup> Building for Sale in Limassol District

For sale: Off-plan commercial building offering a total internal space of 712.44 m². This modern property is designed with energy efficiency in mind, featuring an Energy Efficiency Rating of A. The building includes the convenience of an elevator and offers stunning sea views.

Located in the vibrant area of Petrou & Pavlou, this property benefits from a prime position within a well-developed urban environment. The neighborhood is known for its mix of residential, retail, and business activity, making it ideal for companies seeking high visibility and accessibility. With its close proximity to important amenities such as shops, restaurants, banks, and public services, Petrou &a...