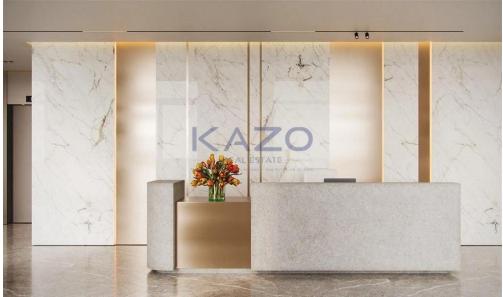

## 712m<sup>2</sup> Building for Sale in Limassol District

For sale: Off-plan commercial building offering a total internal space of 712.44 m². This modern property is designed with energy efficiency in mind, featuring an Energy Efficiency Rating of A. The building includes the convenience of an elevator and offers stunning sea views.

Located in the vibrant area of Petrou & Pavlou, this property benefits from a prime position within a well-developed urban environment. The neighborhood is known for its mix of residential, retail, and business activity, making it ideal for companies seeking high visibility and accessibility. With its close proximity to important amenities such as shops, restaurants, banks, and public services, Petrou &a...