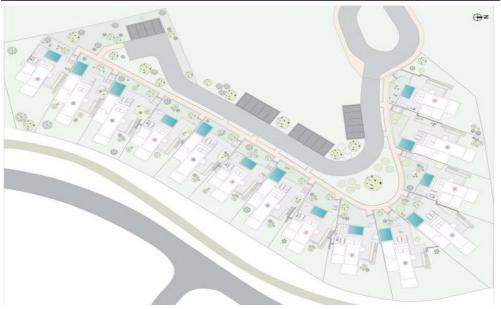

## 3 Bedroom House for Sale in Tsada, Paphos District

Three Bedroom Detached Villa For Sale In Tsada, Paphos – Title Deeds (New Build Process) A collection of 3 bedroom detached properties in Tsada which are located in an elevated position at the highest part of the resort with amazing views to the north and east of the Troodos Mountains while the south facing villas have distant views of the sea. The villas are set on a prestigious golf course and close to the village and amenities. With generous sized plots, the properties will be completed to a high standard of finish and of a modern, contemporary architectural design. The Villa owners will be able to enjoy the development's Golf Course, Driving Range, Large Commun...