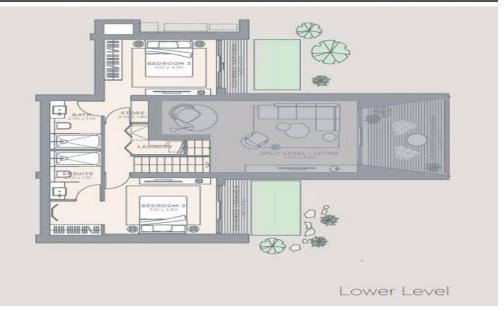

## 3 Bedroom House for Sale in Tsada, Paphos District

Three Bedroom Detached Villa For Sale In Tsada, Paphos – Title Deeds (New Build Process) A collection of 3 bedroom detached properties in Tsada which are located in an elevated position at the highest part of the resort with amazing views to the north and east of the Troodos Mountains while the south facing villas have distant views of the sea. The villas are set on a prestigious golf course and close to the village and amenities. With generous sized plots, the properties will be completed to a high standard of finish and of a modern, contemporary architectural design. The Villa owners will be able to enjoy the development's Golf Course, Driving Range, Large Commun...

| Property Info |     | Plot / Area Info |     | Additional info  |                  |
|---------------|-----|------------------|-----|------------------|------------------|
| Covered Area  | 142 | Plot area        | 397 | Reference Number | paf092n3*        |
|               |     |                  |     | Property type    | House            |
|               |     |                  |     | Condition        | <b>Brand New</b> |
|               |     |                  |     | Bathrooms        | 3                |