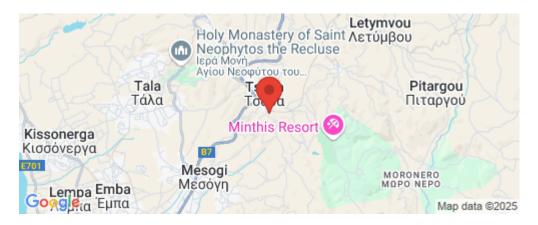

Amenities Location

**Location:** Tsada Region: **Paphos** 

Coordinates: **34.83293** / **32.47654** 

Price: €1 220 000 + VAT

VAT for this property is **€61,000** or **€231,800**. VAT usually is 19%. If it is your first purchase of property, you can have VAT reduced to 5% for the first 150sq.m. of the property.