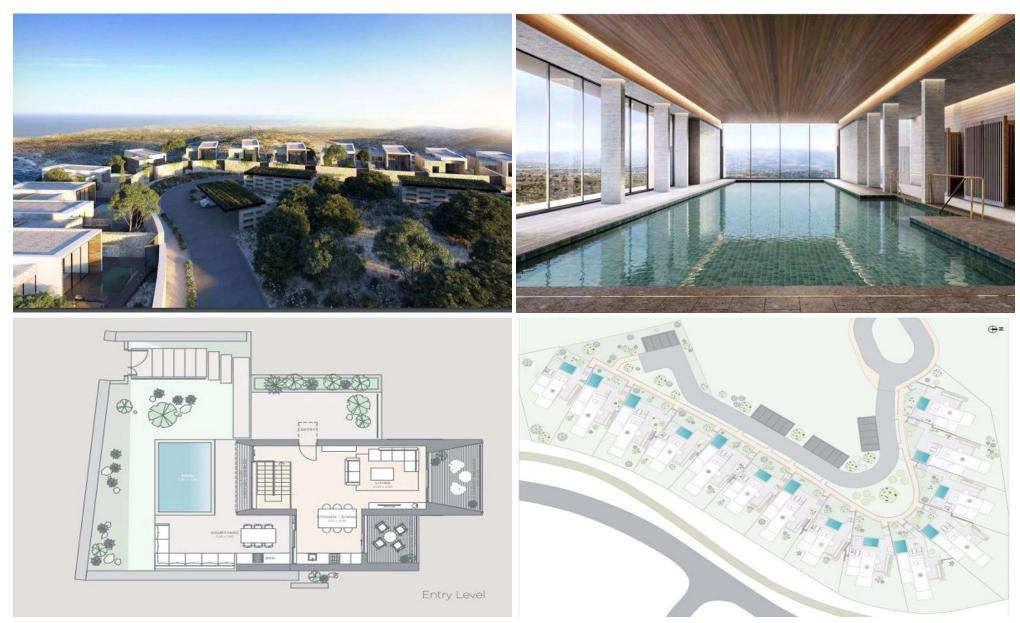

## 3 Bedroom House for Sale in Tsada, Paphos District

Three Bedroom Detached Villa For Sale In Tsada, Paphos - Title Deeds (New Build Process) \( \scale= \text{A}\) collection of 3 bedroom detached properties in Tsada which are located in an elevated position at the highest part of the resort with amazing views to the north and east of the Troodos Mountains while the south facing villas have distant views of the sea. The villas are set on a prestigious golf course and close to the village and amenities. With generous sized plots, the properties will be completed to a high standard of finish and of a modern, contemporary architectural design. The Villa owners will be able to enjoy the development's Golf Course, Driving Range, Large Commun...