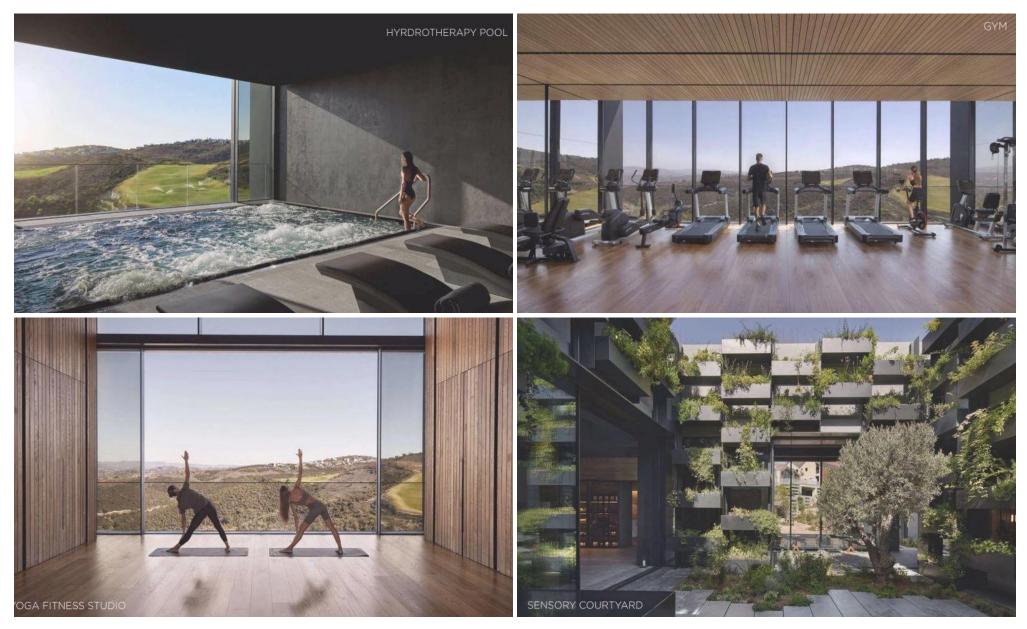

## 3 Bedroom House for Sale in Tsada, Paphos District

Three Bedroom Detached Bungalow For Sale In Tsada, Paphos – Title Deeds (New Build Process) \[
\] \[
\] We present you a new development on a tranquil retreat where time is a treasure to be spent recharging and reconnecting. The social spaces and award-winning homes are rooted in local culture but contemporary in design, nestling seamlessly into the natural landscape and maximizing views from every angle. This is an exclusive new neighbourhood designed for mindfull living. \[
\] This project is a sensory environment that reflects our primitive instincts, and at the same time manages to be elegant, imposing and to awake our senses, a calmness and elegance that you can find in th...