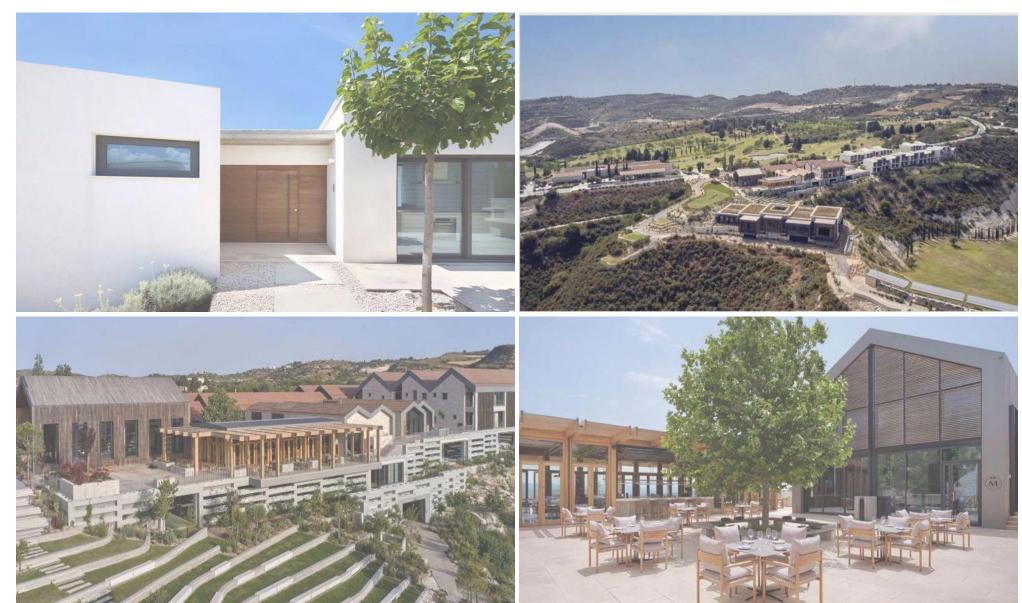

## 3 Bedroom House for Sale in Tsada, Paphos District

Three Bedroom Detached Bungalow For Sale In Tsada, Paphos – Title Deeds (New Build Process) \[
\] \[
\] We present you a new development on a tranquil retreat where time is a treasure to be spent recharging and reconnecting. The social spaces and award-winning homes are rooted in local culture but contemporary in design, nestling seamlessly into the natural landscape and maximizing views from every angle. This is an exclusive new neighbourhood designed for mindfull living. \[
\] This project is a sensory environment that reflects our primitive instincts, and at the same time manages to be elegant, imposing and to awake our senses, a calmness and elegance that you can find in th...