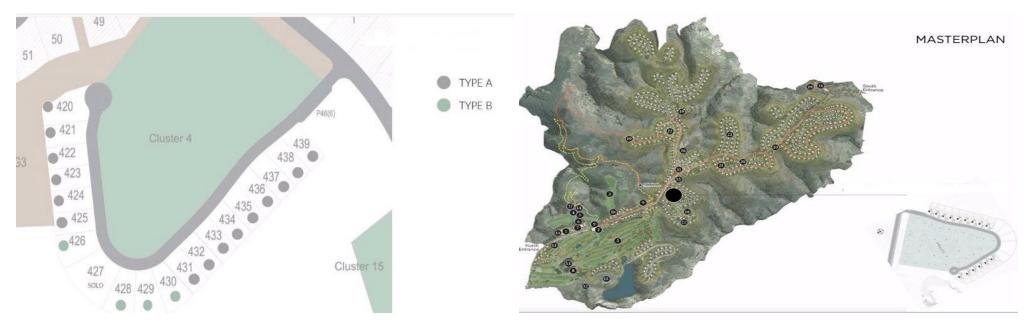

## 3 Bedroom House for Sale in Tsada, Paphos District

Three Bedroom Detached Bungalow For Sale In Tsada, Paphos – Title Deeds (New Build Process) \[
\] \[
\] We present you a new development on a tranquil retreat where time is a treasure to be spent recharging and reconnecting. The social spaces and award-winning homes are rooted in local culture but contemporary in design, nestling seamlessly into the natural landscape and maximizing views from every angle. This is an exclusive new neighbourhood designed for mindfull living. \[
\] This project is a sensory environment that reflects our primitive instincts, and at the same time manages to be elegant, imposing and to awake our senses, a calmness and elegance that you can find in th...