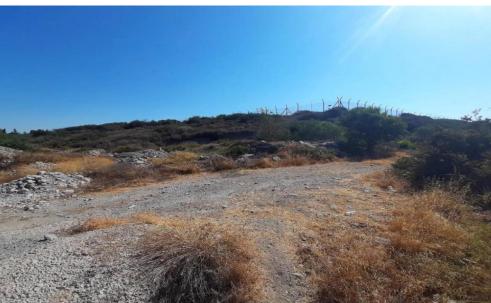

## 26,133m<sup>2</sup> Plot for Sale in Mari, Larnaca District

District: Larnaka Village: Mari Beach front

This expansive property comprises two contiguous plots of land with a total area of 26,133 m $^2$  (13,840 m $^2$  + 12,293 m $^2$ ). Located in the scenic locality of village of Mari, the land offers a unique opportunity for development in a serene and picturesque setting.

Amenities Location

**Location:** Mari Region: **Larnaca** 

Coordinates: **34.720130242995** / **33.319552595634** 

Price: €7 750 000 + VAT

VAT Excluded

Title transfer fee ~€306 600.00

Price per SQM €297.00/m²