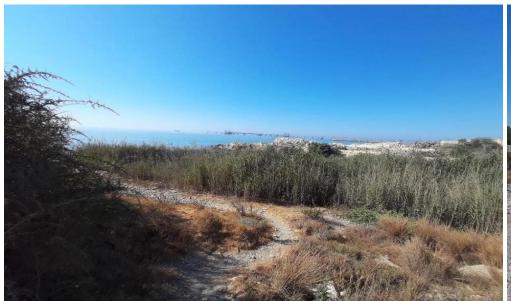

## 26,133m<sup>2</sup> Plot for Sale in Mari, Larnaca District

District: Larnaka Village: Mari Beach front

This expansive property comprises two contiguous plots of land with a total area of 26,133 m $^2$  (13,840 m $^2$  + 12,293 m $^2$ ). Located in the scenic locality of village of Mari, the land offers a unique opportunity for development in a serene and picturesque setting.

Amenities Location

**Location:** Mari Region: **Larnaca** 

Coordinates: **34.720130242995** / **33.319552595634** 

Price: €7 750 000 + VAT

VAT Excluded

Title transfer fee ~€306 600.00

Price per SQM €297.00/m²