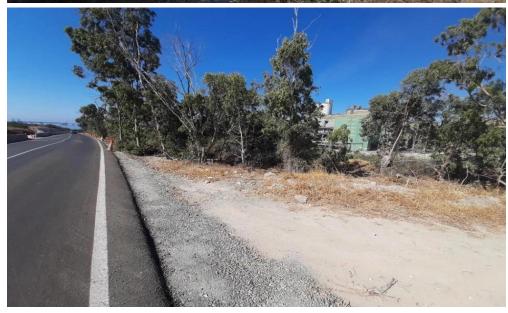

## 26,133m<sup>2</sup> Plot for Sale in Mari, Larnaca District

District: Larnaka Village: Mari Beach front

This expansive property comprises two contiguous plots of land with a total area of 26,133 m $^2$  (13,840 m $^2$  + 12,293 m $^2$ ). Located in the scenic locality of village of Mari, the land offers a unique opportunity for development in a serene and picturesque setting.

Amenities Location

**Location:** Mari Region: **Larnaca** 

Coordinates: **34.720130242995** / **33.319552595634** 

Price: €7 750 000 + VAT

VAT Excluded

Title transfer fee ~€306 600.00

Price per SQM €297.00/m²