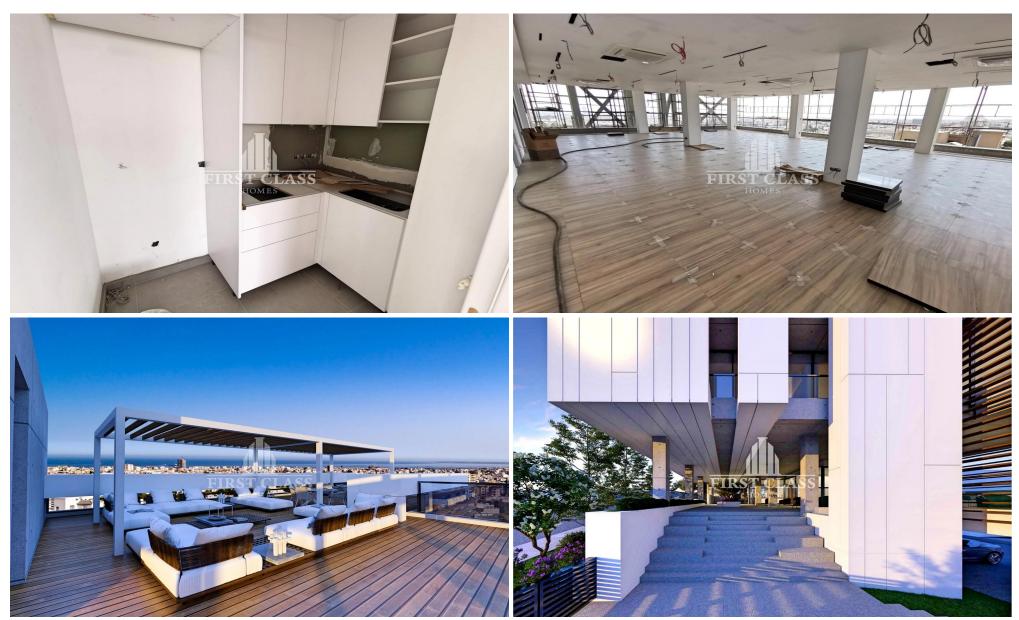

## 550m<sup>2</sup> Office for Sale in Limassol - Agia Fyla

Brand-new Luxury Office Located on a Modern Class A' Business Centre in Limassol with panoramic views & very easy access to Highway! Key Features

550m2 - Whole Office Floor
Energy category class A'
Panoramic views
Easy access
Easy parking
Modern class A' business centre
Raised flooring
Fire protection systems
Sanitary ware are ideal standard
Grohe mixers
2 KONE Elevators
Fully Airconditioning systems
Photovoltaic systems are included
6 toilets on each floor

Delivery: July 2025

(More offices are currently available)

| Property Info | Plot / Area Info |
|---------------|------------------|
|               |                  |

Covered Area **550**Air Conditioning **Yes** 