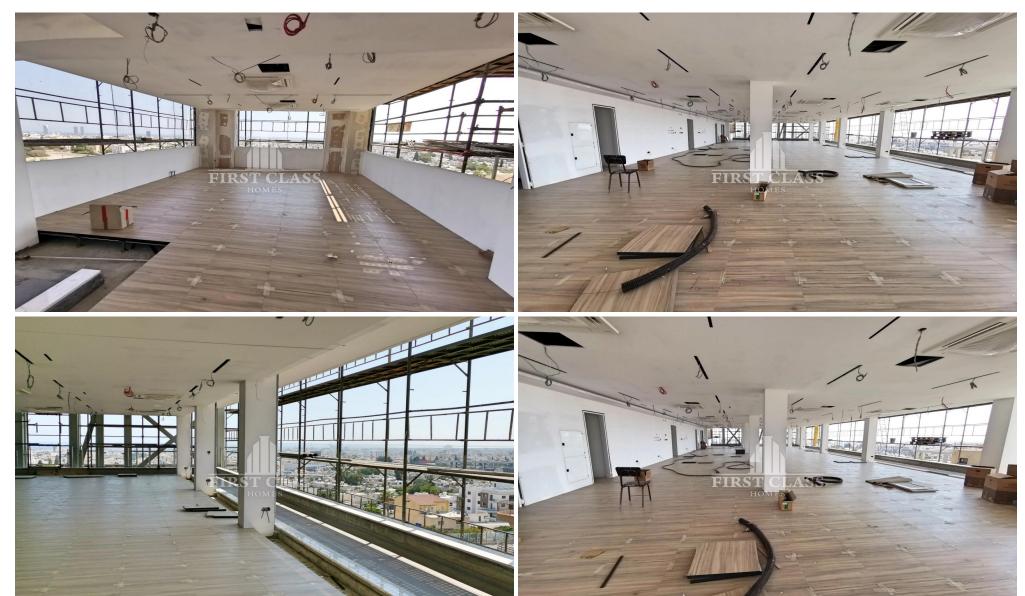

## 550m<sup>2</sup> Office for Sale in Limassol - Agia Fyla

Brand-new Luxury Office Located on a Modern Class A' Business Centre in Limassol with panoramic views & very easy access to Highway! Key Features

550m2 - Whole Office Floor
Energy category class A'
Panoramic views
Easy access
Easy parking
Modern class A' business centre
Raised flooring
Fire protection systems
Sanitary ware are ideal standard
Grohe mixers
2 KONE Elevators
Fully Airconditioning systems
Photovoltaic systems are included
6 toilets on each floor

Delivery: July 2025

(More offices are currently available)

| Property Info | Plot / Area Info |
|---------------|------------------|
|               |                  |

Covered Area **550**Air Conditioning **Yes** 