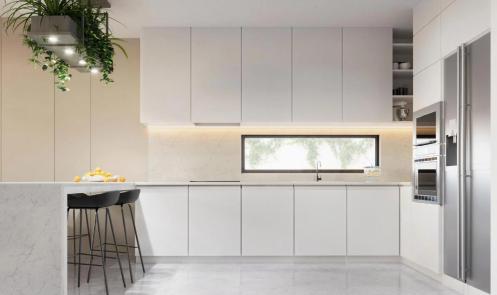

# 3 Bedroom House for Sale in Germasogeia, Limassol District

New 3 bedroom villa for sale in Germasogeia, Limassol in a gated complex with mountain views. Open-plan kitchen/living room. There are 2 parking spaces. The master bedroom has its own bathroom. Spacious roof garden with lounge and barbecue area. Energy efficiency class A. the bedrooms have built-in wardrobes. Solar panels will be installed on the roof. The project consists of 9 identical forks. It is located next to a reservoir, a picnic site, trails and parks.