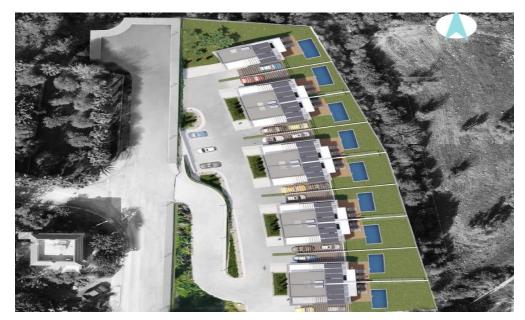

# 3 Bedroom House for Sale in Germasogeia, Limassol District

New 3 bedroom villa for sale in Germasogeia, Limassol in a gated complex with mountain views. Open-plan kitchen/living room. There are 2 parking spaces. The master bedroom has its own bathroom. Spacious roof garden with lounge and barbecue area. Energy efficiency class A. the bedrooms have built-in wardrobes. Solar panels will be installed on the roof. The project consists of 9 identical forks. It is located next to a reservoir, a picnic site, trails and parks.