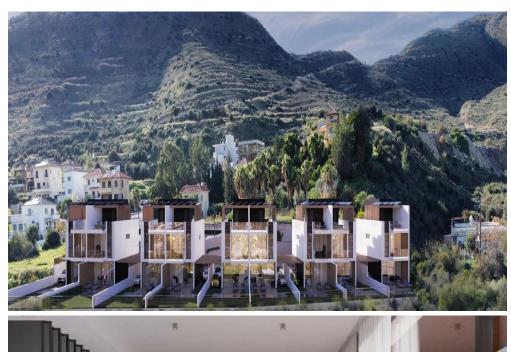

# 3 Bedroom House for Sale in Germasogeia, Limassol District

New 3 bedroom villa for sale in Germasogeia, Limassol in a gated complex with mountain views. Open-plan kitchen/living room. There are 2 parking spaces. The master bedroom has its own bathroom. Spacious roof garden with lounge and barbecue area. Energy efficiency class A. the bedrooms have built-in wardrobes. Solar panels will be installed on the roof. The project consists of 9 identical forks. It is located next to a reservoir, a picnic site, trails and parks.