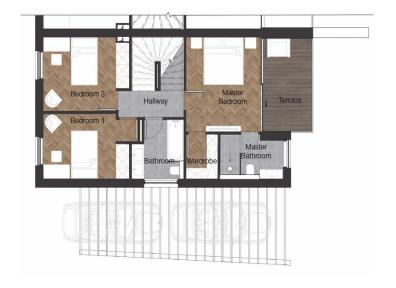

### SPECIFICATION

| Living room | 20.4 m2 |
|-------------|---------|
| Kitchen     | 10.5 m2 |
| Hallway     | 7.5 m2  |
| Laundry     | 5.9 m2  |
| Toilet      | 2.3 m2  |
| Veranda     | 3.1 m2  |

| SPECIFICATION   | L      |
|-----------------|--------|
| Master Bedroom  | 13.3 m |
| Bedroom 1       | 10.7 m |
| Bedroom 2       | 11.2 m |
| Master Bathroom | 5.0 m  |
| Bathroom        | 5.0 m  |
| Wardrobe        | 2.7 m  |
| Hallway         | 3.2 m  |
| Terrace         | 8.3 m  |
| Tabel           | C4 0   |