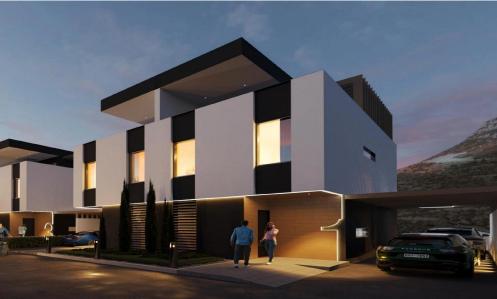

# 3 Bedroom House for Sale in Germasogeia, Limassol District

New 3 bedroom villa for sale in Germasogeia, Limassol in a gated complex with mountain views. Open-plan kitchen/living room. There are 2 parking spaces. The master bedroom has its own bathroom. Spacious roof garden with lounge and barbecue area. Energy efficiency class A. the bedrooms have built-in wardrobes. Solar panels will be installed on the roof. The project consists of 9 identical forks. It is located next to a reservoir, a picnic site, trails and parks.