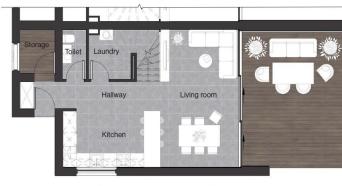

### SPECIFICATION

| Living room | 20.4 m2 |
|-------------|---------|
| Kitchen     | 10.5 m2 |
| Hallway     | 7.5 m2  |
| Laundry     | 5.9 m2  |
| Toilet      | 2.3 m2  |
| Veranda     | 3.1 m2  |

| SPECIFICATION   | L      |
|-----------------|--------|
| Master Bedroom  | 13.3 m |
| Bedroom 1       | 10.7 m |
| Bedroom 2       | 11.2 m |
| Master Bathroom | 5.0 m  |
| Bathroom        | 5.0 m  |
| Wardrobe        | 2.7 m  |
| Hallway         | 3.2 m  |
| Terrace         | 8.3 m  |
| Tabel           | C4 0   |