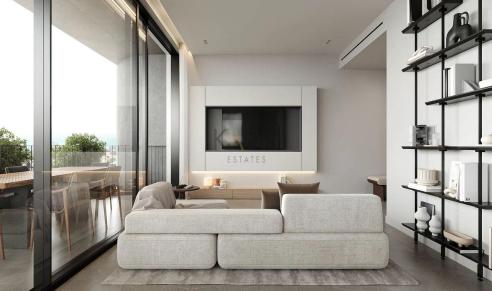

## 2 Bedroom Apartment for Sale in Limassol - Katholiki

- •2 bedrooms
- •2 W/C
- •Internal Area 75m2
- Covered Verandas 22m2
- •Covered Parking
- Storage
- •Central VRV A/C
- Photovoltaic Panels
- Close to several amenities