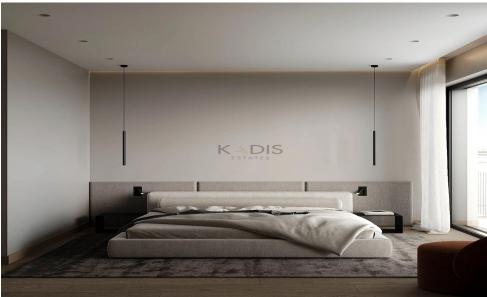

## 2 Bedroom Apartment for Sale in Limassol - Katholiki

- •2 bedrooms
- •2 W/C
- •Internal Area 75m2
- Covered Verandas 22m2
- •Covered Parking
- Storage
- •Central VRV A/C
- Photovoltaic Panels
- Close to several amenities