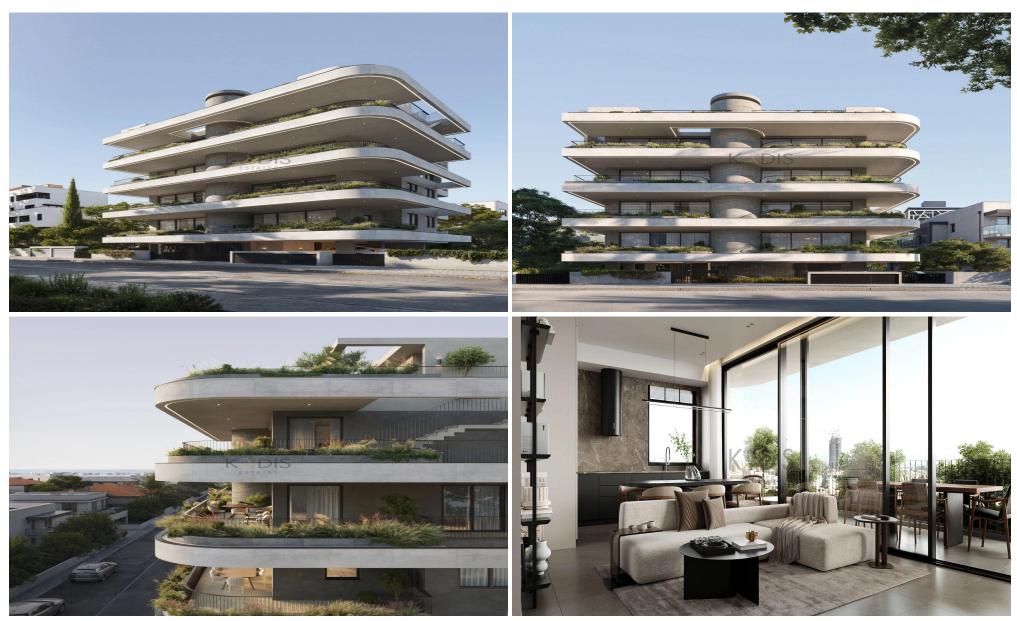

## 2 Bedroom Apartment for Sale in Limassol - Katholiki

- •2 bedrooms
- •2 W/C
- •Internal Area 75m2
- Covered Verandas 22m2
- •Covered Parking
- Storage
- •Central VRV A/C
- Photovoltaic Panels
- Close to several amenities