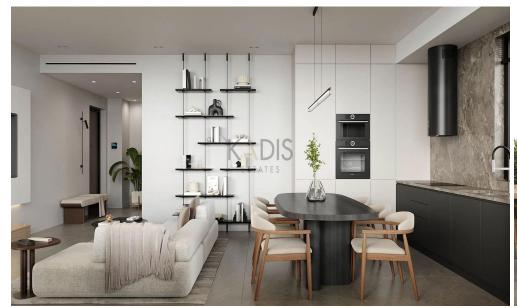

## 2 Bedroom Apartment for Sale in Limassol - Katholiki

- •2 bedrooms
- •2 W/C
- •Internal Area 75m2
- Covered Verandas 22m2
- •Covered Parking
- Storage
- •Central VRV A/C
- Photovoltaic Panels
- Close to several amenities