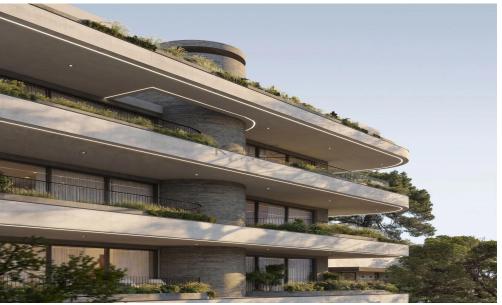

## 2 Bedroom Apartment for Sale in Limassol - Katholiki

- •2 bedrooms
- •2 W/C
- •Internal Area 75m2
- Covered Verandas 22m2
- •Covered Parking
- Storage
- •Central VRV A/C
- Photovoltaic Panels
- Close to several amenities