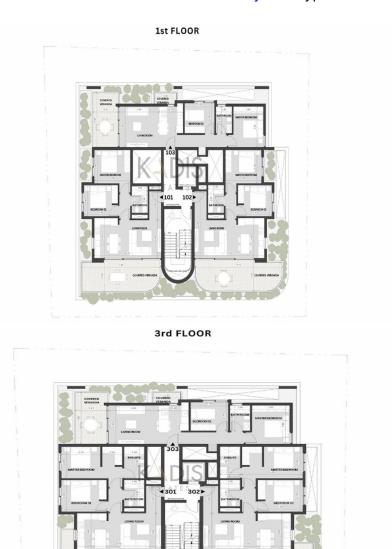

## 2 Bedroom Apartment for Sale in Limassol - Katholiki

- •2 bedrooms
- •2 W/C
- •Internal Area 75m2
- Covered Verandas 22m2
- •Covered Parking
- Storage
- •Central VRV A/C
- Photovoltaic Panels
- Close to several amenities