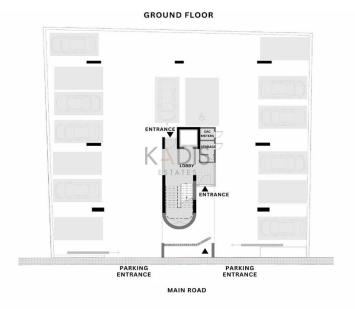

## 2 Bedroom Apartment for Sale in Limassol - Katholiki

- •2 bedrooms
- •2 W/C
- •Internal Area 75m2
- Covered Verandas 22m2
- •Covered Parking
- Storage
- •Central VRV A/C
- Photovoltaic Panels
- Close to several amenities