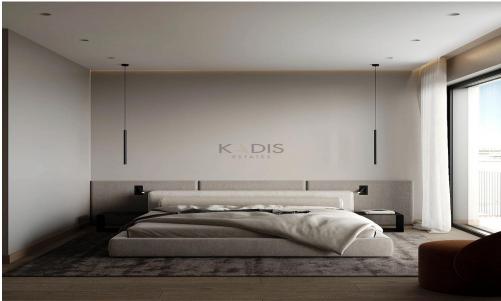

## 2 Bedroom Apartment for Sale in Limassol - Katholiki

- •2 bedrooms
- •2 W/C
- •Internal Area 75m2
- Covered Verandas 22m2
- Uncovered Veranda 4m2
- •Roof Garden 80m2
- Covered Parking
- Storage
- Central VRV A/C
- Photovoltaic Panels
- Close to several amenities