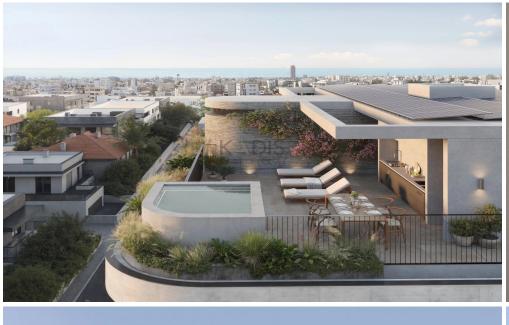

## 2 Bedroom Apartment for Sale in Limassol - Katholiki

- •2 bedrooms
- •2 W/C
- •Internal Area 75m2
- Covered Verandas 22m2
- Uncovered Veranda 4m2
- •Roof Garden 80m2
- Covered Parking
- Storage
- Central VRV A/C
- Photovoltaic Panels
- Close to several amenities