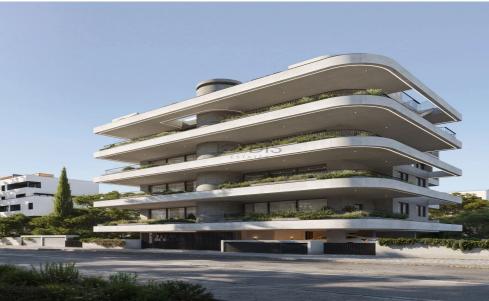

## 2 Bedroom Apartment for Sale in Limassol - Katholiki

- •2 bedrooms
- •2 W/C
- •Internal Area 75m2
- Covered Verandas 22m2
- Uncovered Veranda 4m2
- •Roof Garden 80m2
- Covered Parking
- Storage
- Central VRV A/C
- Photovoltaic Panels
- Close to several amenities