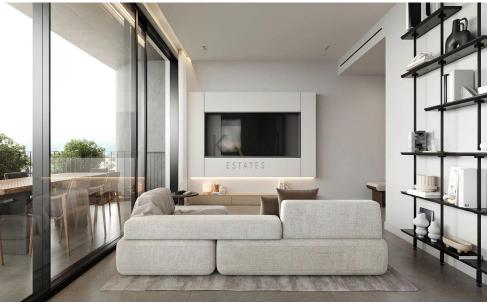

## 2 Bedroom Apartment for Sale in Limassol - Katholiki

- •2 bedrooms
- •2 W/C
- •Internal Area 75m2
- Covered Verandas 22m2
- Uncovered Veranda 4m2
- •Roof Garden 80m2
- Covered Parking
- Storage
- Central VRV A/C
- Photovoltaic Panels
- Close to several amenities