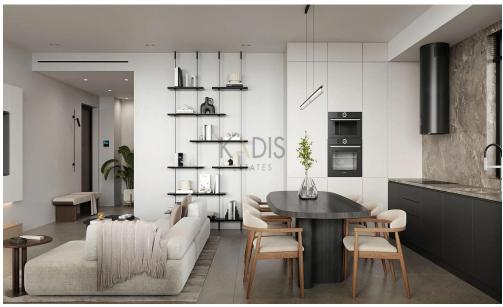

## 2 Bedroom Apartment for Sale in Limassol - Katholiki

- •2 bedrooms
- •2 W/C
- •Internal Area 75m2
- Covered Verandas 22m2
- Uncovered Veranda 4m2
- •Roof Garden 80m2
- Covered Parking
- Storage
- Central VRV A/C
- Photovoltaic Panels
- Close to several amenities