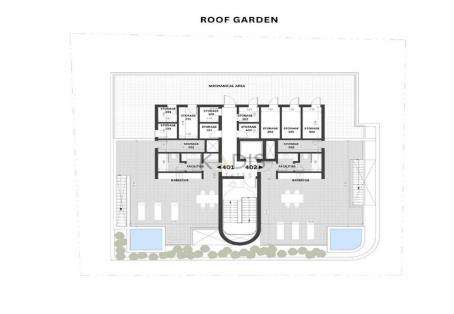

## 2 Bedroom Apartment for Sale in Limassol - Katholiki

- •2 bedrooms
- •2 W/C
- •Internal Area 75m2
- Covered Verandas 22m2
- Uncovered Veranda 4m2
- •Roof Garden 80m2
- Covered Parking
- Storage
- Central VRV A/C
- Photovoltaic Panels
- Close to several amenities