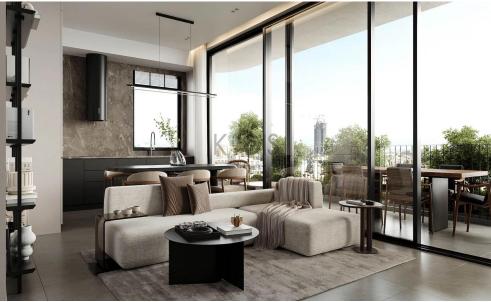

## 2 Bedroom Apartment for Sale in Limassol - Katholiki

- •2 bedrooms
- •2 W/C
- •Internal Area 75m2
- Covered Verandas 22m2
- Uncovered Veranda 4m2
- •Roof Garden 80m2
- Covered Parking
- Storage
- Central VRV A/C
- Photovoltaic Panels
- Close to several amenities