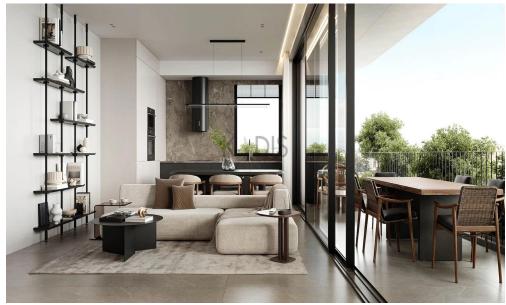

## 2 Bedroom Apartment for Sale in Limassol - Katholiki

- •2 bedrooms
- •2 W/C
- •Internal Area 75m2
- Covered Verandas 22m2
- Uncovered Veranda 4m2
- •Roof Garden 80m2
- Covered Parking
- Storage
- Central VRV A/C
- Photovoltaic Panels
- Close to several amenities