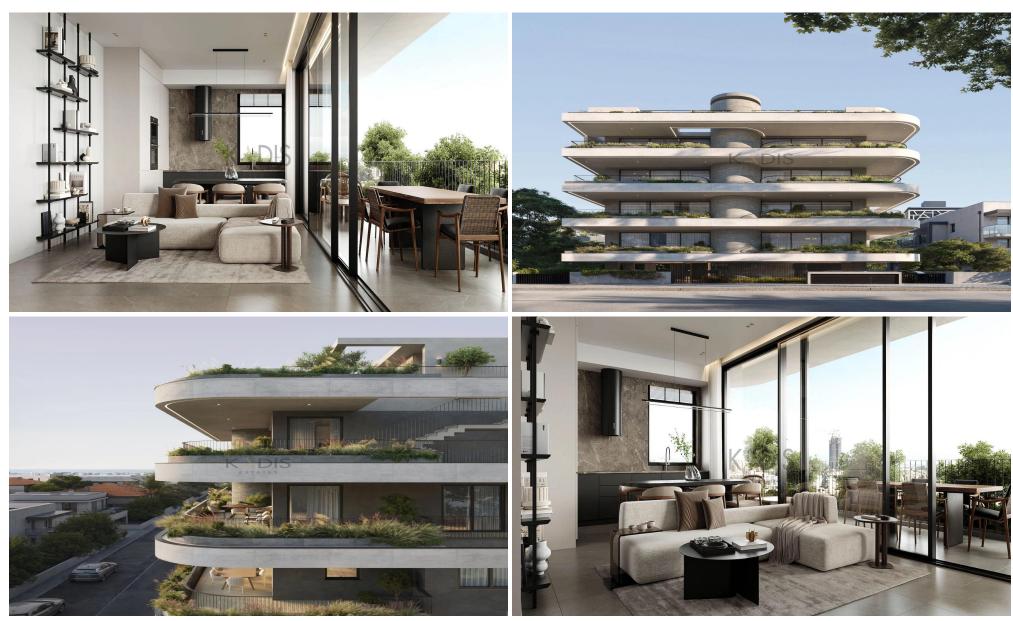

## 2 Bedroom Apartment for Sale in Limassol - Katholiki

- •2 bedrooms
- •1 W/C
- •Internal Area 61m2
- Covered Verandas 17m2
- •Covered Parking
- Storage
- •Central VRV A/C
- Photovoltaic Panels
- Close to several amenities