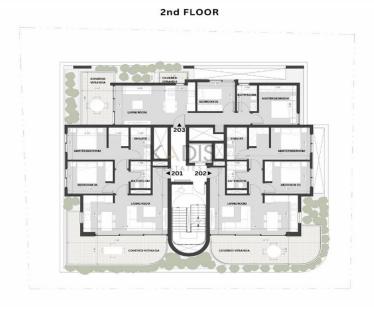

## 2 Bedroom Apartment for Sale in Limassol - Katholiki

- •2 bedrooms
- •1 W/C
- •Internal Area 61m2
- Covered Verandas 17m2
- •Covered Parking
- Storage
- •Central VRV A/C
- Photovoltaic Panels
- Close to several amenities