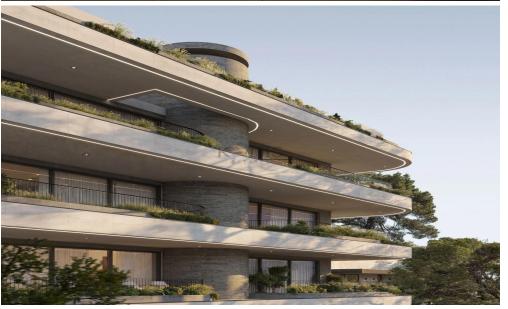

## 2 Bedroom Apartment for Sale in Limassol - Katholiki

- •2 bedrooms
- •1 W/C
- •Internal Area 61m2
- Covered Verandas 17m2
- •Covered Parking
- Storage
- •Central VRV A/C
- Photovoltaic Panels
- Close to several amenities