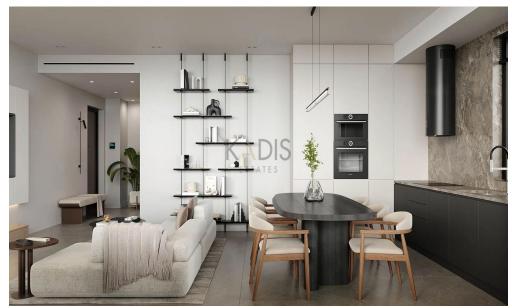

## 2 Bedroom Apartment for Sale in Limassol - Katholiki

- •2 bedrooms
- •1 W/C
- •Internal Area 61m2
- Covered Verandas 17m2
- •Covered Parking
- Storage
- •Central VRV A/C
- Photovoltaic Panels
- Close to several amenities