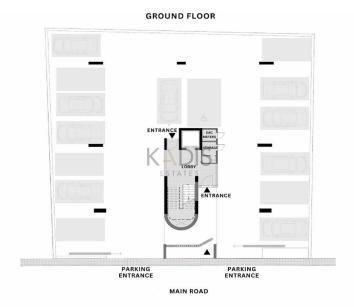

## 2 Bedroom Apartment for Sale in Limassol - Katholiki

- •2 bedrooms
- •1 W/C
- •Internal Area 61m2
- Covered Verandas 17m2
- •Covered Parking
- Storage
- •Central VRV A/C
- Photovoltaic Panels
- Close to several amenities