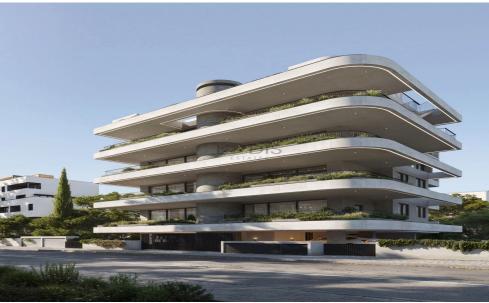

## 2 Bedroom Apartment for Sale in Limassol - Katholiki

- •2 bedrooms
- •1 W/C
- •Internal Area 61m2
- Covered Verandas 17m2
- •Covered Parking
- Storage
- •Central VRV A/C
- Photovoltaic Panels
- Close to several amenities