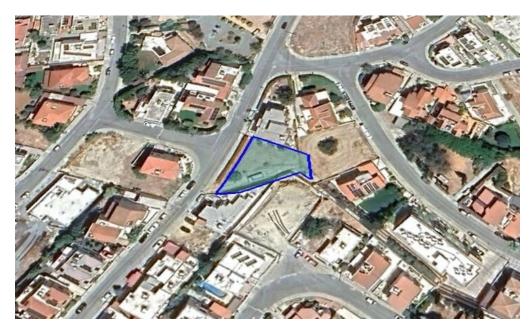

## 544m<sup>2</sup> Plot for Sale in Limassol - Agios Athanasios

Reference ID: #SA35513Price details:  $\[ \le 450,000Prime 544m^2 \]$  plot in Agios Athanasios, located in a quiet residential area near the Grammar School and just minutes from the Mesa Geitonia Roundabout. Zoned  $\kappa$  with a 90% building density and 50% coverage, this plot allows for up to 3 floors (13.5m height). Ideal for a family home or a development project.

| Property Info | Plot / Area Info |     | Additional info  |                       |
|---------------|------------------|-----|------------------|-----------------------|
|               |                  |     | Reference Number | SA35513               |
|               | Plot area        | 544 | Property type    | <b>Land and Plots</b> |
|               |                  |     | Condition        | <b>Brand New</b>      |