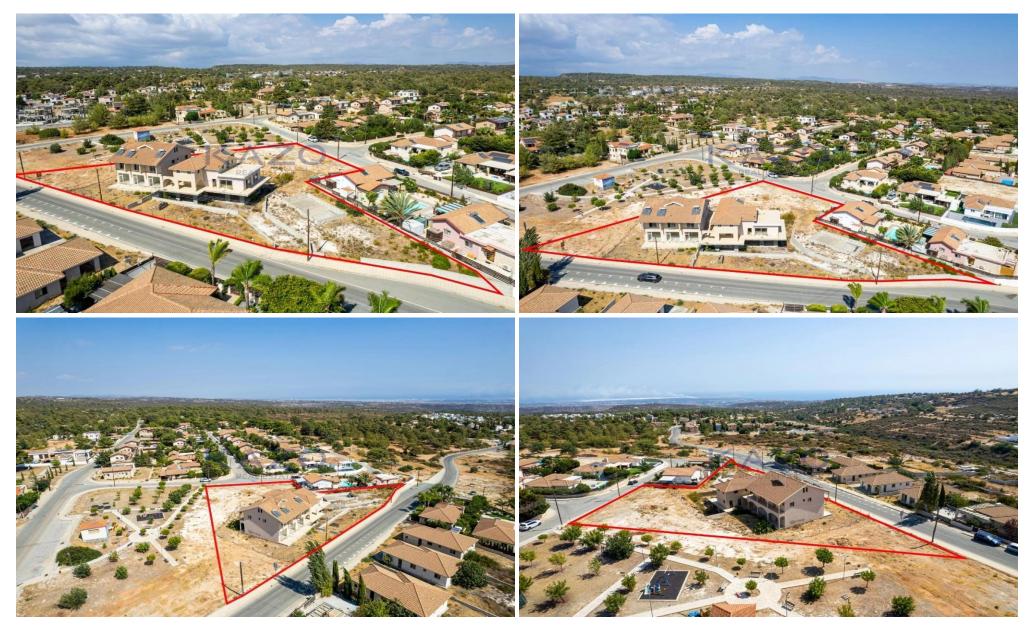

## 624m<sup>2</sup> Commercial for Sale in Souni, Limassol District

The property is an incomplete mixed-use building in Souni-Zanakia. It is situated on Antoniou Volou and Aristofanous streets, at a distance of 800m from Archangel Michael's School, 300m from Erimi-Omodos road.

Its northwestern part consists of 3 ground-floor shops and 3 first-floor apartments with an attic.

The three ground floor shops are identical and have an internal area of 50sqm each. They all consist of an open-plan area and a toilet.

The three first-floor apartments are identical, with an internal area of 50sqm each. They all consist of a hallway, a living room, a kitchen, one bedroom, and a toilet with a shower. They also all have an attic of about 10sqm,...