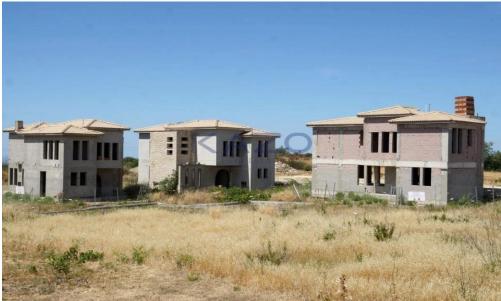

## 284m<sup>2</sup> House for Sale in Koili, Paphos District

The property is a share (91%) of an incomplete residential development in Koili. The property is located along the "Koili-Tsada" road, 500m from community's centre. It benefits from 60m and 70m road frontage along its north and south-east border respectively.

The share corresponds to two incomplete houses with an area of 140sqm and 144sqm respectively. Upon completion the houses will have three bedrooms each.

It offers close proximity to amenities such as a school, grocery stores, restaurants, park and easy access to the main road to Paphos center.