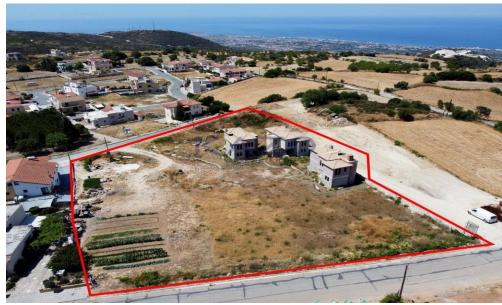

## 284m<sup>2</sup> House for Sale in Koili, Paphos District

The property is a share (91%) of an incomplete residential development in Koili. The property is located along the "Koili-Tsada" road, 500m from community's centre. It benefits from 60m and 70m road frontage along its north and south-east border respectively.

The share corresponds to two incomplete houses with an area of 140sqm and 144sqm respectively. Upon completion the houses will have three bedrooms each.

It offers close proximity to amenities such as a school, grocery stores, restaurants, park and easy access to the main road to Paphos center.