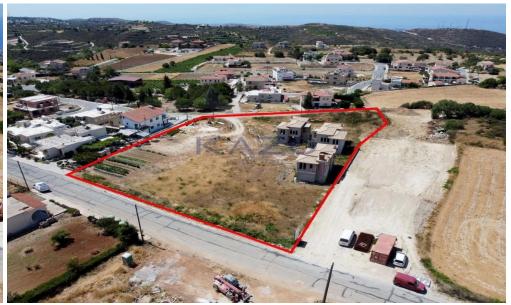

## 284m<sup>2</sup> House for Sale in Koili, Paphos District

The property is a share (91%) of an incomplete residential development in Koili. The property is located along the "Koili-Tsada" road, 500m from community's centre. It benefits from 60m and 70m road frontage along its north and south-east border respectively.

The share corresponds to two incomplete houses with an area of 140sqm and 144sqm respectively. Upon completion the houses will have three bedrooms each.

It offers close proximity to amenities such as a school, grocery stores, restaurants, park and easy access to the main road to Paphos center.