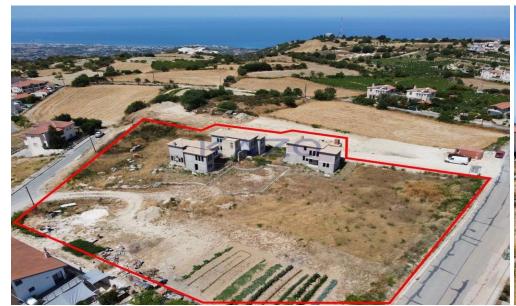

## 284m<sup>2</sup> House for Sale in Koili, Paphos District

The property is a share (91%) of an incomplete residential development in Koili. The property is located along the "Koili-Tsada" road, 500m from community's centre. It benefits from 60m and 70m road frontage along its north and south-east border respectively.

The share corresponds to two incomplete houses with an area of 140sqm and 144sqm respectively. Upon completion the houses will have three bedrooms each.

It offers close proximity to amenities such as a school, grocery stores, restaurants, park and easy access to the main road to Paphos center.