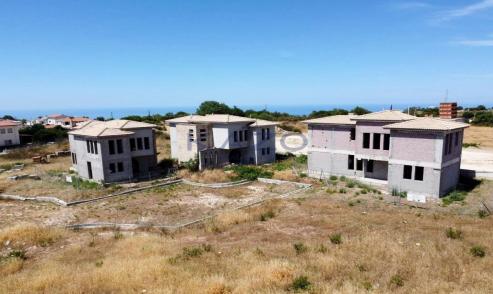

The share corresponds to two incomplete houses with an area of 140sqm and 144sqm respectively. Upon completion the houses will have three bedrooms each.

It offers close proximity to amenities such as a school, grocery stores, restaurants, park and easy access to the main road to Paphos center.