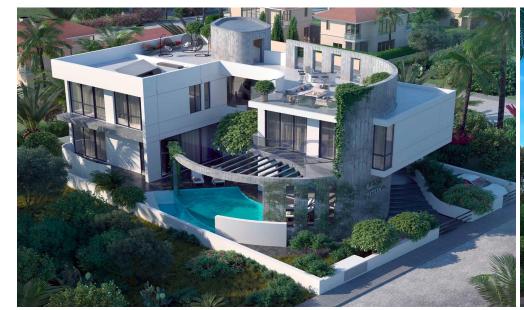

## **5 Bedroom House for Sale in Limassol District**

For sale is a stunning villa in the desirable Germasoyeia Tourist Area. This key-ready property boasts an impressive internal space of 508 m2, featuring five spacious bedrooms and five modern bathrooms, perfect for families or entertaining guests.

This villa sits on a large plot, providing plenty of outdoor space. The property is equipped with a central air conditio...

| Property Info    |                         | Plot / Area Info |              | Additional info  |                  |
|------------------|-------------------------|------------------|--------------|------------------|------------------|
| Covered Area     | 508                     | Plot area        | 690          | Reference Number | 24479            |
| Heating          | Underfloor Heating, Yes | Pool             | Yes          | Property type    | House            |
| Air Conditioning | All rooms, Yes          | Parking          | Covered, Yes | Condition        | <b>Brand New</b> |