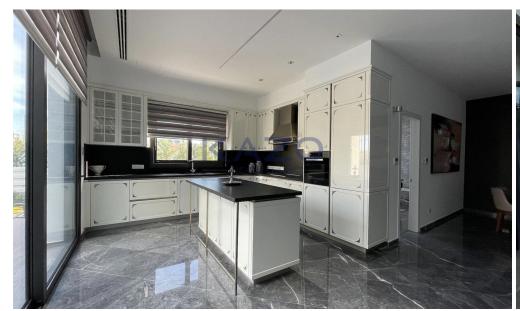

## **5 Bedroom House for Sale in Limassol District**

For sale is a stunning villa in the desirable Germasoyeia Tourist Area. This key-ready property boasts an impressive internal space of 508 m2, featuring five spacious bedrooms and five modern bathrooms, perfect for families or entertaining guests.

This villa sits on a large plot, providing plenty of outdoor space. The property is equipped with a central air conditio...

| Property Info    |                         | Plot / Area Info |              | Additional info  |                  |
|------------------|-------------------------|------------------|--------------|------------------|------------------|
| Covered Area     | 508                     | Plot area        | 690          | Reference Number | 24479            |
| Heating          | Underfloor Heating, Yes | Pool             | Yes          | Property type    | House            |
| Air Conditioning | All rooms, Yes          | Parking          | Covered, Yes | Condition        | <b>Brand New</b> |