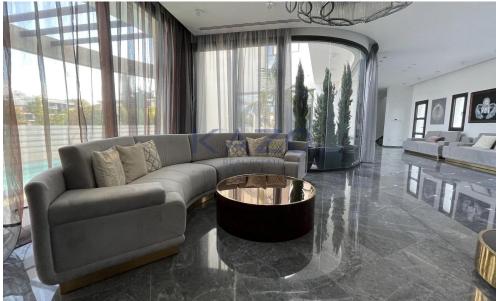

## **5 Bedroom House for Sale in Limassol District**

For sale is a stunning villa in the desirable Germasoyeia Tourist Area. This key-ready property boasts an impressive internal space of 508 m2, featuring five spacious bedrooms and five modern bathrooms, perfect for families or entertaining guests.

This villa sits on a large plot, providing plenty of outdoor space. The property is equipped with a central air conditio...

| Property Info    |                         | Plot / Area Info |              | Additional info  |                  |
|------------------|-------------------------|------------------|--------------|------------------|------------------|
| Covered Area     | 508                     | Plot area        | 690          | Reference Number | 24479            |
| Heating          | Underfloor Heating, Yes | Pool             | Yes          | Property type    | House            |
| Air Conditioning | All rooms, Yes          | Parking          | Covered, Yes | Condition        | <b>Brand New</b> |