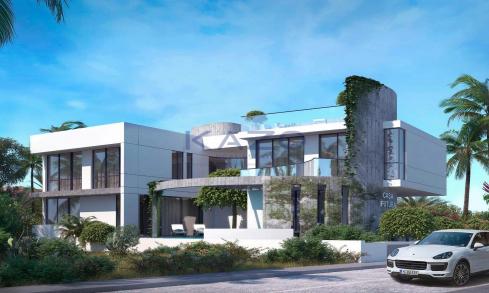

## **5 Bedroom House for Sale in Limassol District**

For sale is a stunning villa in the desirable Germasoyeia Tourist Area. This key-ready property boasts an impressive internal space of 508 m2, featuring five spacious bedrooms and five modern bathrooms, perfect for families or entertaining guests.

This villa sits on a large plot, providing plenty of outdoor space. The property is equipped with a central air conditio...

| Property Info    |                         | Plot / Area Info |              | Additional info  |                  |
|------------------|-------------------------|------------------|--------------|------------------|------------------|
| Covered Area     | 508                     | Plot area        | 690          | Reference Number | 24479            |
| Heating          | Underfloor Heating, Yes | Pool             | Yes          | Property type    | House            |
| Air Conditioning | All rooms, Yes          | Parking          | Covered, Yes | Condition        | <b>Brand New</b> |