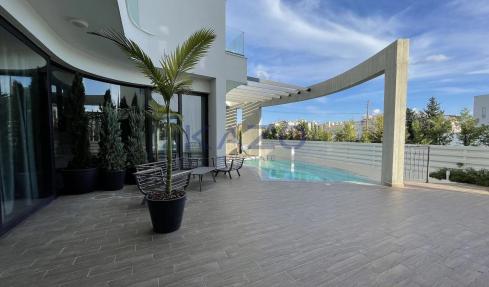

## **5 Bedroom House for Sale in Limassol District**

For sale is a stunning villa in the desirable Germasoyeia Tourist Area. This key-ready property boasts an impressive internal space of 508 m2, featuring five spacious bedrooms and five modern bathrooms, perfect for families or entertaining guests.

This villa sits on a large plot, providing plenty of outdoor space. The property is equipped with a central air conditio...

| Property Info    |                         | Plot / Area Info |              | Additional info  |                  |
|------------------|-------------------------|------------------|--------------|------------------|------------------|
| Covered Area     | 508                     | Plot area        | 690          | Reference Number | 24479            |
| Heating          | Underfloor Heating, Yes | Pool             | Yes          | Property type    | House            |
| Air Conditioning | All rooms, Yes          | Parking          | Covered, Yes | Condition        | <b>Brand New</b> |