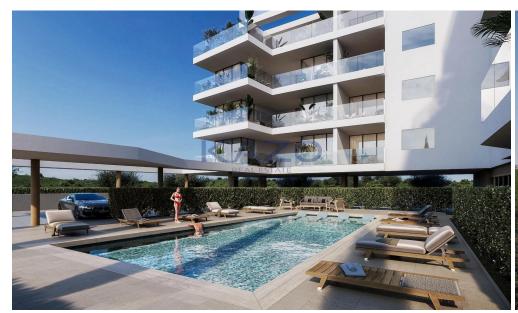

## 2 Bedroom Apartment for Sale in Limassol District

Beautifull apartment for sale, offering an impressive internal space of 83 m2. This well-designed property features 2 spacious bedrooms and 2 bathrooms, ideal for comfortable living. Situated on the first floor of a four-story building, residents will enjoy easy access via an elevator.

The apartment is des...

| Property Info                               |                                                 | Plot / Area Info |                     | Additional info                                            |                       |
|---------------------------------------------|-------------------------------------------------|------------------|---------------------|------------------------------------------------------------|-----------------------|
| Covered Area<br>Heating<br>Air Conditioning | 83<br>Underfloor Heating, Yes<br>All rooms, Yes | Pool<br>Parking  | Yes<br>Covered, Yes | Reference Numbe<br>Property type<br>Condition<br>Bathrooms | Apartment Brand New 2 |