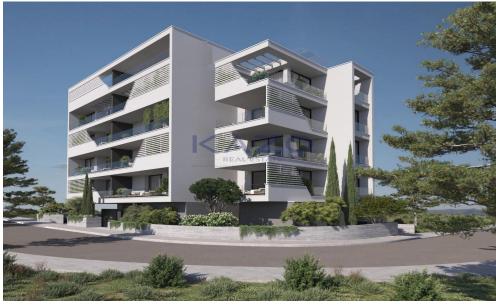

## 2 Bedroom Apartment for Sale in Limassol District

Beautifull apartment for sale, offering an impressive internal space of 83 m2. This well-designed property features 2 spacious bedrooms and 2 bathrooms, ideal for comfortable living. Situated on the first floor of a four-story building, residents will enjoy easy access via an elevator.

The apartment is des...

| Property Info                               |                                                 | Plot / Area Info |                     | Additional info                                            |                       |
|---------------------------------------------|-------------------------------------------------|------------------|---------------------|------------------------------------------------------------|-----------------------|
| Covered Area<br>Heating<br>Air Conditioning | 83<br>Underfloor Heating, Yes<br>All rooms, Yes | Pool<br>Parking  | Yes<br>Covered, Yes | Reference Numbe<br>Property type<br>Condition<br>Bathrooms | Apartment Brand New 2 |