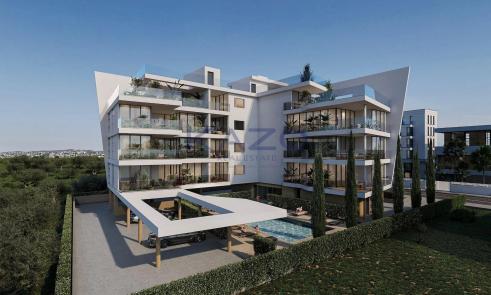

## 2 Bedroom Apartment for Sale in Limassol District

Beautifull apartment for sale, offering an impressive internal space of 83 m2. This well-designed property features 2 spacious bedrooms and 2 bathrooms, ideal for comfortable living. Situated on the first floor of a four-story building, residents will enjoy easy access via an elevator.

The apartment is des...

| Property Info                               |                                                 | Plot / Area Info |                     | Additional info                                            |                       |
|---------------------------------------------|-------------------------------------------------|------------------|---------------------|------------------------------------------------------------|-----------------------|
| Covered Area<br>Heating<br>Air Conditioning | 83<br>Underfloor Heating, Yes<br>All rooms, Yes | Pool<br>Parking  | Yes<br>Covered, Yes | Reference Numbe<br>Property type<br>Condition<br>Bathrooms | Apartment Brand New 2 |