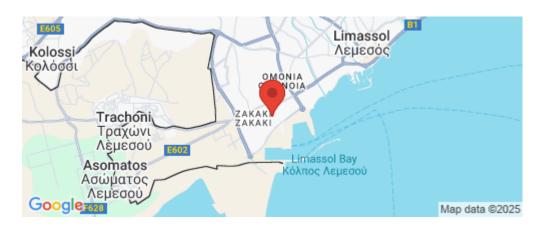

## 8,860m<sup>2</sup> Plot for Sale in Limassol - Zakaki

Prime Land for Sale in Zakaki, Limassol

This exceptional plot is located in the sought-after Zakaki area of Limassol, ideal for residential development. The property falls under the Kα5 planning zone, offering:

Amenities Location

**Location:** Limassol - Zakaki Region: **Limassol** 

Coordinates: **34.65700875621** / **33.009473450875** 

Price: €3 700 000 + VAT

VAT Excluded Title transfer fee  $\sim$  £144 600.00 Common expenses None Price per SQM £418.00/m<sup>2</sup>