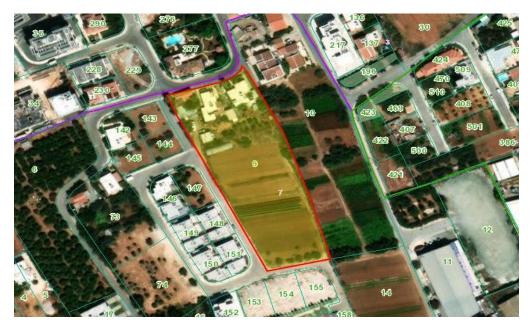

## 8,860m<sup>2</sup> Plot for Sale in Limassol - Zakaki

Prime Land for Sale in Zakaki, Limassol

This exceptional plot is located in the sought-after Zakaki area of Limassol, ideal for residential development. The property falls under the Kα5 planning zone, offering:

1/3

and commercial amenities.

| Property Info | Plot / Area Info |      | Additional info  |                |
|---------------|------------------|------|------------------|----------------|
|               | Plot area        | 8860 | Reference Number | 233544         |
|               |                  |      | Property type    | Land and Plots |