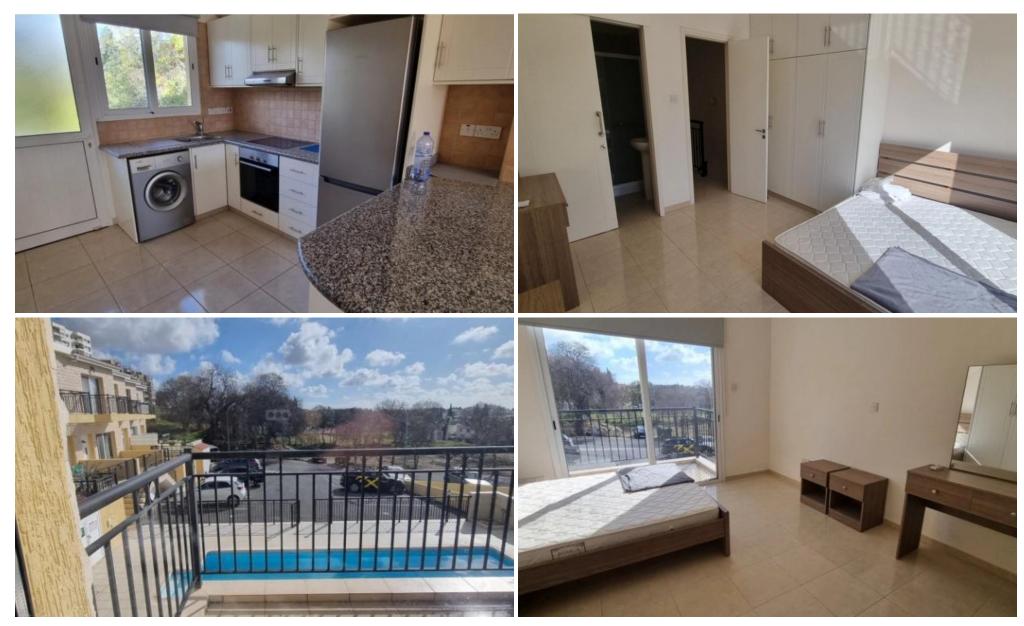

As you step inside, you're welcomed by a spacious and bright living area, ideal for relaxing or entertaining. The ground floor seamlessly connects to a well-appointed kitchen, fully equipped with modern appliances to make meal preparation a breeze. A guest bathroom on this level adds an extra layer of convenience for you...