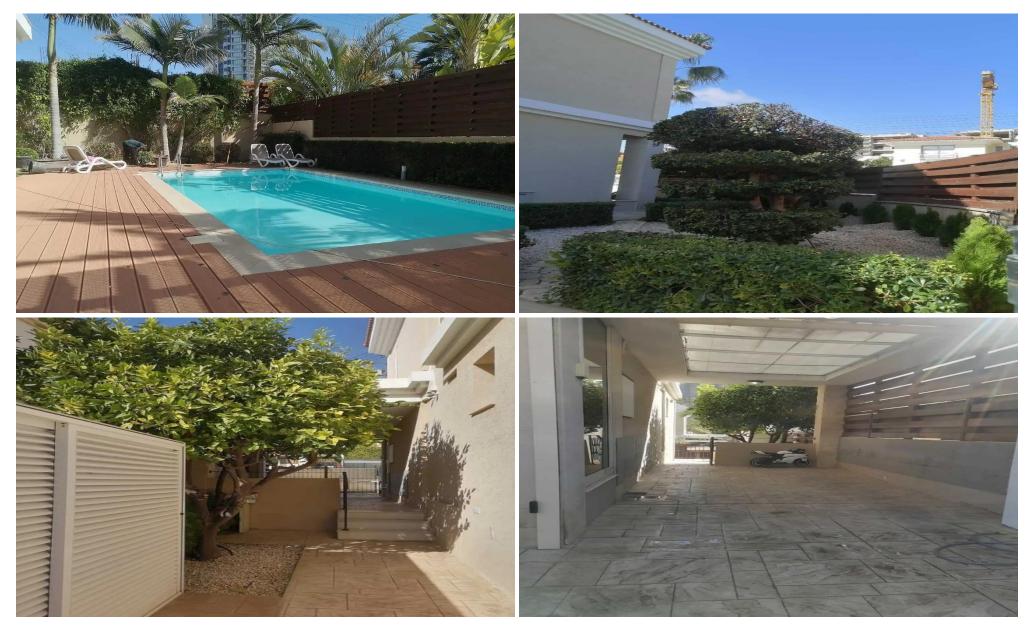

## It comprises of:

- -5 bedrooms
- -4 w/c
- -main bathroom
- -shower room in master bdr
- Family bathroom
- -guest toilet
- -big basement with living room, bedroom, shower+w/c, huge laundry, storage.
- kitchen with all electrical fittings
- living and dining area
- central heating
- Air conditioners
- electrical shatters
- Security with alarm system and cameras
- covered parking
- lovely garden area
- privet sw...