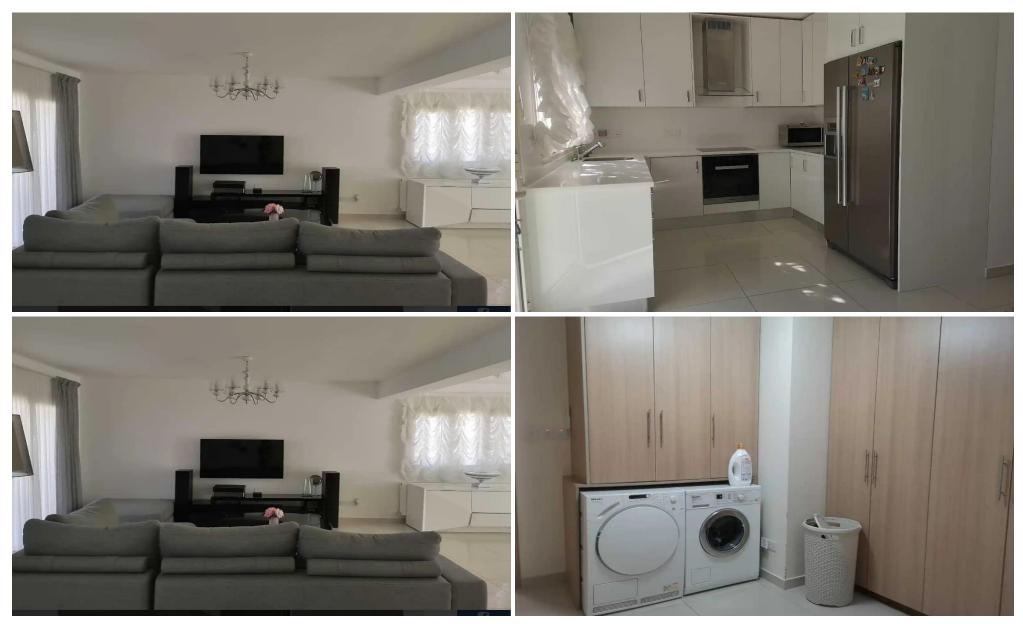

## 5 Bedroom House for Sale in Potamos Germasogeias, Limassol District

1/7

Gorgeous secured 5 bedrooms villa located in tourist area Germasoyia, in area Coya cafe and supermarket Metro, walking to the beach.

## It comprises of:

- -5 bedrooms
- -4 w/c
- -main bathroom
- -shower room in master bdr
- Family bathroom
- -guest toilet
- -big basement with living room, bedroom, shower+w/c, huge laundry, storage.
- kitchen with all electrical fittings
- living and dining area
- central heating
- Air conditioners
- electrical shatters
- Security with alarm system and cameras
- covered parking
- lovely garden area
- privet sw...