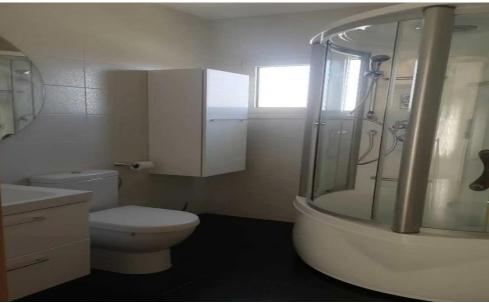

## It comprises of:

- -5 bedrooms
- -4 w/c
- -main bathroom
- -shower room in master bdr
- Family bathroom
- -guest toilet
- -big basement with living room, bedroom, shower+w/c, huge laundry, storage.
- kitchen with all electrical fittings
- living and dining area
- central heating
- Air conditioners
- electrical shatters
- Security with alarm system and cameras
- covered parking
- lovely garden area
- privet sw...