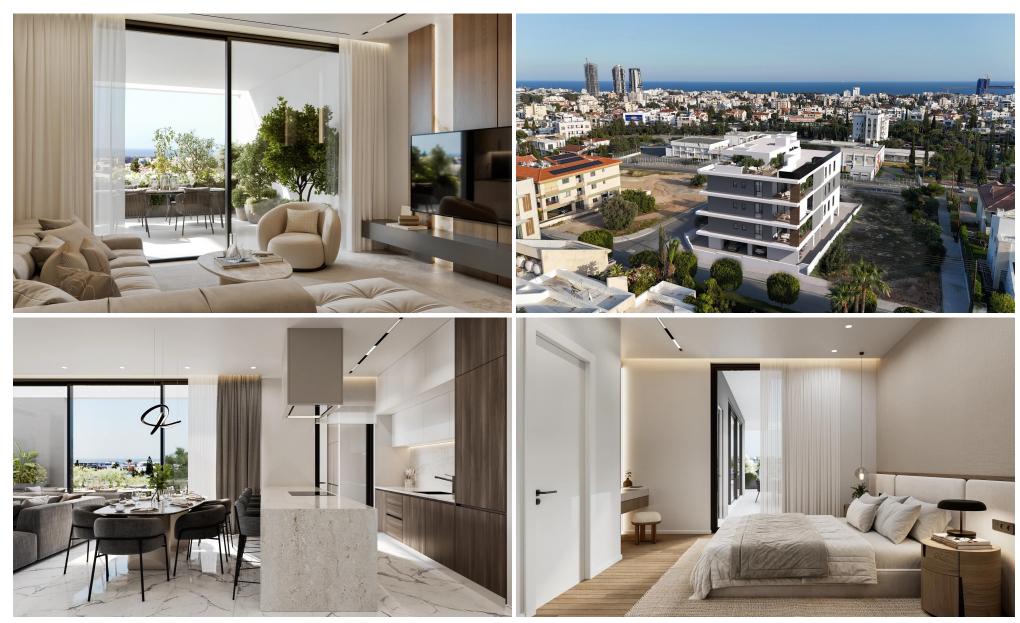

## 2 Bedroom Apartment for Sale in Germasogeia, Limassol District

New apartments for sale in Germasogeia Columbia, Limassol. Located in a quiet residential enclave surrounded by prestigious villas and quaint apartment buildings, this project promises an unsurpassed lifestyle. The project consists of luxury apartments with 2 and 3 bedrooms. Each block boasts premium finishes and technical specifications, complemented by rooftop gardens for the upper floor residences, which offer breathtaking panoramic views. Designed with the utmost attention to convenience and safety, the facility features automatic gates and parking spaces perfectly integrated into its excellent architectural layout.