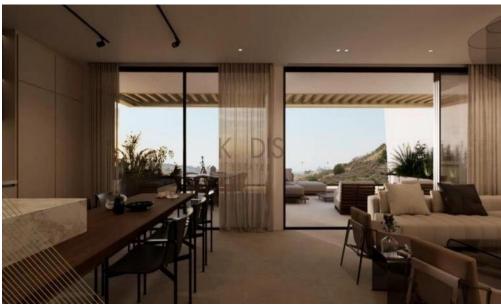

# 2 Bedroom Apartment for Sale in Limassol - Agios Athanasios

- •2 Bedrooms
- •2 W/C
- •Internal Area 89m2
- •Covered Veranda 15.1m2
- •Uncovered Veranda 4.9m2
- Covered Parking
- Storage
- •Energy Efficiency "A"