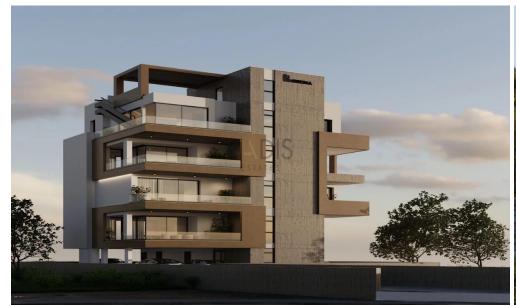

# 2 Bedroom Apartment for Sale in Limassol - Agios Athanasios

- •2 Bedrooms
- •2 W/C
- •Internal Area 89m2
- •Covered Veranda 15.1m2
- •Uncovered Veranda 4.9m2
- Covered Parking
- Storage
- •Energy Efficiency "A"

### Amenities Location

• Guest WC Location: Limassol - Agios Athanasios Region: Limassol

Price: €305 000 + VAT

VAT for this property is €15,250 or €57,950. VAT usually is 19%. If it is your first purchase of property, you can have VAT reduced to 5% for the first 150sq.m. of the property.