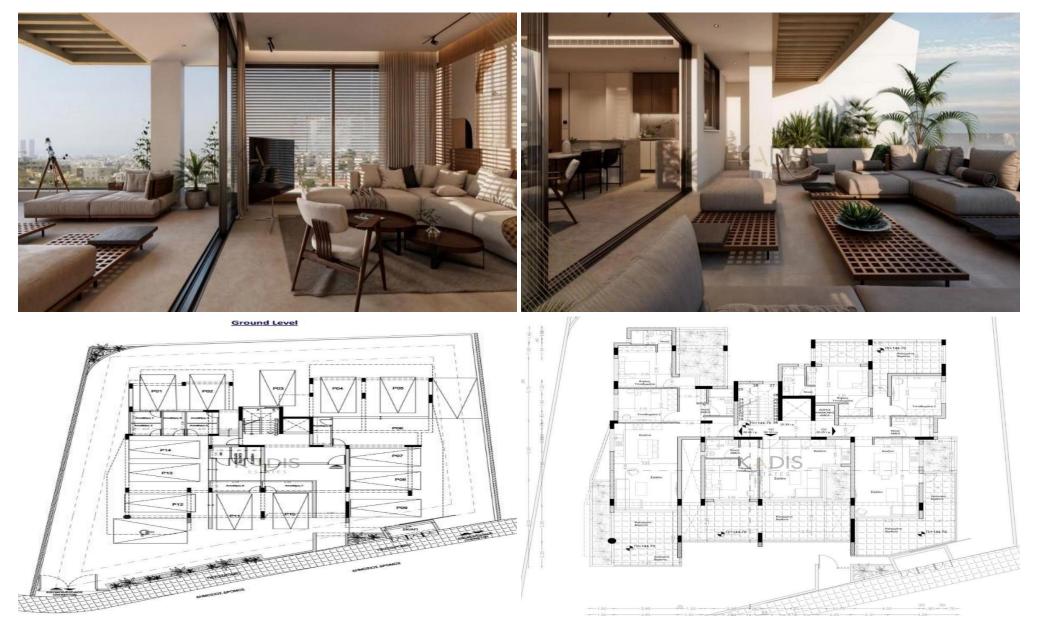

# 2 Bedroom Apartment for Sale in Limassol - Agios Athanasios

- •2 Bedrooms
- •2 W/C
- •Internal Area 89m2
- •Covered Veranda 15.1m2
- •Uncovered Veranda 4.9m2
- Covered Parking
- Storage
- •Energy Efficiency "A"

| Property Info    |                      | Plot / Area Info |              | <b>Additional info</b> |                  |
|------------------|----------------------|------------------|--------------|------------------------|------------------|
|                  | 89<br>All rooms, Yes | Parking          | Covered, Yes | Reference Number       | 8842             |
| Covered Area     |                      |                  |              | Property type          | <b>Apartment</b> |
| Air Conditioning |                      |                  |              | Condition              | <b>Brand New</b> |
|                  |                      |                  |              | Bathrooms              | 2                |

### Amenities Location

• Guest WC Location: Limassol - Agios Athanasios Region: Limassol

Price: €305 000 + VAT

VAT for this property is €15,250 or €57,950. VAT usually is 19%. If it is your first purchase of property, you can have VAT reduced to 5% for the first 150sq.m. of the property.

2/5

| VAT | Excluded | Title transfer fee | None                     | Common ovnonces | Nana |
|-----|----------|--------------------|--------------------------|-----------------|------|
|     |          | Price per SQM      | €3 427.00/m <sup>2</sup> | Common expenses | None |