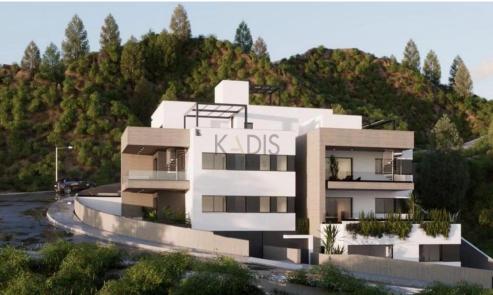

# 2 Bedroom Apartment for Sale in Limassol - Agios Athanasios

- •2 Bedrooms
- •2 W/C
- •Internal Area 89m2
- •Covered Veranda 15.1m2
- •Uncovered Veranda 4.9m2
- Covered Parking
- Storage
- •Energy Efficiency "A"

### Amenities Location

• Guest WC Location: Limassol - Agios Athanasios Region: Limassol

Price: €305 000 + VAT

VAT for this property is €15,250 or €57,950. VAT usually is 19%. If it is your first purchase of property, you can have VAT reduced to 5% for the first 150sq.m. of the property.