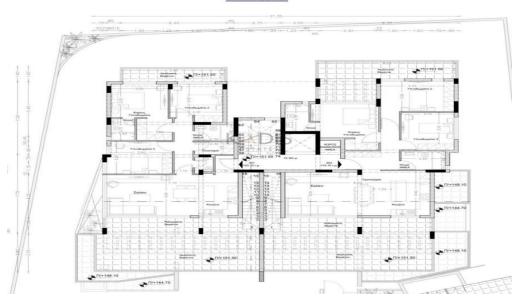

# 2 Bedroom Apartment for Sale in Limassol - Agios Athanasios

- •2 Bedrooms
- •2 W/C
- •Internal Area 89m2
- •Covered Veranda 15.1m2
- •Uncovered Veranda 4.9m2
- Covered Parking
- Storage
- •Energy Efficiency "A"

| Property Info    |                      | Plot / Area Info |              | <b>Additional info</b> |                  |
|------------------|----------------------|------------------|--------------|------------------------|------------------|
|                  | 89<br>All rooms, Yes | Parking          | Covered, Yes | Reference Number       | 8842             |
| Covered Area     |                      |                  |              | Property type          | <b>Apartment</b> |
| Air Conditioning |                      |                  |              | Condition              | <b>Brand New</b> |
|                  |                      |                  |              | Bathrooms              | 2                |

#### Third Level