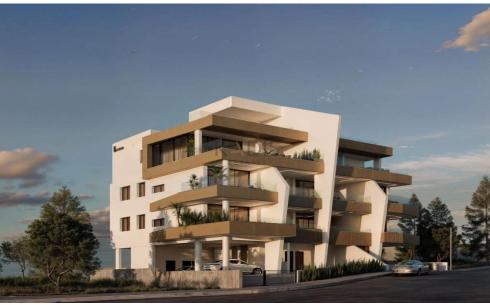

# 2 Bedroom Apartment for Sale in Limassol - Agios Athanasios

- •2 Bedrooms
- •2 W/C
- •Internal Area 89m2
- •Covered Veranda 15.1m2
- •Uncovered Veranda 4.9m2
- Covered Parking
- Storage
- •Energy Efficiency "A"

### Amenities Location

• Guest WC Location: Limassol - Agios Athanasios Region: Limassol

Price: €305 000 + VAT

VAT for this property is €15,250 or €57,950. VAT usually is 19%. If it is your first purchase of property, you can have VAT reduced to 5% for the first 150sq.m. of the property.