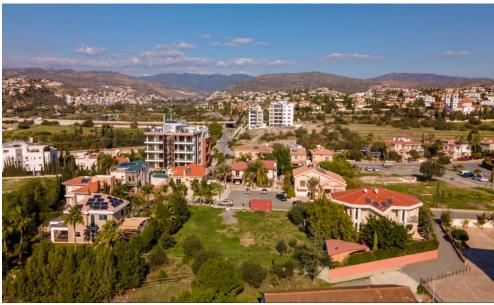

## 1,740m<sup>2</sup> Plot for Sale in Germasogeia - Tourist Area, Limassol District

Reference ID: #SA35424Price details: €3,850,000 +VATThis project offers investors a unique blend of luxury and prime location. Situated in the most desirable area of Germasoyia, this elevated plot is just a 7-minute walk from the beach, surrounded by villas and high-end residences catering to an affluent, international clientele.Positioned on a peaceful cul-de-sac, the site promises stunning city and sea views upon completion, while being moments from Limassol's upscale shopping, dining, and five-star beaches.Key Details:Price: €3,850,000 + VAT (licenses, architectural plans included)Building Permits: Approved for 5 floors (21.55m height)Type: Apartment BuildingCovered Area: 1,907m?...