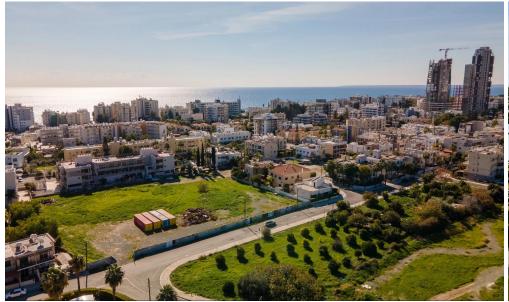

## 1,740m<sup>2</sup> Plot for Sale in Germasogeia - Tourist Area, Limassol District

Reference ID: #SA35424Price details: €3,850,000 +VATThis project offers investors a unique blend of luxury and prime location. Situated in the most desirable area of Germasoyia, this elevated plot is just a 7-minute walk from the beach, surrounded by villas and high-end residences catering to an affluent, international clientele.Positioned on a peaceful cul-de-sac, the site promises stunning city and sea views upon completion, while being moments from Limassol's upscale shopping, dining, and five-star beaches.Key Details:Price: €3,850,000 + VAT (licenses, architectural plans included)Building Permits: Approved for 5 floors (21.55m height)Type: Apartment BuildingCovered Area: 1,907m?...