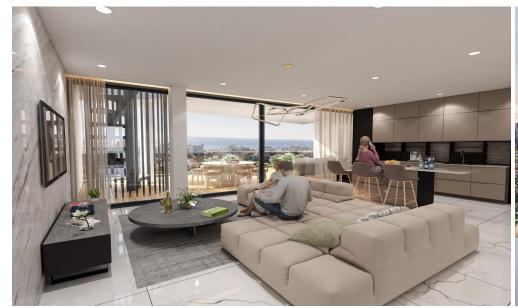

## 1,740m<sup>2</sup> Plot for Sale in Germasogeia - Tourist Area, Limassol District

Reference ID: #SA35424Price details: €3,850,000 +VATThis project offers investors a unique blend of luxury and prime location. Situated in the most desirable area of Germasoyia, this elevated plot is just a 7-minute walk from the beach, surrounded by villas and high-end residences catering to an affluent, international clientele.Positioned on a peaceful cul-de-sac, the site promises stunning city and sea views upon completion, while being moments from Limassol's upscale shopping, dining, and five-star beaches.Key Details:Price: €3,850,000 + VAT (licenses, architectural plans included)Building Permits: Approved for 5 floors (21.55m height)Type: Apartment BuildingCovered Area: 1,907m?...