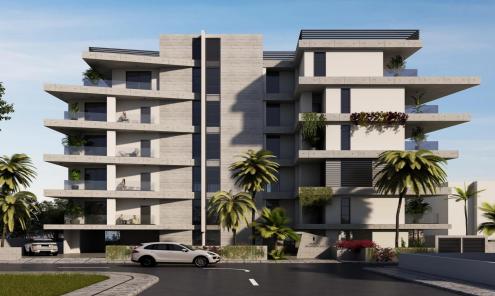

## 1,740m<sup>2</sup> Plot for Sale in Germasogeia - Tourist Area, Limassol District

Reference ID: #SA35424Price details: €3,850,000 +VATThis project offers investors a unique blend of luxury and prime location. Situated in the most desirable area of Germasoyia, this elevated plot is just a 7-minute walk from the beach, surrounded by villas and high-end residences catering to an affluent, international clientele.Positioned on a peaceful cul-de-sac, the site promises stunning city and sea views upon completion, while being moments from Limassol's upscale shopping, dining, and five-star beaches.Key Details:Price: €3,850,000 + VAT (licenses, architectural plans included)Building Permits: Approved for 5 floors (21.55m height)Type: Apartment BuildingCovered Area: 1,907m?...