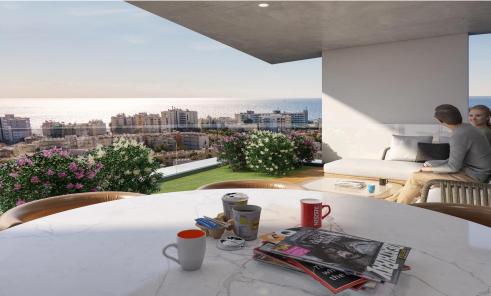

## 1,740m<sup>2</sup> Plot for Sale in Germasogeia - Tourist Area, Limassol District

Reference ID: #SA35424Price details: €3,850,000 +VATThis project offers investors a unique blend of luxury and prime location. Situated in the most desirable area of Germasoyia, this elevated plot is just a 7-minute walk from the beach, surrounded by villas and high-end residences catering to an affluent, international clientele.Positioned on a peaceful cul-de-sac, the site promises stunning city and sea views upon completion, while being moments from Limassol's upscale shopping, dining, and five-star beaches.Key Details:Price: €3,850,000 + VAT (licenses, architectural plans included)Building Permits: Approved for 5 floors (21.55m height)Type: Apartment BuildingCovered Area: 1,907m?...