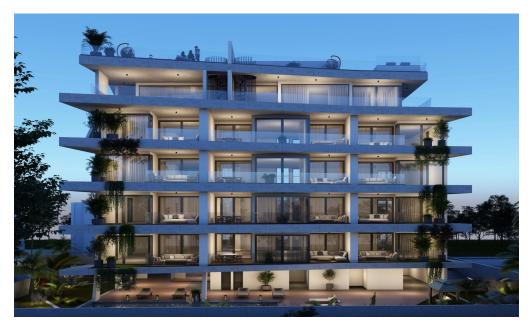

## 1,740m<sup>2</sup> Plot for Sale in Germasogeia - Tourist Area, Limassol District

Reference ID: #SA35424Price details: €3,850,000 +VATThis project offers investors a unique blend of luxury and prime location. Situated in the most desirable area of Germasoyia, this elevated plot is just a 7-minute walk from the beach, surrounded by villas and high-end residences catering to an affluent, international clientele.Positioned on a peaceful cul-de-sac, the site promises stunning city and sea views upon completion, while being moments from Limassol's upscale shopping, dining, and five-star beaches.Key Details:Price: €3,850,000 + VAT (licenses, architectural plans included)Building Permits: Approved for 5 floors (21.55m height)Type: Apartment BuildingCovered Area: 1,907m?...