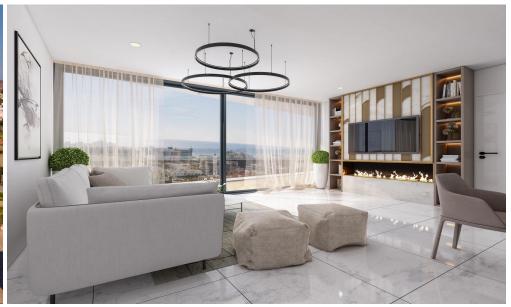

## 1,740m<sup>2</sup> Plot for Sale in Germasogeia - Tourist Area, Limassol District

Reference ID: #SA35424Price details: €3,850,000 +VATThis project offers investors a unique blend of luxury and prime location. Situated in the most desirable area of Germasoyia, this elevated plot is just a 7-minute walk from the beach, surrounded by villas and high-end residences catering to an affluent, international clientele.Positioned on a peaceful cul-de-sac, the site promises stunning city and sea views upon completion, while being moments from Limassol's upscale shopping, dining, and five-star beaches.Key Details:Price: €3,850,000 + VAT (licenses, architectural plans included)Building Permits: Approved for 5 floors (21.55m height)Type: Apartment BuildingCovered Area: 1,907m?...