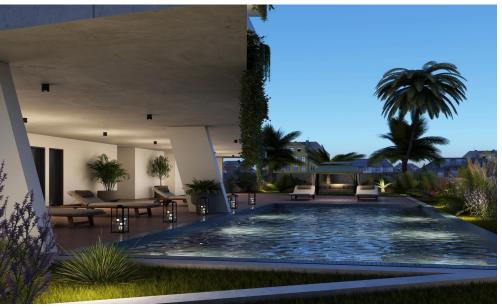

## 1,740m<sup>2</sup> Plot for Sale in Germasogeia - Tourist Area, Limassol District

Reference ID: #SA35424Price details: €3,850,000 +VATThis project offers investors a unique blend of luxury and prime location. Situated in the most desirable area of Germasoyia, this elevated plot is just a 7-minute walk from the beach, surrounded by villas and high-end residences catering to an affluent, international clientele.Positioned on a peaceful cul-de-sac, the site promises stunning city and sea views upon completion, while being moments from Limassol's upscale shopping, dining, and five-star beaches.Key Details:Price: €3,850,000 + VAT (licenses, architectural plans included)Building Permits: Approved for 5 floors (21.55m height)Type: Apartment BuildingCovered Area: 1,907m?...