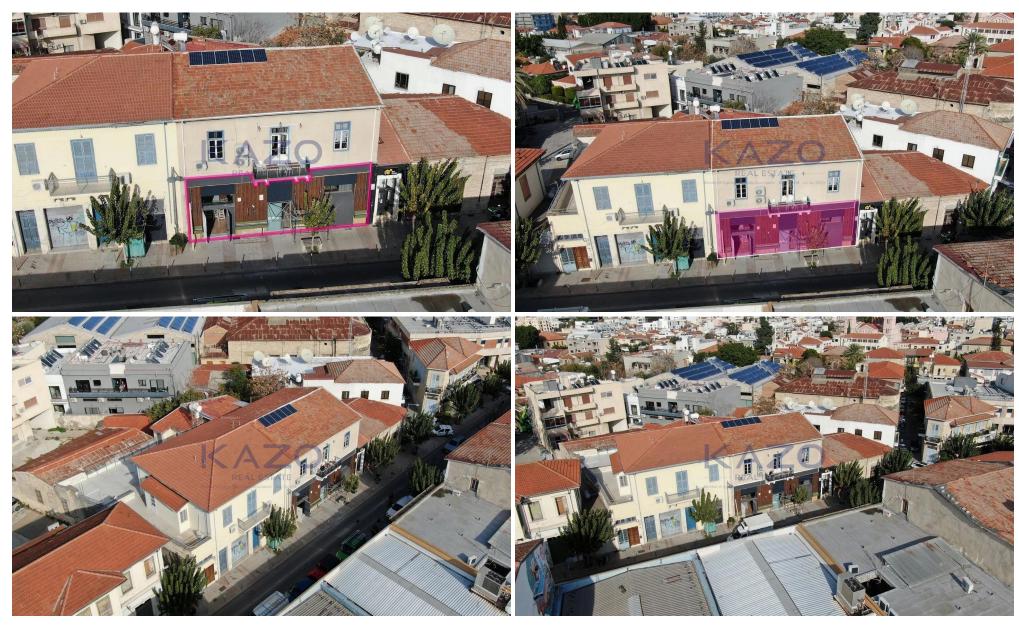

### 272m<sup>2</sup> Commercial for Sale in Limassol District

INCOME PRODUCING PROPERTY – Annual Gross Yield at about 6.4% + Potential Tax Benefits As Listed Property

This property, concerns the ground floor of a two storey listed building located on Eleftherias str. within the historic Katholiki quarter area. It consists the 50% share that corresponds to about 272 sq.m, where the remaining 50% constitute the first floor. The tenant operates within a well known restaurant-events hall, that occupies the ground floor of approx. 225 sq.m. and the mezzanine of approx.47 sq.m.

The asset is located approx. 250m from Navarinou Street, approx. 500m from Molos and in walking distance from Limassol marina..

The property falls ...

| Property Info | Plot / Area Info |
|---------------|------------------|
|---------------|------------------|