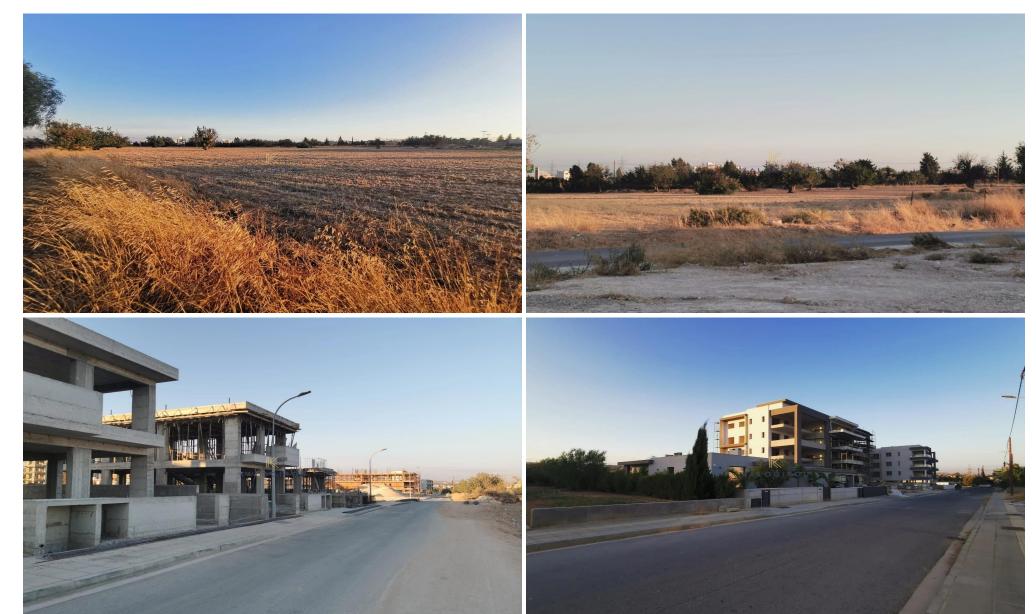

## 8,362m<sup>2</sup> Plot for Sale in Limassol District

Residential Land for Sale in Kato Polemidia, Limassol. Polemidia is a village in Limassol which enjoys all amenities such as schools, café, supermarkets etc It's close to Ypsonas approx. 1 km, 5km away from the famous Limassol Marina, the local beaches and with easy access to highway.

Residential Land in Kato Polemidia, Limassol. The asset corresponds to an area of 8.362 sq m. It has irregular shape and has access from registered dirty road. It falls within K $\alpha$ 7 zone with building density of 80%, coverage of 45% and permit for construct residential building up to 3 floors with max height 13.50m.