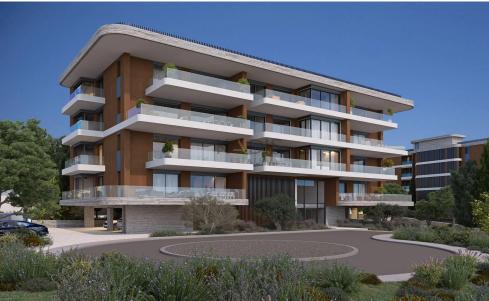

# 2 Bedroom Apartment for Sale in Limassol District

- •2 bedrooms
- •2 W/C
- •Internal Area 90m2
- Covered Verandas 20m2
- Covered Parking
- A/C
- Underfloor Heating
- •Communal Swimming Pool
- •Gym
- •Energy Efficiency "A"
- Photovoltaic Panels
- Sports Ground
- Landscaped Gardens