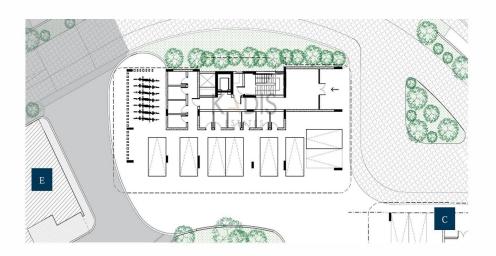

# **Price change history**

€435 000 on Nov 23, 2024 €460 000 on Feb 14, 2025

BUILDING D LOWER GROUND FLOOR

BUILDING D GROUND FLOOR

BUILDING D SECOND FLOOR

BUILDING D FOURTH FLOOR

BUILDING D THIRD FLOOR