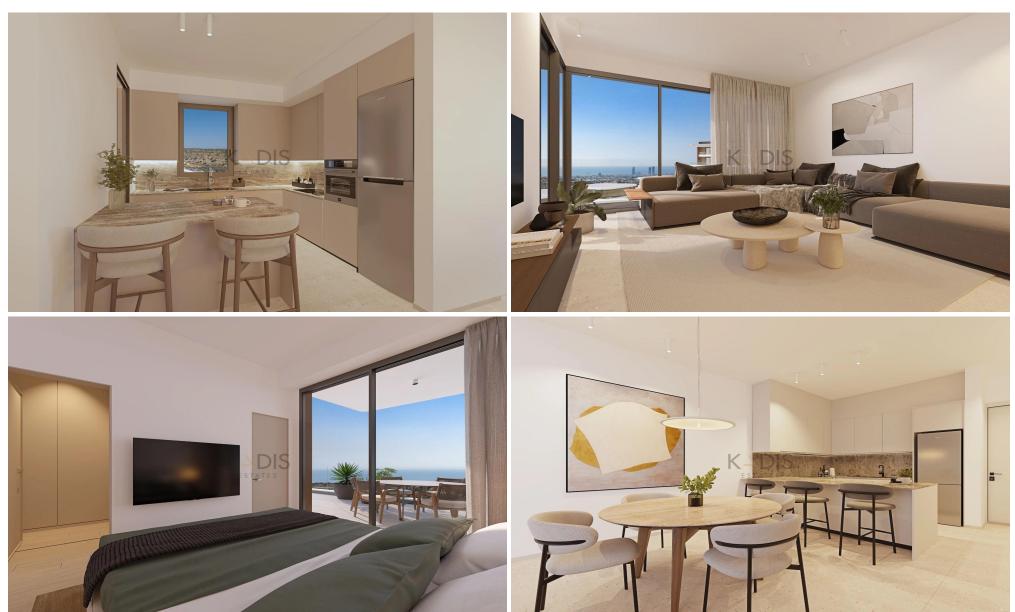

# 2 Bedroom Apartment for Sale in Limassol District

- •2 bedrooms
- •2 W/C
- •Internal Area 90m2
- Covered Verandas 20m2
- Covered Parking
- A/C
- Underfloor Heating
- •Communal Swimming Pool
- •Gym
- •Energy Efficiency "A"
- Photovoltaic Panels
- Sports Ground
- Landscaped Gardens

### **Property Info**

Covered Area 90

Heating Underfloor Heating, Yes

Air Conditioning All rooms, Yes

Plot / Area Info Additional info

**Covered, Yes** 

Yes

Reference Number **8863** 

Property type **Apartment**Condition **Brand New** 

Bathrooms 2

View **Sea view** 