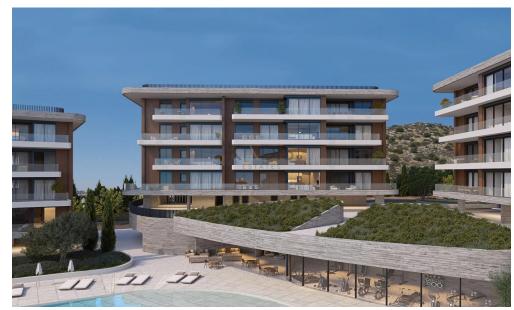

# 2 Bedroom Apartment for Sale in Limassol District

- •2 bedrooms
- •2 W/C
- •Internal Area 90m2
- Covered Verandas 20m2
- Covered Parking
- A/C
- Underfloor Heating
- •Communal Swimming Pool
- •Gym
- •Energy Efficiency "A"
- Photovoltaic Panels
- Sports Ground
- Landscaped Gardens

#### Amenities Location

• Gym

Coordinates: 34.7227518 / 33.0845277

Pool

Parking

Price: €460 000 + VAT

VAT for this property is €23,000 or €87,400. VAT usually is 19%. If it is your first purchase of property, you can have VAT reduced to 5% for the first 150sq.m. of the property.