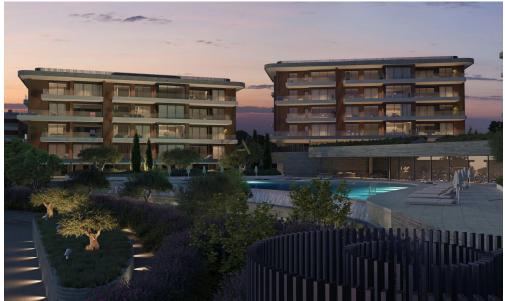

# 2 Bedroom Apartment for Sale in Limassol District

- •2 bedrooms
- •2 W/C
- •Internal Area 90m2
- Covered Verandas 20m2
- Covered Parking
- A/C
- Underfloor Heating
- •Communal Swimming Pool
- •Gym
- •Energy Efficiency "A"
- Photovoltaic Panels
- Sports Ground
- Landscaped Gardens

#### Amenities Location

• Gym

Coordinates: 34.7227518 / 33.0845277

Pool

Parking

Price: €460 000 + VAT

VAT for this property is €23,000 or €87,400. VAT usually is 19%. If it is your first purchase of property, you can have VAT reduced to 5% for the first 150sq.m. of the property.