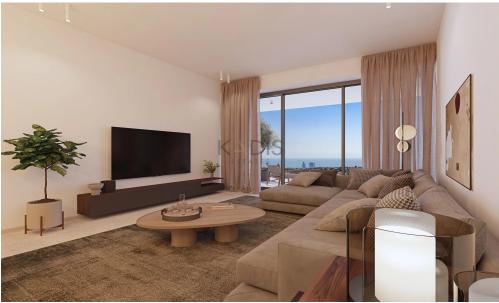

# 2 Bedroom Apartment for Sale in Limassol District

- •2 bedrooms
- •2 W/C
- •Internal Area 90m2
- Covered Verandas 20m2
- Covered Parking
- A/C
- Underfloor Heating
- •Communal Swimming Pool
- •Gym
- •Energy Efficiency "A"
- Photovoltaic Panels
- Sports Ground
- Landscaped Gardens

Property type **Apartment**Condition **Brand New** 

Bathrooms 2

View **Sea view** 