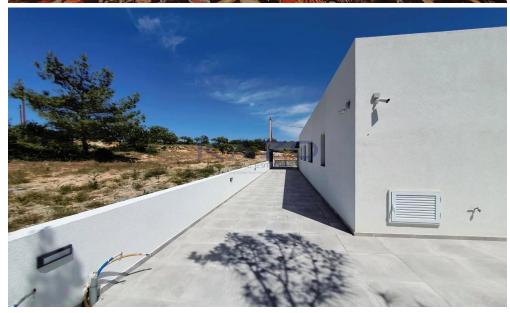

## 4 Bedroom House for Sale in Souni, Limassol District

Astonishing design of a four-bedroom detached bungalow in the forest area of Souni, Limassol.

The property sits on 804 square meters of plot area and covers an internal area of 200 square meters.

It offers a spacious outdoor area, with a private swimming pool and a large garden, a covered parking space, and a bbq area.

| Property Info                    |                       | Plot / Area Info |              | Additional info  |                  |
|----------------------------------|-----------------------|------------------|--------------|------------------|------------------|
| Covered Area<br>Air Conditioning | 200<br>All rooms, Yes | Plot area        | 804          | Reference Number | 21476            |
|                                  |                       | Pool             | Yes          | Property type    | House            |
|                                  |                       | Parking          | Covered, Yes | Condition        | <b>Pre-Owned</b> |