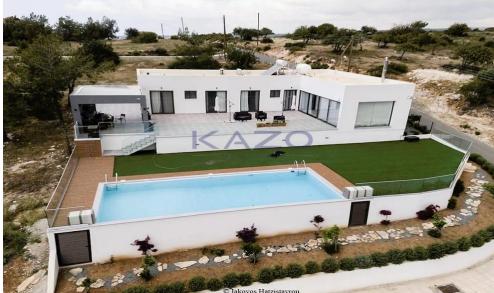

## 4 Bedroom House for Sale in Souni, Limassol District

Astonishing design of a four-bedroom detached bungalow in the forest area of Souni, Limassol.

The property sits on 804 square meters of plot area and covers an internal area of 200 square meters.

It offers a spacious outdoor area, with a private swimming pool and a large garden, a covered parking space, and a bbq area.

| Property Info                    |                       | Plot / Area Info |              | Additional info  |                  |
|----------------------------------|-----------------------|------------------|--------------|------------------|------------------|
| Covered Area<br>Air Conditioning | 200<br>All rooms, Yes | Plot area        | 804          | Reference Number | 21476            |
|                                  |                       | Pool             | Yes          | Property type    | House            |
|                                  |                       | Parking          | Covered, Yes | Condition        | <b>Pre-Owned</b> |