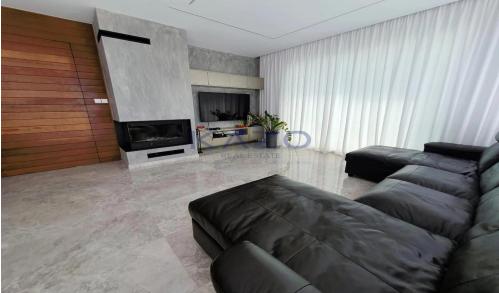

## 4 Bedroom House for Sale in Souni, Limassol District

Astonishing design of a four-bedroom detached bungalow in the forest area of Souni, Limassol.

The property sits on 804 square meters of plot area and covers an internal area of 200 square meters.

It offers a spacious outdoor area, with a private swimming pool and a large garden, a covered parking space, and a bbq area.

| Property Info                    |                       | Plot / Area Info |              | Additional info  |                  |
|----------------------------------|-----------------------|------------------|--------------|------------------|------------------|
| Covered Area<br>Air Conditioning | 200<br>All rooms, Yes | Plot area        | 804          | Reference Number | 21476            |
|                                  |                       | Pool             | Yes          | Property type    | House            |
|                                  |                       | Parking          | Covered, Yes | Condition        | <b>Pre-Owned</b> |