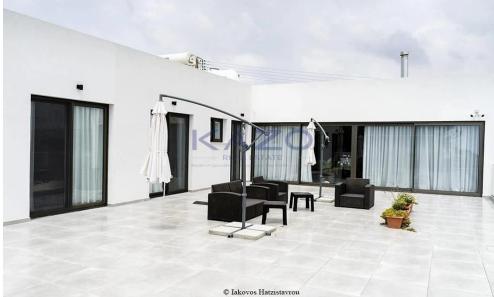

## 4 Bedroom House for Sale in Souni, Limassol District

Astonishing design of a four-bedroom detached bungalow in the forest area of Souni, Limassol.

The property sits on 804 square meters of plot area and covers an internal area of 200 square meters.

It offers a spacious outdoor area, with a private swimming pool and a large garden, a covered parking space, and a bbq area.

| Property Info                    |                       | Plot / Area Info |              | Additional info  |                  |
|----------------------------------|-----------------------|------------------|--------------|------------------|------------------|
| Covered Area<br>Air Conditioning | 200<br>All rooms, Yes | Plot area        | 804          | Reference Number | 21476            |
|                                  |                       | Pool             | Yes          | Property type    | House            |
|                                  |                       | Parking          | Covered, Yes | Condition        | <b>Pre-Owned</b> |