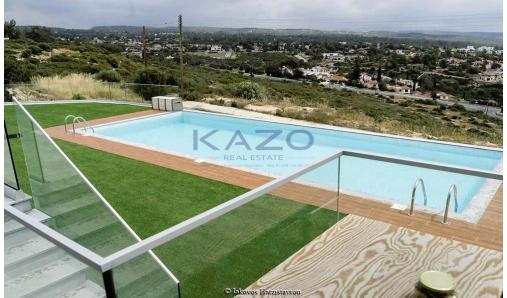

It offers a spacious outdoor area, with a private swimming pool and a large garden, a covered parking space, and a bbq area.

| Property Info                    |                       | Plot / Area Info |              | Additional info  |                  |
|----------------------------------|-----------------------|------------------|--------------|------------------|------------------|
| Covered Area<br>Air Conditioning | 200<br>All rooms, Yes | Plot area        | 804          | Reference Number | 21476            |
|                                  |                       | Pool             | Yes          | Property type    | House            |
|                                  |                       | Parking          | Covered, Yes | Condition        | <b>Pre-Owned</b> |