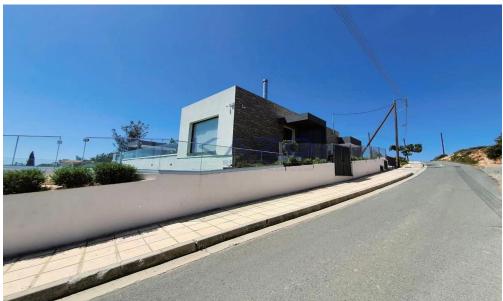

## 4 Bedroom House for Sale in Souni, Limassol District

Astonishing design of a four-bedroom detached bungalow in the forest area of Souni, Limassol.

The property sits on 804 square meters of plot area and covers an internal area of 200 square meters.

It offers a spacious outdoor area, with a private swimming pool and a large garden, a covered parking space, and a bbq area.

| Property Info                    |                       | Plot / Area Info |              | Additional info  |                  |
|----------------------------------|-----------------------|------------------|--------------|------------------|------------------|
| Covered Area<br>Air Conditioning | 200<br>All rooms, Yes | Plot area        | 804          | Reference Number | 21476            |
|                                  |                       | Pool             | Yes          | Property type    | House            |
|                                  |                       | Parking          | Covered, Yes | Condition        | <b>Pre-Owned</b> |