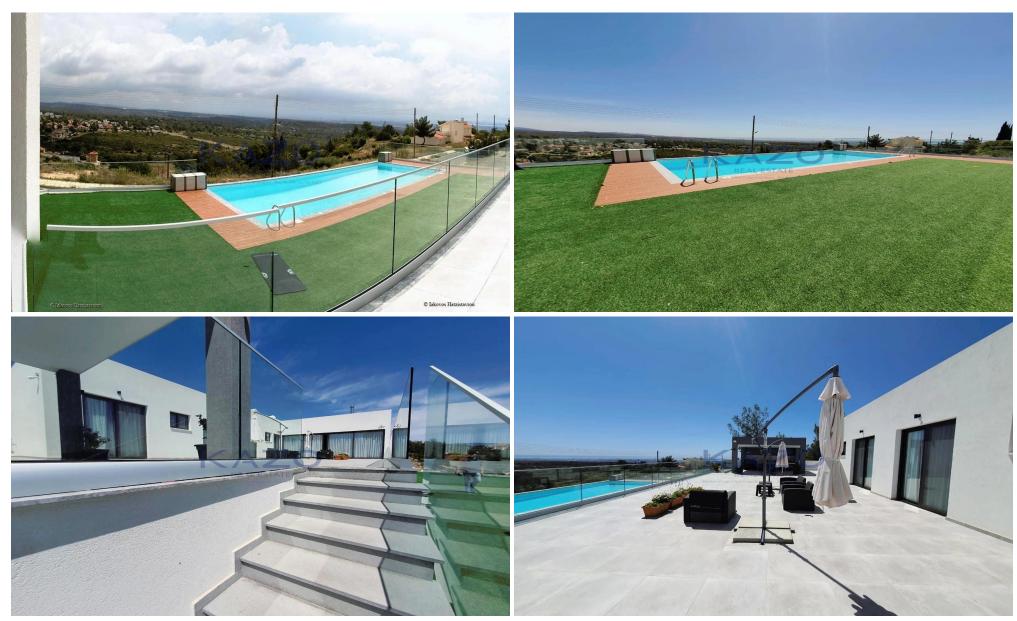

It offers a spacious outdoor area, with a private swimming pool and a large garden, a covered parking space, and a bbq area.

| Property Info                    |                       | Plot / Area Info |              | Additional info  |                  |
|----------------------------------|-----------------------|------------------|--------------|------------------|------------------|
| Covered Area<br>Air Conditioning | 200<br>All rooms, Yes | Plot area        | 804          | Reference Number | 21476            |
|                                  |                       | Pool             | Yes          | Property type    | House            |
|                                  |                       | Parking          | Covered, Yes | Condition        | <b>Pre-Owned</b> |