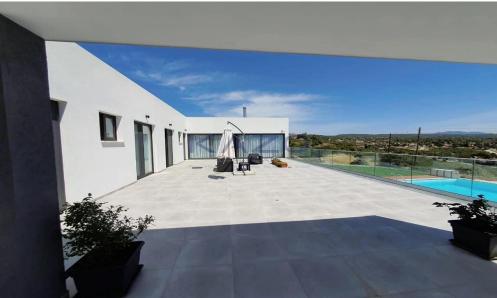

It offers a spacious outdoor area, with a private swimming pool and a large garden, a covered parking space, and a bbq area.

| Property Info                    |                       | Plot / Area Info |              | Additional info  |                  |
|----------------------------------|-----------------------|------------------|--------------|------------------|------------------|
| Covered Area<br>Air Conditioning | 200<br>All rooms, Yes | Plot area        | 804          | Reference Number | 21476            |
|                                  |                       | Pool             | Yes          | Property type    | House            |
|                                  |                       | Parking          | Covered, Yes | Condition        | <b>Pre-Owned</b> |