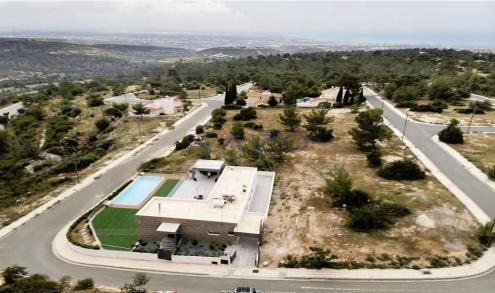

## 4 Bedroom House for Sale in Souni, Limassol District

Astonishing design of a four-bedroom detached bungalow in the forest area of Souni, Limassol.

The property sits on 804 square meters of plot area and covers an internal area of 200 square meters.

It offers a spacious outdoor area, with a private swimming pool and a large garden, a covered parking space, and a bbq area.

| Property Info                    |                       | Plot / Area Info |              | Additional info  |                  |
|----------------------------------|-----------------------|------------------|--------------|------------------|------------------|
| Covered Area<br>Air Conditioning | 200<br>All rooms, Yes | Plot area        | 804          | Reference Number | 21476            |
|                                  |                       | Pool             | Yes          | Property type    | House            |
|                                  |                       | Parking          | Covered, Yes | Condition        | <b>Pre-Owned</b> |