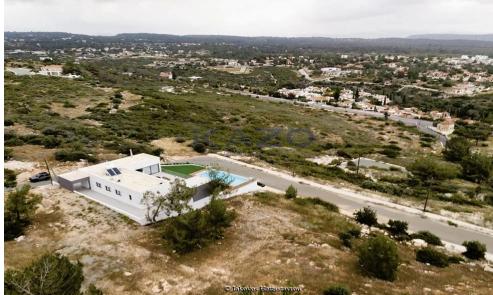

## 4 Bedroom House for Sale in Souni, Limassol District

Astonishing design of a four-bedroom detached bungalow in the forest area of Souni, Limassol.

The property sits on 804 square meters of plot area and covers an internal area of 200 square meters.

It offers a spacious outdoor area, with a private swimming pool and a large garden, a covered parking space, and a bbq area.

| Property Info                    |                       | Plot / Area Info |              | Additional info  |                  |
|----------------------------------|-----------------------|------------------|--------------|------------------|------------------|
| Covered Area<br>Air Conditioning | 200<br>All rooms, Yes | Plot area        | 804          | Reference Number | 21476            |
|                                  |                       | Pool             | Yes          | Property type    | House            |
|                                  |                       | Parking          | Covered, Yes | Condition        | <b>Pre-Owned</b> |