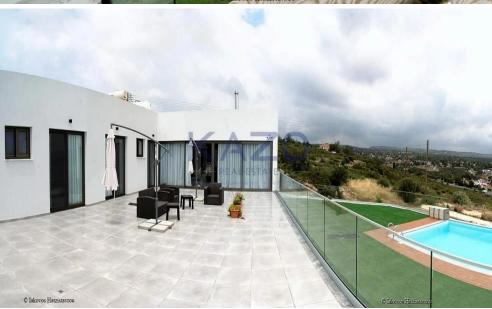

## 4 Bedroom House for Sale in Souni, Limassol District

Astonishing design of a four-bedroom detached bungalow in the forest area of Souni, Limassol.

The property sits on 804 square meters of plot area and covers an internal area of 200 square meters.

It offers a spacious outdoor area, with a private swimming pool and a large garden, a covered parking space, and a bbq area.

| Property Info                    |                       | Plot / Area Info |              | Additional info  |                  |
|----------------------------------|-----------------------|------------------|--------------|------------------|------------------|
| Covered Area<br>Air Conditioning | 200<br>All rooms, Yes | Plot area        | 804          | Reference Number | 21476            |
|                                  |                       | Pool             | Yes          | Property type    | House            |
|                                  |                       | Parking          | Covered, Yes | Condition        | <b>Pre-Owned</b> |