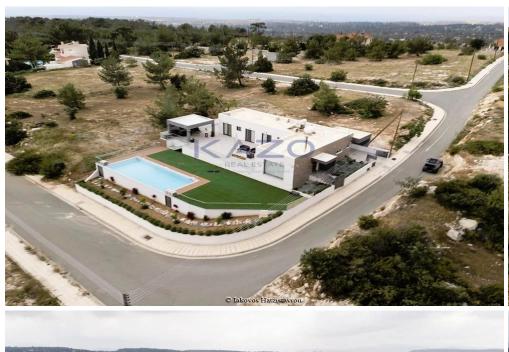

## 4 Bedroom House for Sale in Souni, Limassol District

Astonishing design of a four-bedroom detached bungalow in the forest area of Souni, Limassol.

The property sits on 804 square meters of plot area and covers an internal area of 200 square meters.

It offers a spacious outdoor area, with a private swimming pool and a large garden, a covered parking space, and a bbq area.

| Property Info                    |                       | Plot / Area Info |              | Additional info  |                  |
|----------------------------------|-----------------------|------------------|--------------|------------------|------------------|
| Covered Area<br>Air Conditioning | 200<br>All rooms, Yes | Plot area        | 804          | Reference Number | 21476            |
|                                  |                       | Pool             | Yes          | Property type    | House            |
|                                  |                       | Parking          | Covered, Yes | Condition        | <b>Pre-Owned</b> |