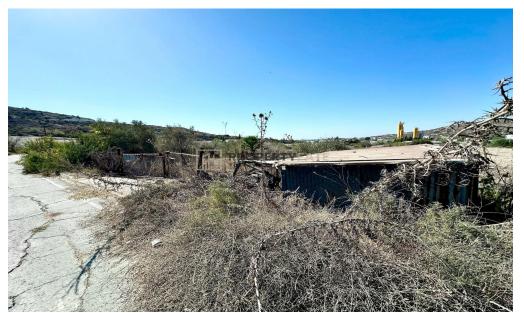

### 1,605m<sup>2</sup> Plot for Sale in Moni, Limassol District

For sale is a large field located in the picturesque area of Moni. This expansive plot spans 1605 m2, providing ample space for various development opportunities or personal projects. Nestled in a serene environment, Moni is known for its beautiful landscapes and a tranquil atmosphere, making it an ideal spot for those looking to escape the hustle and bustle.

The area boasts excellent accessibility, with the highway just a short drive away. This location allows for convenient commutes to nearby cities and access to a range of amenities, including shops, restaurants, and recreational facilities. Whether you are looking to build your dream home or invest in a promising piece of land,...