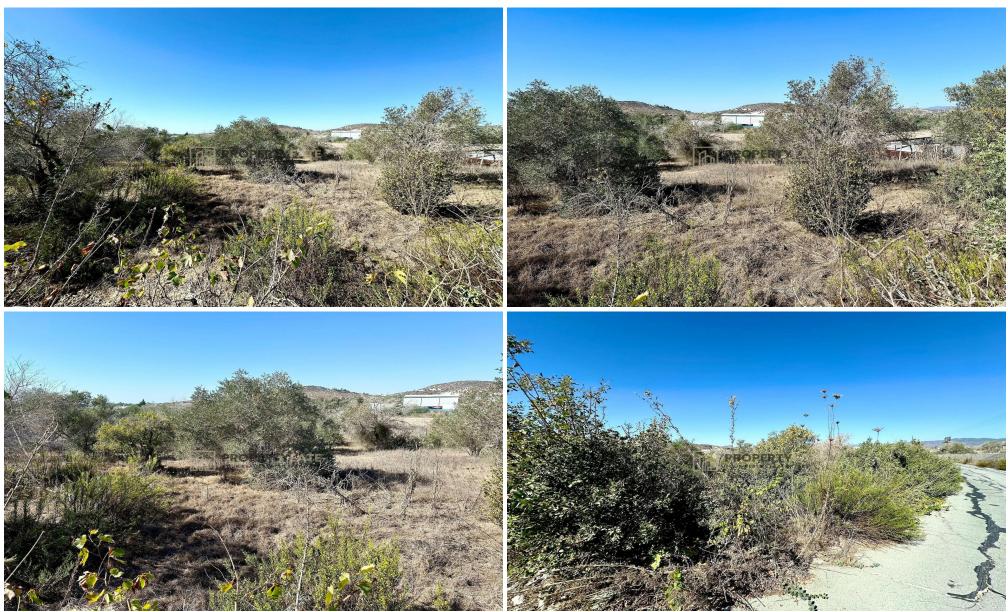

### 1,605m<sup>2</sup> Plot for Sale in Moni, Limassol District

For sale is a large field located in the picturesque area of Moni. This expansive plot spans 1605 m2, providing ample space for various development opportunities or personal projects. Nestled in a serene environment, Moni is known for its beautiful landscapes and a tranquil atmosphere, making it an ideal spot for those looking to escape the hustle and bustle.

The area boasts excellent accessibility, with the highway just a short drive away. This location allows for convenient commutes to nearby cities and access to a range of amenities, including shops, restaurants, and recreational facilities. Whether you are looking to build your dream home or invest in a promising piece of land,...