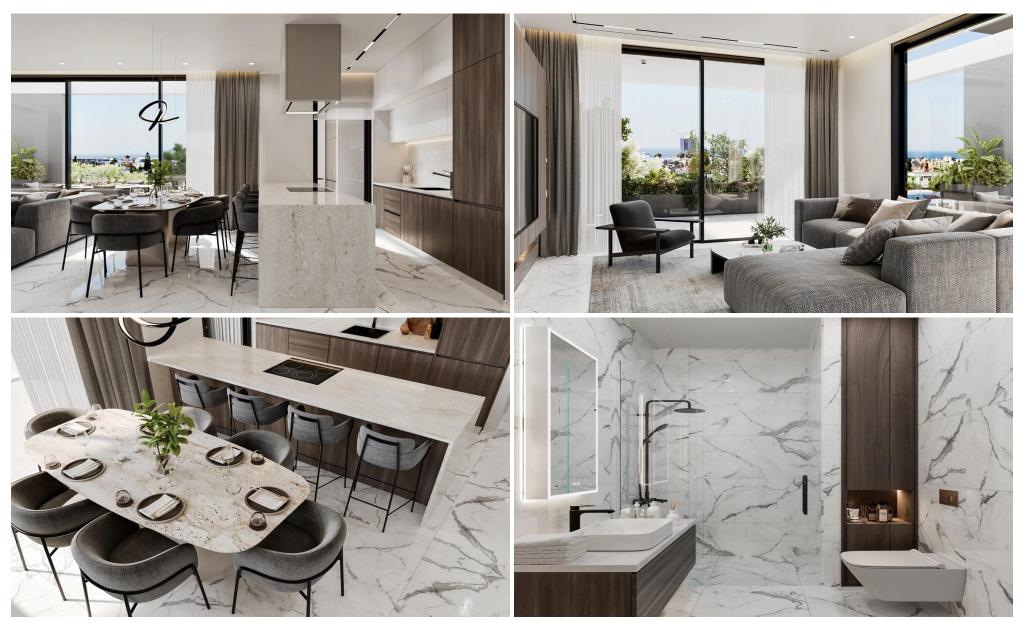

## 3 Bedroom Apartment for Sale in Columbia Area, Limassol District

Modern project located in Columbia area, Limassol. Nestled within a serene residential enclave, surrounded by prestigious villas and quaint blocks of flats, this development promises an unparalleled lifestyle.

AVAILABILITY
Apartment 1st floor

Internal area 118 sq.m. Covered verandas 36 sq.m. Uncovered veranda 17 sq.m. Price 620.000 euro plus VAT

Apartment 2nd floor

Internal area 119 sq.m. Covered verandas 36 sq.m. Price 651.000 euro plus VAT