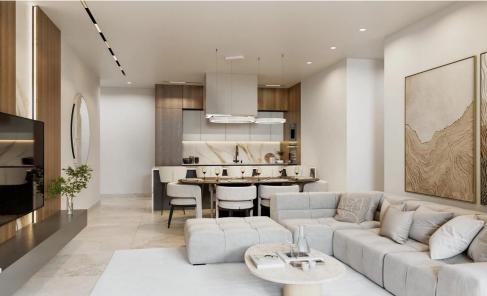

## 3 Bedroom Apartment for Sale in Columbia Area, Limassol District

Modern project located in Columbia area, Limassol. Nestled within a serene residential enclave, surrounded by prestigious villas and quaint blocks of flats, this development promises an unparalleled lifestyle.

AVAILABILITY
Apartment 1st floor

Internal area 118 sq.m. Covered verandas 36 sq.m. Uncovered veranda 17 sq.m. Price 620.000 euro plus VAT

Apartment 2nd floor

Internal area 119 sq.m. Covered verandas 36 sq.m. Price 651.000 euro plus VAT