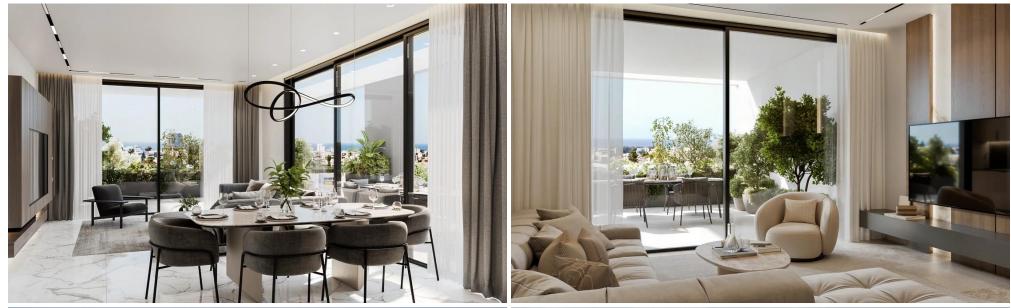

## 3 Bedroom Apartment for Sale in Columbia Area, Limassol District

Modern project located in Columbia area, Limassol. Nestled within a serene residential enclave, surrounded by prestigious villas and quaint blocks of flats, this development promises an unparalleled lifestyle.

AVAILABILITY
Apartment 1st floor

Internal area 118 sq.m. Covered verandas 36 sq.m. Uncovered veranda 17 sq.m. Price 620.000 euro plus VAT

Apartment 2nd floor

Internal area 119 sq.m. Covered verandas 36 sq.m. Price 651.000 euro plus VAT