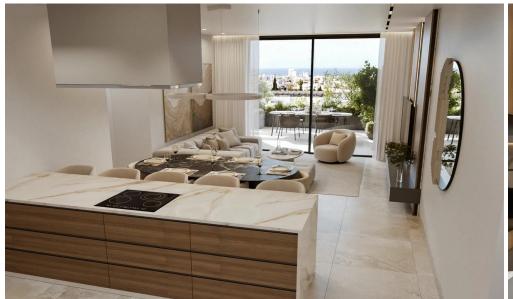

## 3 Bedroom Apartment for Sale in Columbia Area, Limassol District

Modern project located in Columbia area, Limassol. Nestled within a serene residential enclave, surrounded by prestigious villas and quaint blocks of flats, this development promises an unparalleled lifestyle.

AVAILABILITY
Apartment 1st floor

Internal area 118 sq.m. Covered verandas 36 sq.m. Uncovered veranda 17 sq.m. Price 620.000 euro plus VAT

Apartment 2nd floor

Internal area 119 sq.m. Covered verandas 36 sq.m. Price 651.000 euro plus VAT