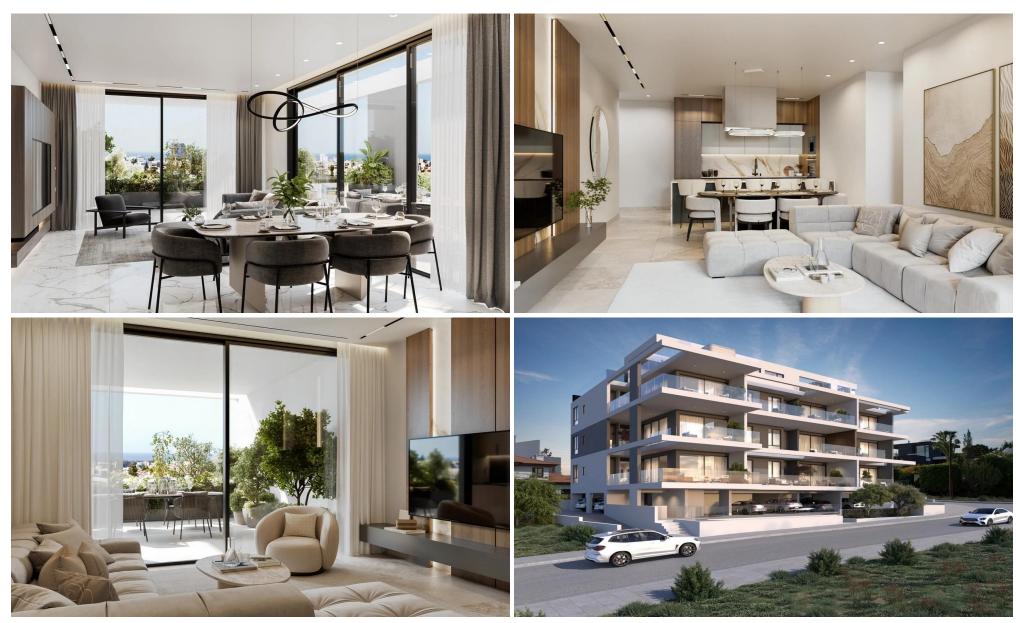

## 2 Bedroom Apartment for Sale in Columbia Area, Limassol District

Modern project located in Columbia area, Limassol. Nestled within a serene residential enclave, surrounded by prestigious villas and quaint blocks of flats, this development promises an unparalleled lifestyle.

AVAILABILITY
Apartment 1st floor

Internal area 88 sq.m. Covered verandas 28 sq.m. Uncovered veranda 12 sq.m. Price 446.000 euro plus VAT

Apartment 2nd floor

Internal area 88 sq.m. Covered verandas 28 sq.m. Price 487.000 euro plus VAT

There are more apartments available in this project.

Status: Under construction

| Property Info Plot / Area Info | Additional info |
|--------------------------------|-----------------|
|--------------------------------|-----------------|

Covered Area **116**Air Conditioning **Yes** 

Reference Number **55103**Property type **Apartment** 

Condition Under Construction

Construction Year **2026**Bathrooms **2** 

Amenities Location

• Storage room Location: Columbia Area Region: Limassol