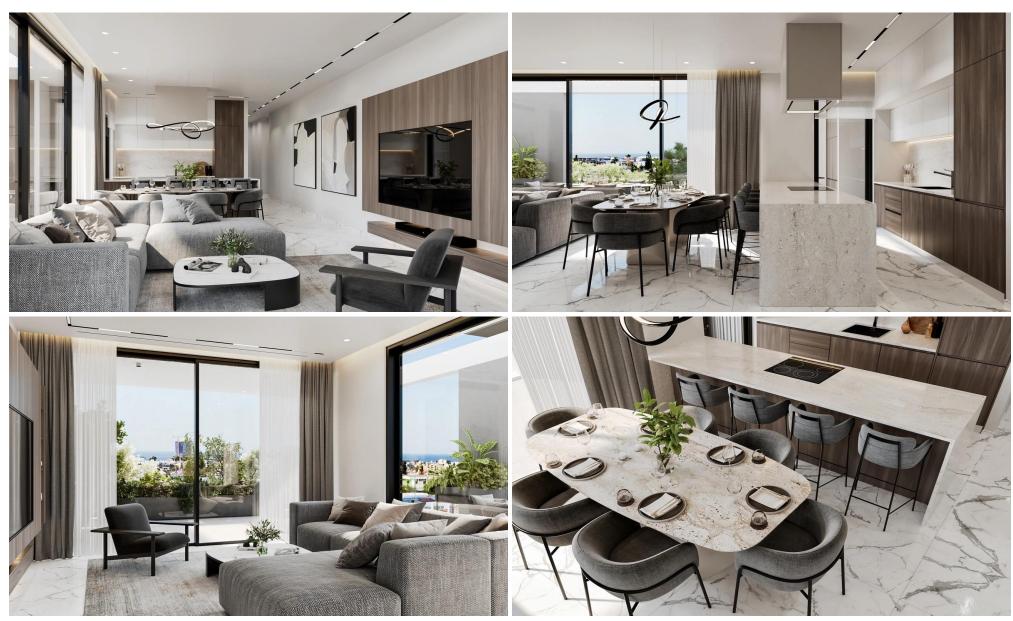

## 2 Bedroom Apartment for Sale in Columbia Area, Limassol District

Modern project located in Columbia area, Limassol. Nestled within a serene residential enclave, surrounded by prestigious villas and quaint blocks of flats, this development promises an unparalleled lifestyle.

AVAILABILITY
Apartment 1st floor

Internal area 88 sq.m. Covered verandas 28 sq.m. Uncovered veranda 12 sq.m. Price 446.000 euro plus VAT

Apartment 2nd floor

Internal area 88 sq.m. Covered verandas 28 sq.m. Price 487.000 euro plus VAT