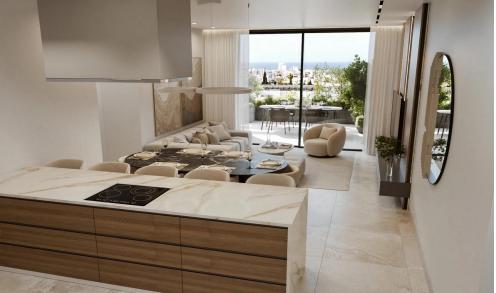

## 2 Bedroom Apartment for Sale in Columbia Area, Limassol District

Modern project located in Columbia area, Limassol. Nestled within a serene residential enclave, surrounded by prestigious villas and quaint blocks of flats, this development promises an unparalleled lifestyle.

AVAILABILITY
Apartment 1st floor

Internal area 88 sq.m. Covered verandas 28 sq.m. Uncovered veranda 12 sq.m. Price 446.000 euro plus VAT

Apartment 2nd floor

Internal area 88 sq.m. Covered verandas 28 sq.m. Price 487.000 euro plus VAT