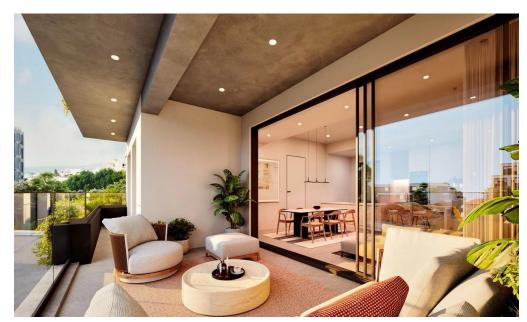

AVAILABILITY
Apartments 1st floor

Internal area 50,06 sq.m. Covered veranda 9,66 sq.m. Price 300.000 euro plus VAT

Apartments 2nd floor

Internal area 50,06 sq.m. Covered veranda 9,66 sq.m. Price 315.000 euro plus VAT