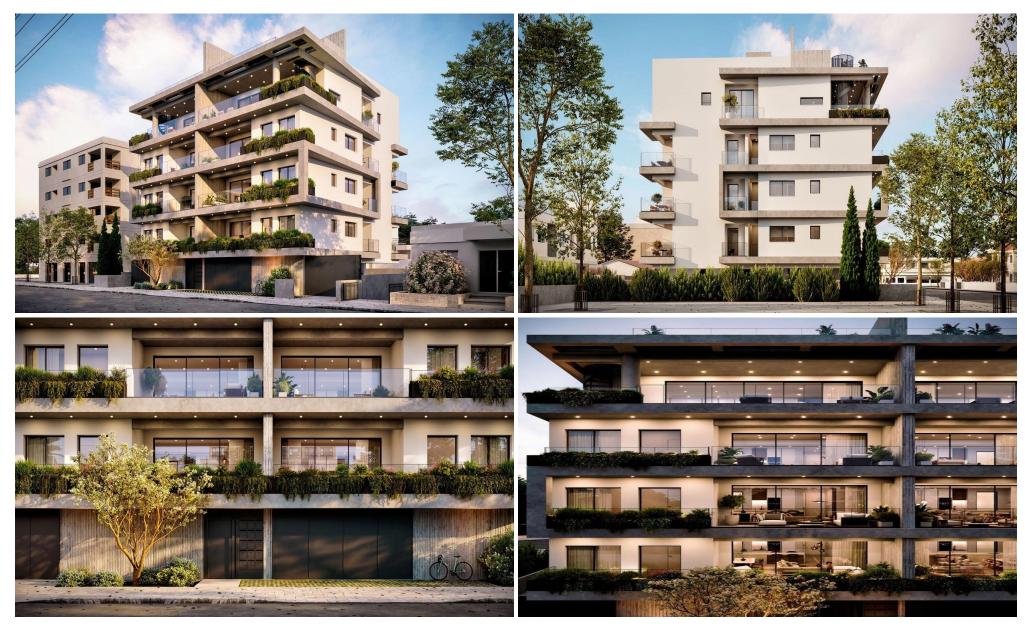

## 1 Bedroom Apartment for Sale in Limassol - Katholiki

A modern project is located in the heart of Limassol, in Katholiki area. This 4-story building consists of 14 luxury apartments. Key Features

High-quality materials
Lift
Storage
Air conditioning
Double glazed thermal aluminium windows
Energy class: A

AVAILABILITY
Apartments 1st floor

Internal area 50,06 sq.m. Covered veranda 9,66 sq.m. Price 300.000 euro plus VAT

Apartments 2nd floor

Internal area 50,06 sq.m. Covered veranda 9,66 sq.m. Price 315.000 euro plus VAT

There are more apartments available in this project.

Status: Off plan

Completion date: End of 2026

Property Info Plot / Area Info Additional info

Covered Area **60**Air Conditioning **Yes** 

www.index.cy - All Cyprus Real Estate