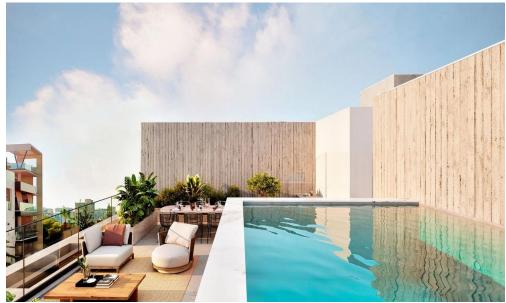

## 1 Bedroom Apartment for Sale in Limassol - Katholiki

A modern project is located in the heart of Limassol, in Katholiki area. This 4-story building consists of 14 luxury apartments. Key Features

High-quality materials
Lift
Storage
Air conditioning
Double glazed thermal aluminium windows
Energy class: A

## **Amenities**

• Storage room

Location

Location: Limassol - Katholiki Region: Limassol

Price: €300 000 + VAT

VAT for this property is €15,000 or €57,000. VAT usually is 19%. If it is your first purchase of property, you can have VAT reduced to 5% for the first 150sq.m. of the property.