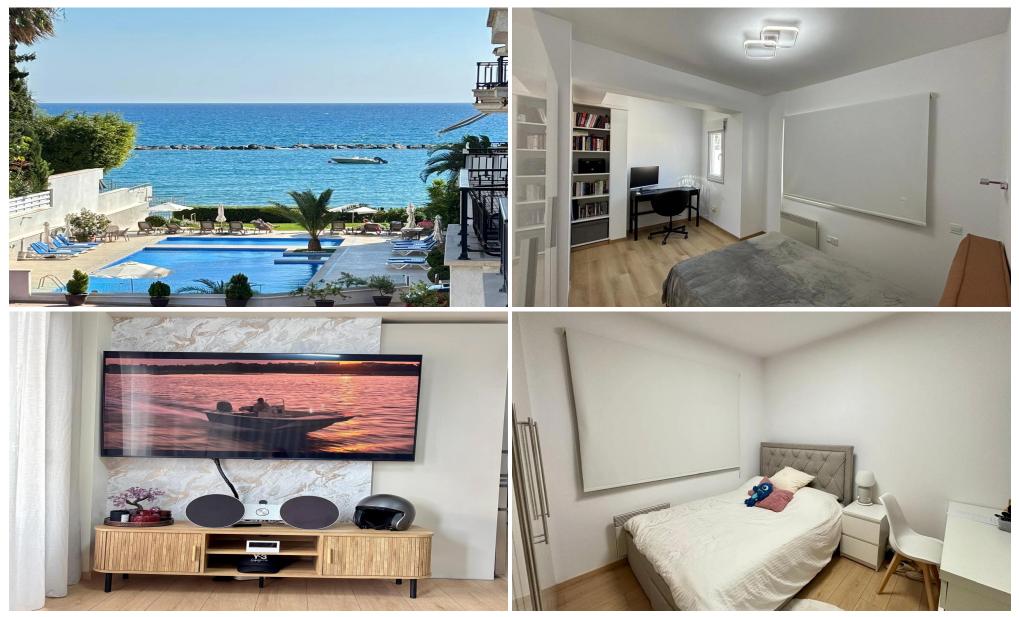

## 4 Bedroom Apartment for Sale in Germasogeia - Tourist Area, Limassol District

Reference ID: #SA35525Price details: €1,100,000Adjacent to five star hotels and on sandy organised beachesAmazing seafront two x2 bedroom cosy apartment in the heart of the tourist and vibrant area of Limassol, restaurants, bars, cafes, sandy beaches.Fully furnished with large balcony overlooking the pool extensive gardens and the sea, Gated project.Excellent for weekly or yearly rentals with yields exceeding over 6% per annum.Total living areas 166 sq.m parking space.Apartments has been fully renovated in 2024.