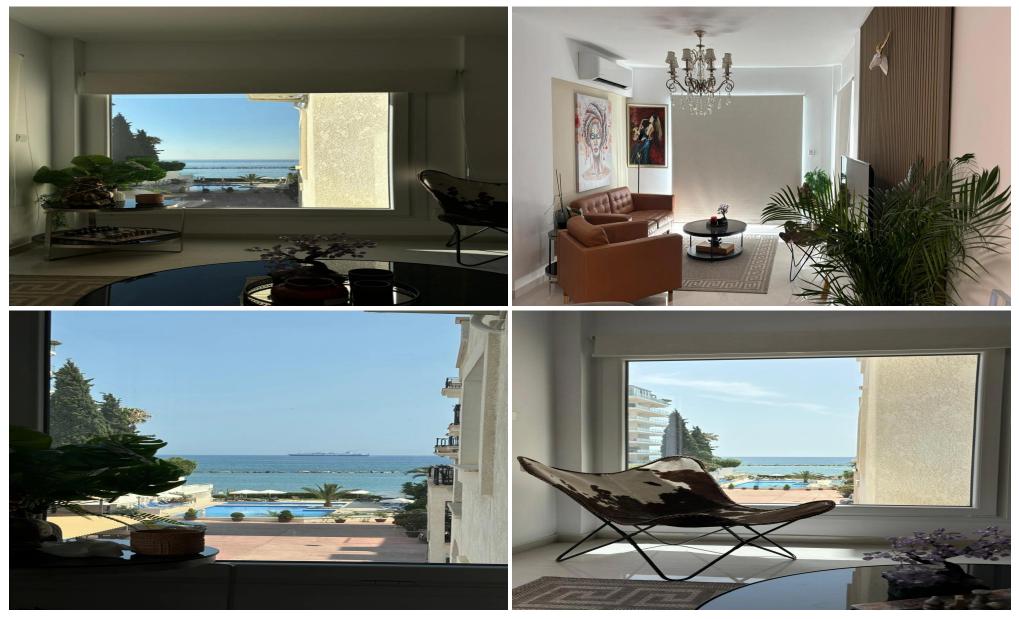

## 4 Bedroom Apartment for Sale in Germasogeia - Tourist Area, Limassol District

Reference ID: #SA35525Price details: €1,100,000Adjacent to five star hotels and on sandy organised beachesAmazing seafront two x2 bedroom cosy apartment in the heart of the tourist and vibrant area of Limassol, restaurants, bars, cafes, sandy beaches.Fully furnished with large balcony overlooking the pool extensive gardens and the sea, Gated project.Excellent for weekly or yearly rentals with yields exceeding over 6% per annum.Total living areas 166 sq.m parking space.Apartments has been fully renovated in 2024.