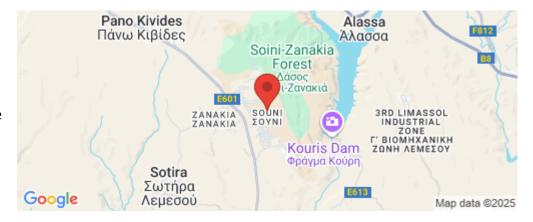

Amenities Location

**Location:** Souni Region: **Limassol** 

Coordinates: 34.73506 / 32.89574

**Price: €310 000 + VAT** 

VAT for this property is €15,500 or €58,900. VAT usually is 19%. If it is your first purchase of property, you can have VAT reduced to 5% for the first 150sq.m. of the property.