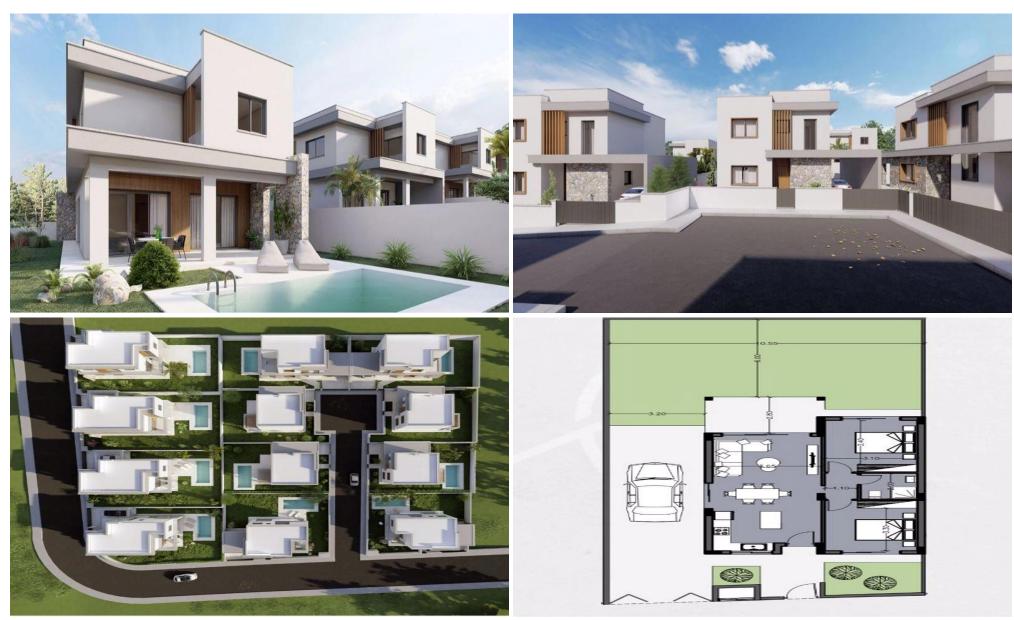

## 2 Bedroom House for Sale in Souni, Limassol District

Two Bedroom Semi Detached Villas For Sale In Souni, Limassol – Title Deeds (New Build Process) This development comprises of 14 beautiful residential properties on the outskirts of Limassol, set in a peaceful environment amongst pine trees and overlooking the Coast line, yet just a 20 minute drive from the cosmopolitan city centre of Limassol. The design of the villas have been inspired by the Mediterranean architecture and are built in large plots some with the option of your own private swimming pool and barbecue area. The Master Bedroom with fitted wardrobes Redroom with fitted wardrobes. Open plan living – lounge – di...

| Property Info |    | Plot / Area Info |     | Additional info  |                  |
|---------------|----|------------------|-----|------------------|------------------|
|               |    |                  | 225 | Reference Number | sty010n2         |
| Covered Area  | 72 | Plot area        |     | Property type    | House            |
| Covered Area  | 72 |                  |     | Condition        | <b>Brand New</b> |
|               |    |                  |     | Bathrooms        | 1                |