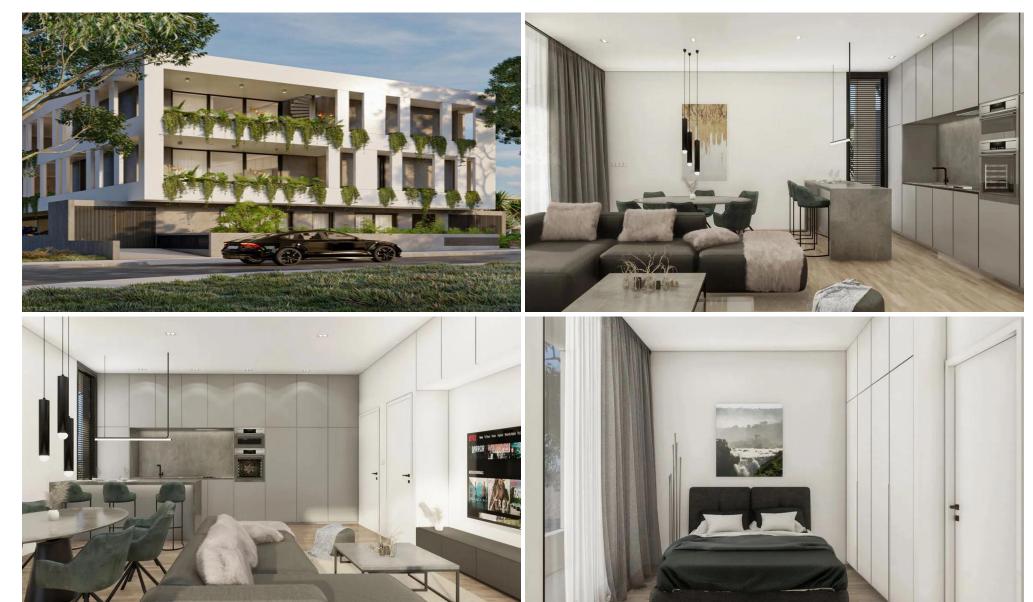

## 2 Bedroom Apartment for Sale in Lakatameia - Agios Nikolaos, Nicosia District

2 bedroom apartment for sale in the Nicosia Mall area. The apartment has 2 bedrooms, 2 bathrooms, a parking space and covered terraces. Features: solar panels, air conditioners included, preparation for charging electric vehicles, storage room, modern and stylish design, functional interiors, earthquake-resistant construction, high quality construction, use of materials with high energy efficiency. Excellent location: close to the Nicosia Mall area, convenient access to the motorway, proximity to shops, supermarkets, cafes, restaurants and other infrastructure facilities providing everything you need for a comfortable life or investment.

| Property Info     |                | Plot / Area Info |              | Additional info  |                  |
|-------------------|----------------|------------------|--------------|------------------|------------------|
| Covered Area      | 95             |                  |              | Reference Number | 118958           |
| Furnishing        | Unfurnished    | Parking          | Covered, Yes | Property type    | <b>Apartment</b> |
| Energy Efficiency | A              | raikiliy         |              | Condition        | <b>Brand New</b> |
| Air Conditioning  | All rooms, Yes |                  |              | Bathrooms        | 2                |