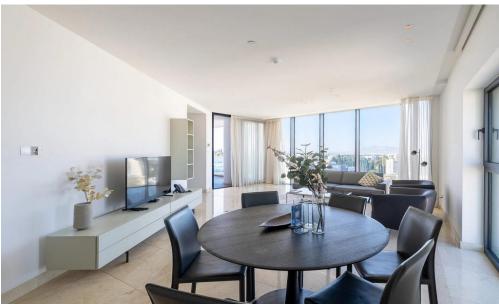

The apartment is meticulously designed and fully equipped with high-end furnishings, including premium fixtures, marble flooring in the common areas, and solid wood parquet in the bedrooms, exuding sophistication and style throughout. The open-plan living spaces are designed for comfo...