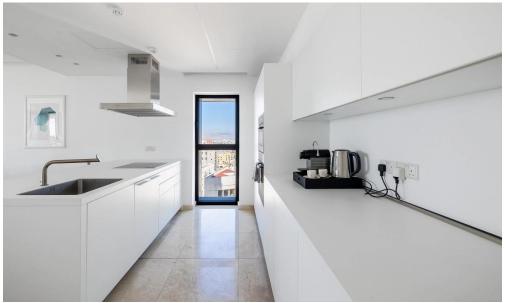

The apartment is meticulously designed and fully equipped with high-end furnishings, including premium fixtures, marble flooring in the common areas, and solid wood parquet in the bedrooms, exuding sophistication and style throughout. The open-plan living spaces are designed for comfo...