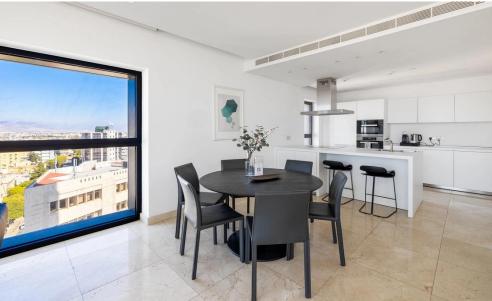

The apartment is meticulously designed and fully equipped with high-end furnishings, including premium fixtures, marble flooring in the common areas, and solid wood parquet in the bedrooms, exuding sophistication and style throughout. The open-plan living spaces are designed for comfo...