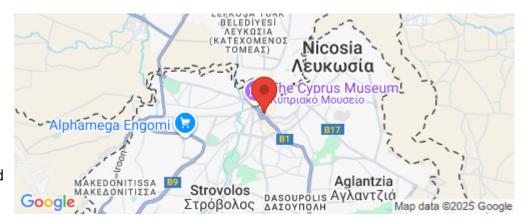

Amenities Location

Region: **Nicosia** 

Coordinates: **35.1696** / **33.359** 

Price: €750 000 + VAT

VAT for this property is €37,500 or €142,500. VAT usually is 19%. If it is your first purchase of property, you can have VAT reduced to 5% for the first 150sq.m. of the property.