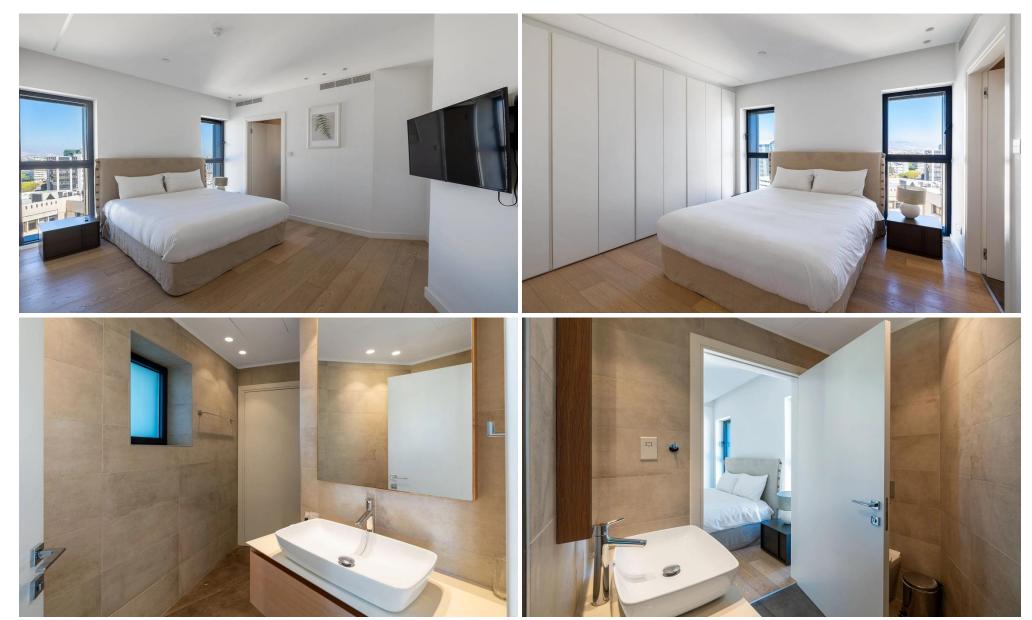

The apartment is meticulously designed and fully equipped with high-end furnishings, including premium fixtures, marble flooring in the common areas, and solid wood parquet in the bedrooms, exuding sophistication and style throughout. The open-plan living spaces are designed for comfo...