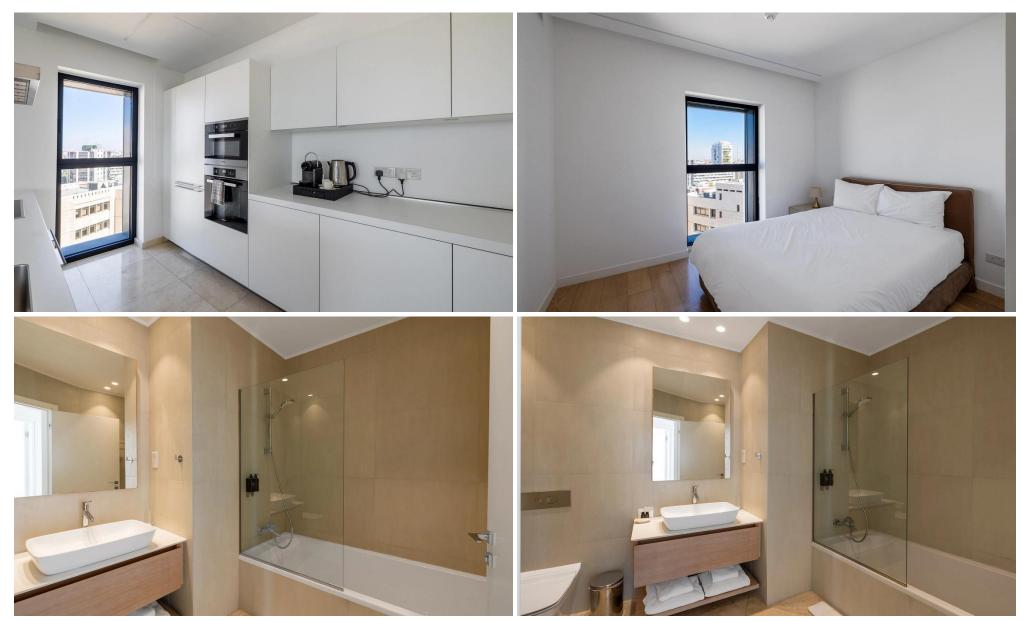

The apartment is meticulously designed and fully equipped with high-end furnishings, including premium fixtures, marble flooring in the common areas, and solid wood parquet in the bedrooms, exuding sophistication and style throughout. The open-plan living spaces are designed for comfo...