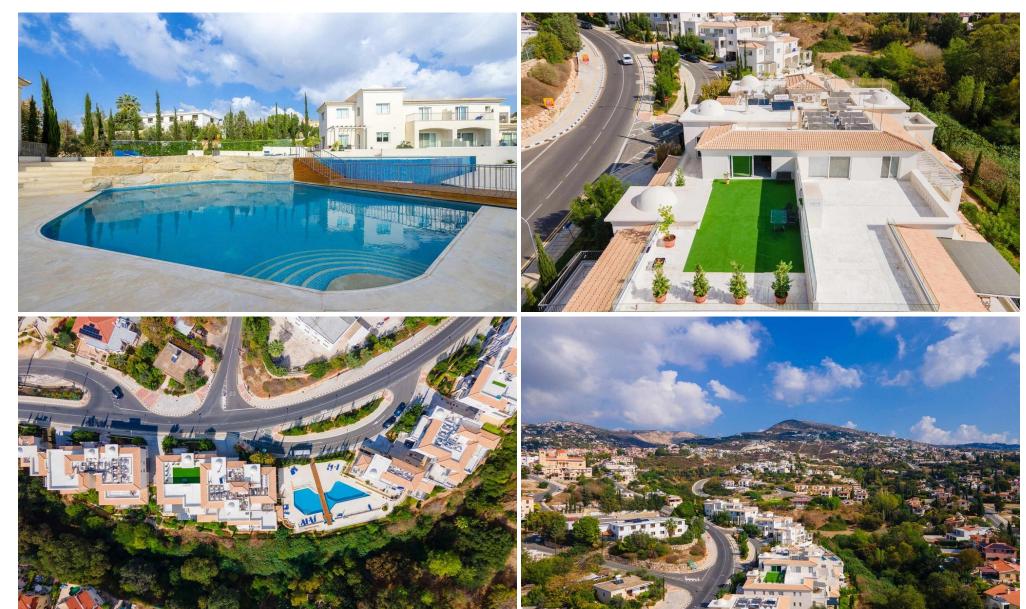

## 3 Bedroom Apartment for Sale in Tala, Paphos District

This fascinating three-bedroom penthouse is nestled in the picturesque area of an authentic village Tala, surrounded by lush greenery and mature landscaping, offering a serene setting for a luxurious lifestyle. Residents can enjoy a large swimming pool and terrace overlooking beautifully landscaped gardens, creating a fabulous Mediterranean ambiance. The complex is situated in an elevated position just a short walk from the centre of the village, offering a selection of cafes, restaurants, supermarkets, and a bank. Here, you can fully appreciate breathtaking views of both the mountains and the Mediterranean Sea. The sandy beaches of Coral Bay and the city of Pafos, with all its urba...